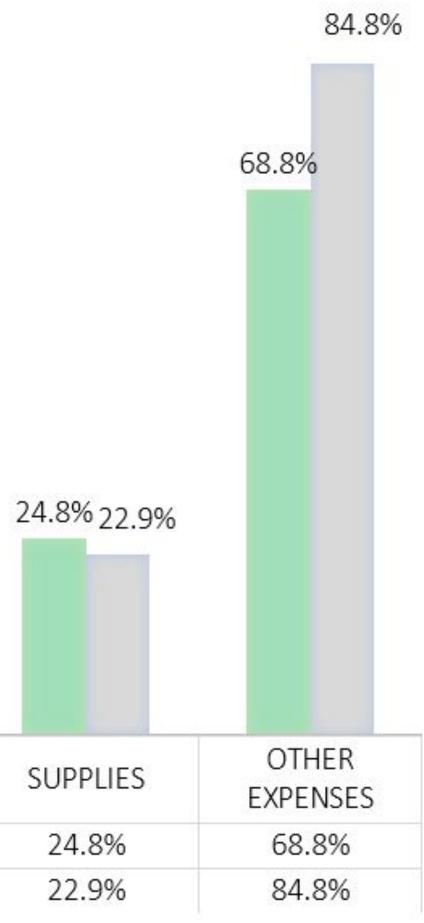

## Q1 Financial Update

| 100% | D                        | ISTRICT B            | UDGET C           |                        | ) |
|------|--------------------------|----------------------|-------------------|------------------------|---|
| 90%  |                          |                      |                   | 90.0%                  |   |
| 80%  |                          |                      |                   | 77.9%                  |   |
| 70%  |                          |                      |                   |                        |   |
| 60%  |                          |                      |                   |                        |   |
| 50%  |                          |                      |                   |                        |   |
| 40%  |                          |                      |                   |                        |   |
| 30%  |                          | 21.8%21.0%           |                   |                        |   |
| 20%  |                          | 21.8%21.0%           | 15.4%15.0%        |                        |   |
| 10%  | 9.5% 9.5%                |                      | 15.070            |                        |   |
| 0%   | PROFESSIONAL<br>SALARIES | CLERICAL<br>SALARIES | OTHER<br>SALARIES | CONTRACTED<br>SERVICES |   |
| FY25 | 9.5%                     | 21.8%                | 15.4%             | 90.0%                  |   |
| FY24 | 9.5%                     | 21.0%                | 15.0%             | 77.9%                  |   |

#### D AT Q1