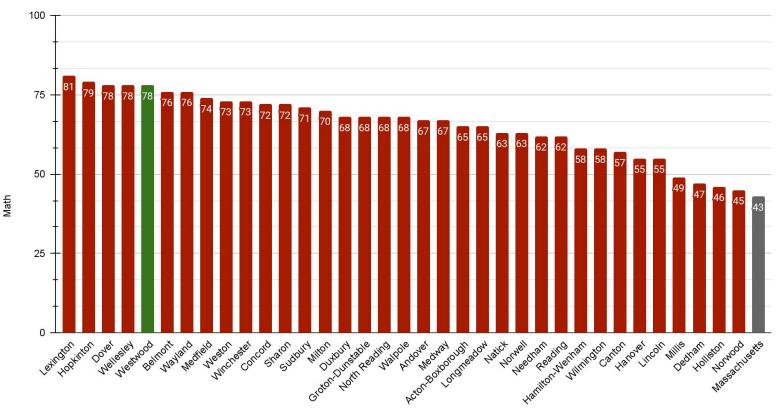

ience
- Decline in English language arts

ELA focus areas: early literacy and writing

Not fully recovered from pandemic learning loss

Higher student absence rates a challenge (1.7 million days missed statewide in 2022 due to COVID-19)

## Highlights - Westwood

Strong overall performance compared with other districts statewide in grades 3 - 8 (n = 355 districts):

ELA = 9th statewide Math = 17th statewide Science = 8th statewide Improvements in Math (Meeting + Exceeding) Scores: Grade 4 - up 9% Grade 5 - up 11% Grade 6 - up 20% Grade 8 - up 20% Particularly strong grade 4 & 5 performance

Grade 6 ELA, grade 8 science

#### 2022 Gr. 3 ELA Meet + Exceed Comps



#### 2022 Gr. 3 Math Meet + Exceed Comps



#### 2022 Gr. 4 ELA Meet + Exceed Comps



#### 2022 Gr. 4 Math Meet + Exceed Comps



#### 2022 Gr. 5 ELA Meet + Exceed Comps



#### 2022 Gr. 5 Math Meet + Exceed Comps



#### 202 Gr. 5 STE Meet + Exceed Comps



### Grades 4 & 5 in state context

Grade 4

ELA - 11th statewide

Math - 9th statewide

Grade 5

ELA - 2nd statewide

Math - 3rd statewide

Science - 7th statewide

#### 2022 Gr. 6 ELA Meet + Exceed Comps



#### 2022 Gr. 6 Math Meet + Exceed Comps



#### 2022 Gr. 7 ELA Meet + Exceed Comps



#### 2022 Gr. 7 Math Meet + Exceed Comps



100 75 50 25 0 Hamilon Wenham Acton 80,000 North Postoring Mobesulary Sudbury Mayland Winchester Westwood Wellesler Andover Hanover Medfield Reading Outour Holliston Groton Dunstable Veedham, Weston Hopkinton Lexinglon 1 Lincoln Dover Sharon Concord Nonell Natick Nalbole Millon Moonar Winnington Deaham State Nonoo

% Meet or Exc