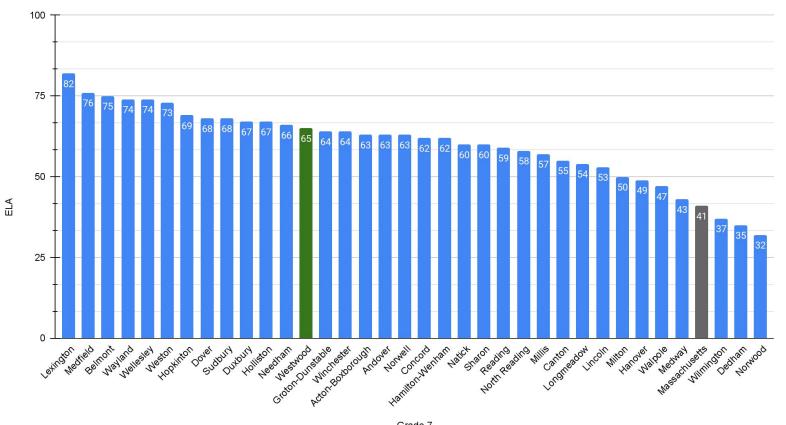

statewide Improvements in Math (Meeting + Exceeding) Scores: Grade 4 - up 9% Grade 5 - up 11% Grade 6 - up 20% Grade 8 - up 20% Particularly strong grade 4 & 5 performance

Grade 6 ELA, grade 8 science

#### 2022 Gr. 3 ELA Meet + Exceed Comps



#### 2022 Gr. 3 Math Meet + Exceed Comps



#### 2022 Gr. 4 ELA Meet + Exceed Comps



#### 2022 Gr. 4 Math Meet + Exceed Comps



#### 2022 Gr. 5 ELA Meet + Exceed Comps



#### 2022 Gr. 5 Math Meet + Exceed Comps



#### 202 Gr. 5 STE Meet + Exceed Comps



### Grades 4 & 5 in state context

Grade 4

ELA - 11th statewide

Math - 9th statewide

Grade 5

ELA - 2nd statewide

Math - 3rd statewide

Science - 7th statewide

#### 2022 Gr. 6 ELA Meet + Exceed Comps



#### 2022 Gr. 6 Math Meet + Exceed Comps



#### 2022 Gr. 7 ELA Meet + Exceed Comps



#### 2022 Gr. 7 Math Meet + Exceed Comps



100 75 50 25 0 Hamilon Wenham Acton 80,000 North Postoring Mobesulary Sudbury Mayland Winchester Westwood Wellesler Andover Hanover Medfield Reading Outour Holliston Groton Dunstable Veedham, Weston Hopkinton Lexinglon 1 Lincoln Dover Sharon Concord Nonell Natick Nalbole Millon Moonar Winnington Deaham State Nonoo

% Meet or Exceed Expectations

#### 2022 Gr. 8 ELA Meet + Exceed Comps

District

#### 2022 Gr. 8 Math Meet + Exceed Comps



#### 2022 Gr. 8 STE Meet + Exceed Comps



### Middle School Highlights

### Grade 6 ELA - 11th statewide (n = 327)

Grade 8 Science - 11th statewide

#### 2022 Gr. 10 ELA Meet + Exceed Comps





2022 Gr. 10 ELA Meet + Exceed Comps



#### 2022 Gr. 10 Math Meet + Exceed Comps





2022 Gr. 10 Math Meet + Exce