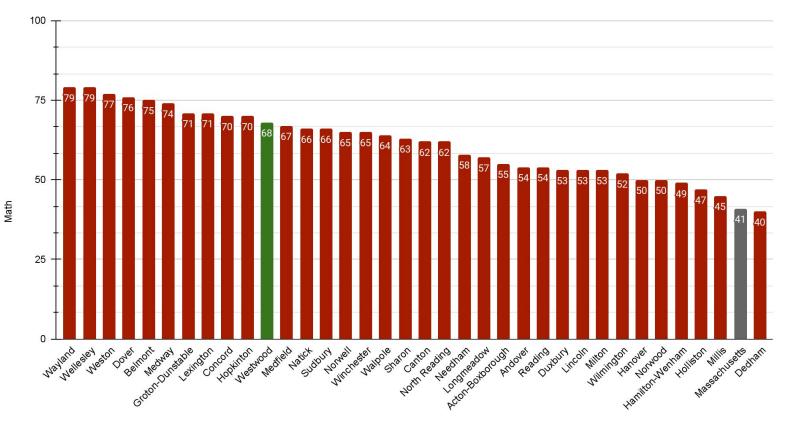

Results

### 2022 compared with 2021

- Improvement in math
- Slight improvement in science
- Decline in English language arts

ELA focus areas: early literacy and writing

Not fully recovered from pandemic learning loss

Higher student absence rates a challenge (1.7 million days missed statewide in 2022 due to COVID-19)

## Highlights - Westwood

Strong overall performance compared with other districts statewide in grades 3 - 8 (n = 355 districts):

ELA = 9th statewide Math = 17th statewide Science = 8th statewide Improvements in Math (Meeting + Exceeding) Scores: Grade 4 - up 9% Grade 5 - up 11% Grade 6 - up 20% Grade 8 - up 20% Particularly strong grade 4 & 5 performance

Grade 6 ELA, grade 8 science

#### 2022 Gr. 3 ELA Meet + Exceed Comps



#### 2022 Gr. 3 Math Meet + Exceed Comps



#### 2022 Gr. 4 ELA Meet + Exceed Comps



#### 2022 Gr. 4 Math Meet + Exceed Comps



#### 2022 Gr. 5 ELA Meet + Exceed Comps



#### 2022 Gr. 5 Math Meet + Exceed Comps



#### 202 Gr. 5 STE Meet + Exceed Comps



### Grades 4 & 5 in state context

Grade 4

ELA - 11th statewide

Math - 9th statewide

Grade 5

ELA - 2nd statewide

Math - 3rd statewide

Science - 7th statewide

#### 2022 Gr. 6 ELA Meet + Exceed Comps



#### 2022 Gr. 6 Math Meet + Exceed Comps



#### 2022 Gr. 7 ELA Meet + Exceed Comps



#### 2022 Gr. 7 Math Meet + Exceed Comps



100 75 50 25 0 Hamilon Wenham Acton 80,000 North Postoring Mobesulary Sudbury Mayland Winchester Westwood Wellesler Andover Hanover Medfield Reading Outour Holliston Groton Dunstable Veedham, Weston Hopkinton Lexinglon 1 Lincoln Dover Sharon C