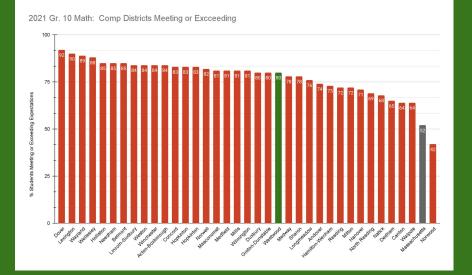

r. 7 ELA Meet + Exceed Comps



#### 2022 Gr. 7 Math Meet + Exceed Comps



100 75 50 25 0 Hamilon Wenham Acton 80,000 North Postoring Mobesulary Sudbury Mayland Winchester Westwood Wellesler Andover Hanover Medfield Reading Outour Holliston Groton Dunstable Veedham, Weston Hopkinton Lexinglon 1 Lincoln Dover Sharon Concord Nonell Natick Nalbole Millon Moonar Winnington Deaham State Nonoo

% Meet or Exceed Expectations

#### 2022 Gr. 8 ELA Meet + Exceed Comps

District

#### 2022 Gr. 8 Math Meet + Exceed Comps



#### 2022 Gr. 8 STE Meet + Exceed Comps



### Middle School Highlights

### Grade 6 ELA - 11th statewide (n = 327)

Grade 8 Science - 11th statewide

#### 2022 Gr. 10 ELA Meet + Exceed Comps





2022 Gr. 10 ELA Meet + Exceed Comps



#### 2022 Gr. 10 Math Meet + Exceed Comps





2022 Gr. 10 Math Meet + Exceed Comps



#### 2022 HS Bio Meet + Exceed Comps



Grade 9 & 10

### Next steps

- More in-depth analysis in progress:
  - District-wide analysis next week
  - Department-based work
  - School-based focus on student level scores
- Back next month to share:
  - Growth/accountability update
  - Information about subgroup gaps
  - Specific concepts/skills to target for instruction
  - Strategies for improvement