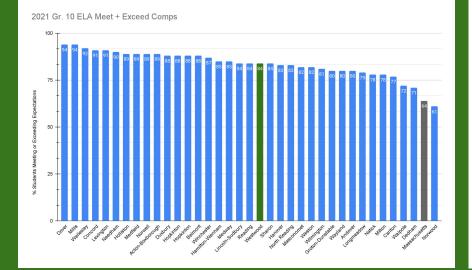

. 6 ELA Meet + Exceed Comps



#### 2022 Gr. 6 Math Meet + Exceed Comps



#### 2022 Gr. 7 ELA Meet + Exceed Comps



#### 2022 Gr. 7 Math Meet + Exceed Comps



100 75 50 25 0 Hamilon Wenham Acton 80,000 North Postoring Mobesulary Sudbury Mayland Winchester Westwood Wellesler Andover Hanover Medfield Reading Outour Holliston Groton Dunstable Veedham, Weston Hopkinton Lexinglon 1 Lincoln Dover Sharon Concord Nonell Natick Nalbole Millon Moonar Winnington Deaham State Nonoo

% Meet or Exceed Expectations

#### 2022 Gr. 8 ELA Meet + Exceed Comps

District

#### 2022 Gr. 8 Math Meet + Exceed Comps



#### 2022 Gr. 8 STE Meet + Exceed Comps



### Middle School Highlights

### Grade 6 ELA - 11th statewide (n = 327)

Grade 8 Science - 11th statewide

#### 2022 Gr. 10 ELA Meet + Exceed Comps





2022 Gr. 10 ELA Meet + Exceed Comps



#### 2022 Gr. 10 Math Meet + Exceed Comps





2022 Gr. 10 Math Meet + Exceed Comps



#### 2022 HS Bio Meet + Exceed Comps



Grade 9 & 10

### Next steps

- More in-depth analysis in progress:
  - District-wide analysis next week
  - Department-based work
  - School-based focus on student level scores
- Back next month to share:
  - Growth/accountability update
  - Information about subgroup gaps
  - Specific concepts/skills to target for instruction
  - Strategies for improvement