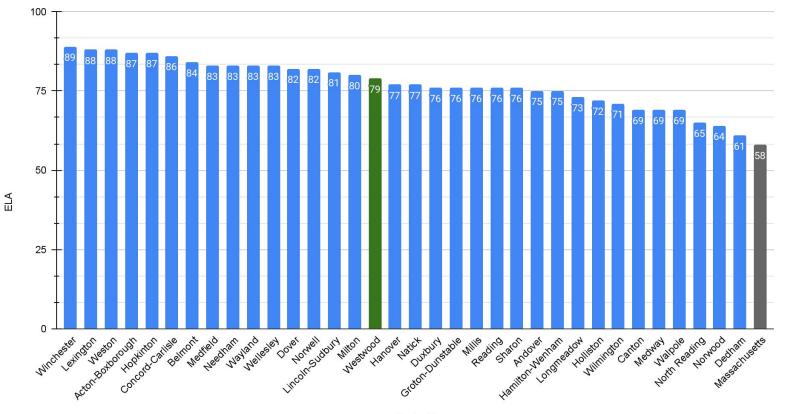

#### 2022 Gr. 5 ELA Meet + Exceed Comps

### Grades 4 & 5 in state context

Grade 4

ELA - 11th statewide

Math - 9th statewide

Grade 5

ELA - 2nd statewide

Math - 3rd statewide

Science - 7th statewide