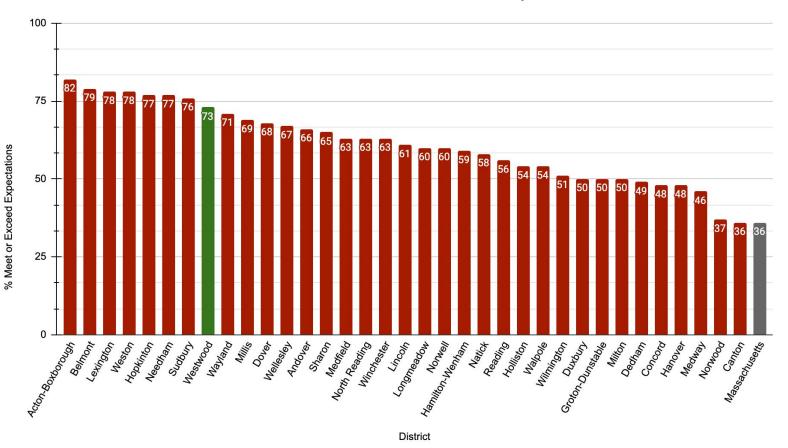

% Meet or Exceed Expectations

#### 2022 Gr. 8 ELA Meet + Exceed Comps

District