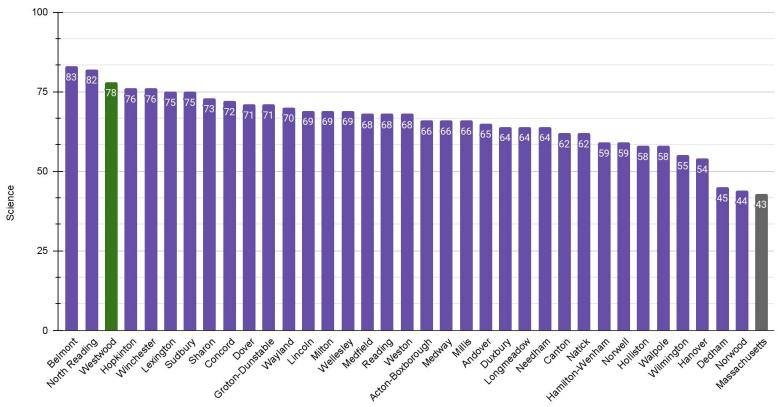

loss

Higher student absence rates a challenge (1.7 million days missed statewide in 2022 due to COVID-19)

## Highlights - Westwood

Strong overall performance compared with other districts statewide in grades 3 - 8 (n = 355 districts):

ELA = 9th statewide Math = 17th statewide Science = 8th statewide Improvements in Math (Meeting + Exceeding) Scores: Grade 4 - up 9% Grade 5 - up 11% Grade 6 - up 20% Grade 8 - up 20% Particularly strong grade 4 & 5 performance

Grade 6 ELA, grade 8 science

#### 2022 Gr. 3 ELA Meet + Exceed Comps



#### 2022 Gr. 3 Math Meet + Exceed Comps



#### 2022 Gr. 4 ELA Meet + Exceed Comps



#### 2022 Gr. 4 Math Meet + Exceed Comps



#### 2022 Gr. 5 ELA Meet + Exceed Comps



#### 2022 Gr. 5 Math Meet + Exceed Comps



#### 202 Gr. 5 STE Meet + Exceed Comps



### Grades 4 & 5 in state context

Grade 4

ELA - 11th statewide

Math - 9th statewide

Grade 5

ELA - 2nd statewide

Math - 3rd statewide

Science - 7th statewide

#### 2022 Gr. 6 ELA Meet + Exceed Comps



#### 2022 Gr. 6 Math Meet + Exceed Comps



#### 2022 Gr. 7 ELA Meet + Exceed Comps



#### 2022 Gr. 7 Math Meet + Exceed Comps



100 75 50 25 0 Hamilon Wenham Acton 80,000 North Postoring Mobesulary Sudbury Mayland Winchester Westwood Wellesler Andover Hanover Medfield Reading Outour Holliston Groton Dunstable Veedham, Weston Hopkinton Lexinglon 1 Lincoln Dover Sharon Concord Nonell Natick Nalbole Millon Moonar Winnington Deaham State Nonoo

% Meet or Exceed Expectations

#### 2022 Gr. 8 ELA Meet + Exceed Comps

District

#### 2022 Gr. 8 Math Meet + Exceed Comps



#### 2022 Gr. 8