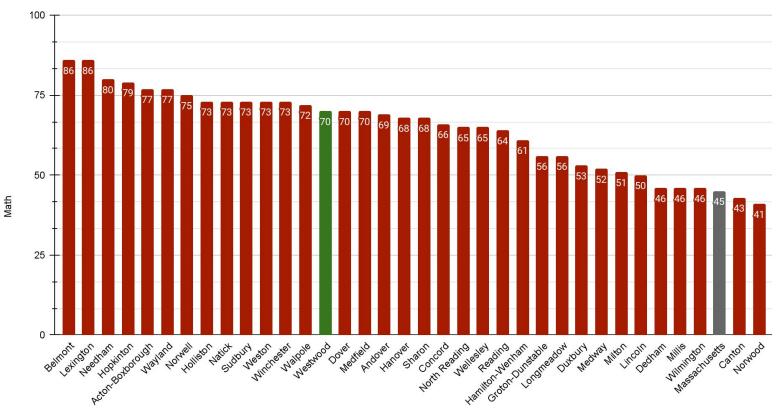

atewide Math = 17th statewide Science = 8th statewide Improvements in Math (Meeting + Exceeding) Scores: Grade 4 - up 9% Grade 5 - up 11% Grade 6 - up 20% Grade 8 - up 20% Particularly strong grade 4 & 5 performance

Grade 6 ELA, grade 8 science

#### 2022 Gr. 3 ELA Meet + Exceed Comps



#### 2022 Gr. 3 Math Meet + Exceed Comps



#### 2022 Gr. 4 ELA Meet + Exceed Comps



#### 2022 Gr. 4 Math Meet + Exceed Comps



#### 2022 Gr. 5 ELA Meet + Exceed Comps



#### 2022 Gr. 5 Math Meet + Exceed Comps



#### 202 Gr. 5 STE Meet + Exceed Comps



### Grades 4 & 5 in state context

Grade 4

ELA - 11th statewide

Math - 9th statewide

Grade 5

ELA - 2nd statewide

Math - 3rd statewide

Science - 7th statewide

#### 2022 Gr. 6 ELA Meet + Exceed Comps



#### 2022 Gr. 6 Math Meet + Exceed Comps



#### 2022 Gr. 7 ELA Meet + Exceed Comps



#### 2022 Gr. 7 Math Meet + Exceed Comps



100 75 50 25 0 Hamilon Wenham Acton 80,000 North Postoring Mobesulary Sudbury Mayland Winchester Westwood Wellesler Andover Hanover Medfield Reading Outour Holliston Groton Dunstable Veedham, Weston Hopkinton Lexinglon 1 Lincoln Dover Sharon Concord Nonell Natick Nalbole Millon Moonar Winnington Deaham State Nonoo

% Meet or Exceed Expectations

#### 2022 Gr. 8 ELA Meet + Exceed Comps

District

#### 2022 Gr. 8 Math Meet + Exceed Comps



#### 2022 Gr. 8 STE Meet + Exceed Comps



### Middle School Highlights

### Grade 6 ELA - 11th statewide (n = 327)

Grade 8 Science - 11th statewide

#### 2022 Gr. 10 ELA Meet + Exceed Comps





2022 Gr. 10 ELA Meet + Exceed Comps



#### 2022 Gr. 10 Math Meet + Exc