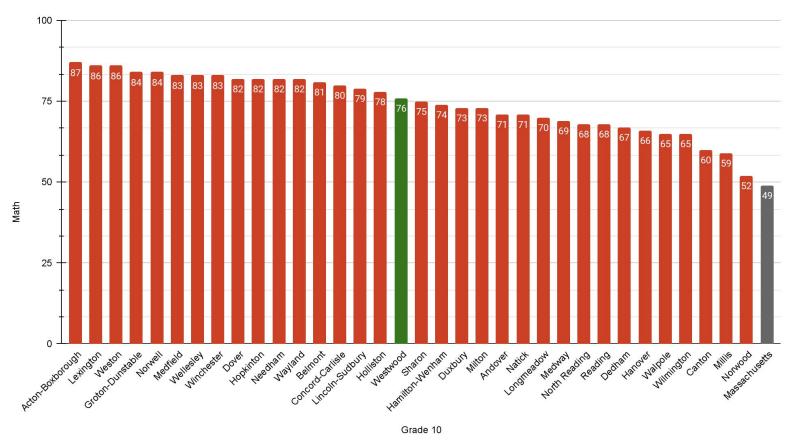

Gr. 7 ELA Meet + Exceed Comps



#### 2022 Gr. 7 Math Meet + Exceed Comps



100 75 50 25 0 Hamilon Wenham Acton 80,000 North Postoring Mobesulary Sudbury Mayland Winchester Westwood Wellesler Andover Hanover Medfield Reading Outour Holliston Groton Dunstable Veedham, Weston Hopkinton Lexinglon 1 Lincoln Dover Sharon Concord Nonell Natick Nalbole Millon Moonar Winnington Deaham State Nonoo

% Meet or Exceed Expectations

#### 2022 Gr. 8 ELA Meet + Exceed Comps

District

#### 2022 Gr. 8 Math Meet + Exceed Comps



#### 2022 Gr. 8 STE Meet + Exceed Comps



### Middle School Highlights

### Grade 6 ELA - 11th statewide (n = 327)

Grade 8 Science - 11th statewide

#### 2022 Gr. 10 ELA Meet + Exceed Comps





2022 Gr. 10 ELA Meet + Exceed Comps



#### 2022 Gr. 10 Math Meet + Exceed Comps





2022 Gr. 10 Math Meet + Exceed Comps



#### 2022 HS Bio Meet + Exceed Comps



Grade 9 & 10

### Next steps

- More in-depth analysis in progress:
  - District-wide analysis next week
  - Department-based work
  - School-based focus on student level scores
- Back next month to share:
  - Growth/accountability update
  - Information about subgroup gaps
  - Specific concepts/skills to target for instruction
  - Strategies for improvement