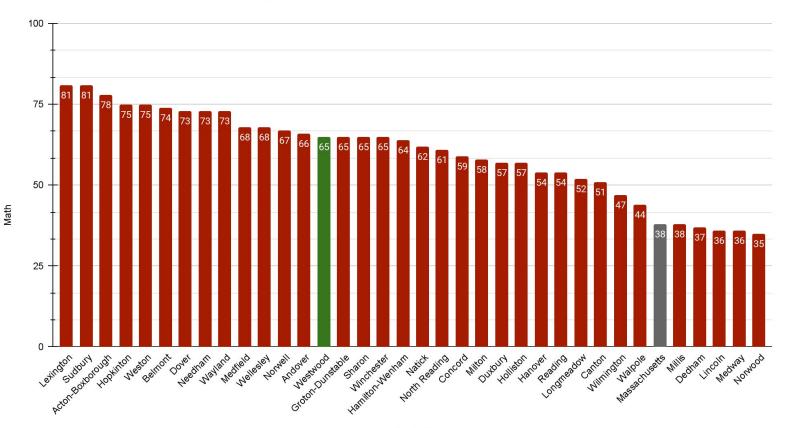

#### 2022 Gr. 7 Math Meet + Exceed Comps

100 75 50 25 0 Hamilon Wenham Acton 80,000 North Postoring Mobesulary Sudbury Mayland Winchester Westwood Wellesler Andover Hanover Medfield Reading Outour Holliston Groton Dunstable Veedham, Weston Hopkinton Lexinglon 1 Lincoln Dover Sharon Concord Nonell Natick Nalbole Millon Moonar Winnington Deaham State Nonoo