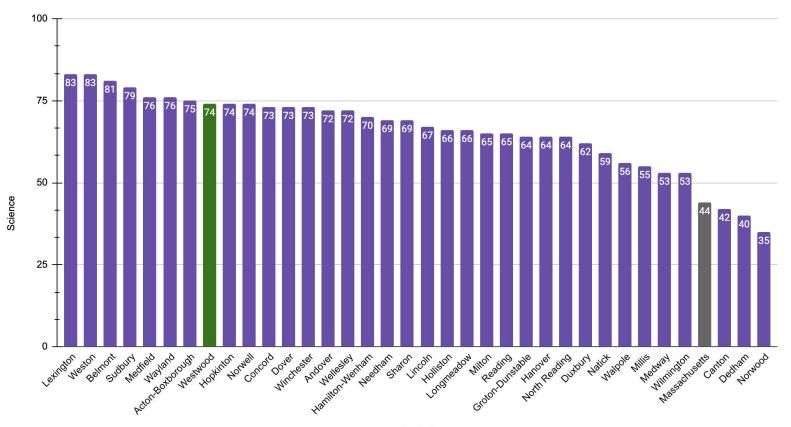

#### 202 Gr. 5 STE Meet + Exceed Comps

### Grades 4 & 5 in state context

Grade 4

ELA - 11th statewide

Math - 9th statewide

Grade 5

ELA - 2nd statewide

Math - 3rd statewide

Science - 7th statewide