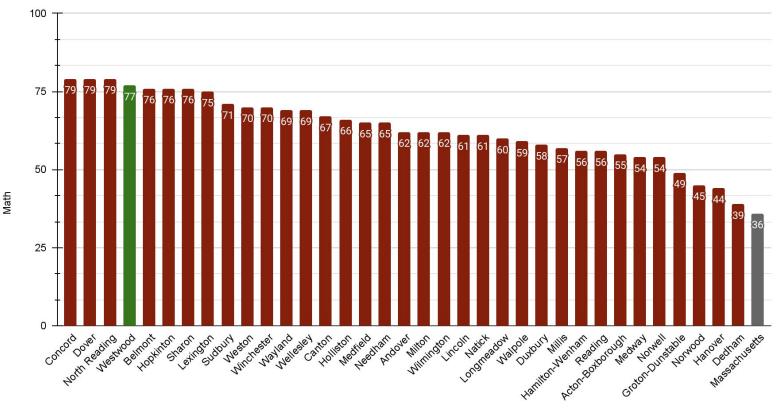

Not fully recovered from pandemic learning loss

Higher student absence rates a challenge (1.7 million days missed statewide in 2022 due to COVID-19)

## Highlights - Westwood

Strong overall performance compared with other districts statewide in grades 3 - 8 (n = 355 districts):

ELA = 9th statewide Math = 17th statewide Science = 8th statewide Improvements in Math (Meeting + Exceeding) Scores: Grade 4 - up 9% Grade 5 - up 11% Grade 6 - up 20% Grade 8 - up 20% Particularly strong grade 4 & 5 performance

Grade 6 ELA, grade 8 science

#### 2022 Gr. 3 ELA Meet + Exceed Comps



#### 2022 Gr. 3 Math Meet + Exceed Comps



#### 2022 Gr. 4 ELA Meet + Exceed Comps



#### 2022 Gr. 4 Math Meet + Exceed Comps



#### 2022 Gr. 5 ELA Meet + Exceed Comps



#### 2022 Gr. 5 Math Meet + Exceed Comps



#### 202 Gr. 5 STE Meet + Exceed Comps



### Grades 4 & 5 in state context

Grade 4

ELA - 11th statewide

Math - 9th statewide

Grade 5

ELA - 2nd statewide

Math - 3rd statewide

Science - 7th statewide

#### 2022 Gr. 6 ELA Meet + Exceed Comps



#### 2022 Gr. 6 Math Meet + Exceed Comps



#### 2022 Gr. 7 ELA Meet + Exceed Comps



#### 2022 Gr. 7 Math Meet + Exceed Comps



100 75 50 25 0 Hamilon Wenham Acton 80,000 North Postoring Mobesulary Sudbury Mayland Winchester Westwood Wellesler Andover Hanover Medfield Reading Outour Holliston Groton Dunstable Veedham, Weston Hopkinton Lexinglon 1 Lincoln Dover Sharon Concord Nonell Natick Nalbole Millon Moonar Winnington Deaham State Nonoo

% Meet or Exceed Expectations

#### 2022 Gr. 8 ELA Meet + Exceed Comps

District

#### 2022 Gr. 8 Ma