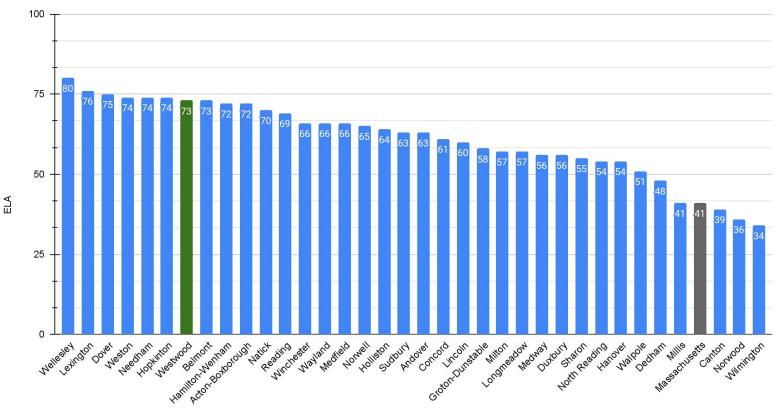

des 3 - 8 (n = 355 districts):

ELA = 9th statewide Math = 17th statewide Science = 8th statewide Improvements in Math (Meeting + Exceeding) Scores: Grade 4 - up 9% Grade 5 - up 11% Grade 6 - up 20% Grade 8 - up 20% Particularly strong grade 4 & 5 performance

Grade 6 ELA, grade 8 science

#### 2022 Gr. 3 ELA Meet + Exceed Comps



#### 2022 Gr. 3 Math Meet + Exceed Comps



#### 2022 Gr. 4 ELA Meet + Exceed Comps



#### 2022 Gr. 4 Math Meet + Exceed Comps



#### 2022 Gr. 5 ELA Meet + Exceed Comps



#### 2022 Gr. 5 Math Meet + Exceed Comps



#### 202 Gr. 5 STE Meet + Exceed Comps



### Grades 4 & 5 in state context

Grade 4

ELA - 11th statewide

Math - 9th statewide

Grade 5

ELA - 2nd statewide

Math - 3rd statewide

Science - 7th statewide

#### 2022 Gr. 6 ELA Meet + Exceed Comps



#### 2022 Gr. 6 Math Meet + Exceed Comps



#### 2022 Gr. 7 ELA Meet + Exceed Comps



#### 2022 Gr. 7 Math Meet + Exceed Comps



100 75 50 25 0 Hamilon Wenham Acton 80,000 North Postoring Mobesulary Sudbury Mayland Winchester Westwood Wellesler Andover Hanover Medfield Reading Outour Holliston Groton Dunstable Veedham, Weston Hopkinton Lexinglon 1 Lincoln Dover Sharon Concord Nonell Natick Nalbole Millon Moonar Winnington Deaham State Nonoo

% Meet or Exceed Expectations

#### 2022 Gr. 8 ELA Meet + Exceed Comps

District

#### 2022 Gr. 8 Math Meet + Exceed Comps



#### 2022 Gr. 8 STE Meet + Exceed Comps



### Middle School Highlights

### Grade 6 ELA - 11th statewide (n = 327)

Grade 8 Science - 11th statewide

#### 2022 Gr. 10 ELA Meet + Exceed Comps





2022 Gr. 10 ELA Meet + Exce