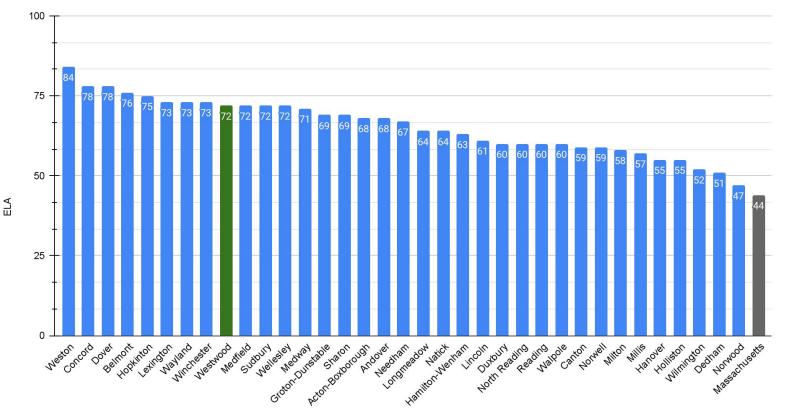

| Full test administration |

### Statewide Results

### 2022 compared with 2021

- Improvement in math
- Slight improvement in science
- Decline in English language arts

ELA focus areas: early literacy and writing

Not fully recovered from pandemic learning loss

Higher student absence rates a challenge (1.7 million days missed statewide in 2022 due to COVID-19)

## Highlights - Westwood

Strong overall performance compared with other districts statewide in grades 3 - 8 (n = 355 districts):

ELA = 9th statewide Math = 17th statewide Science = 8th statewide Improvements in Math (Meeting + Exceeding) Scores: Grade 4 - up 9% Grade 5 - up 11% Grade 6 - up 20% Grade 8 - up 20% Particularly strong grade 4 & 5 performance

Grade 6 ELA, grade 8 science

#### 2022 Gr. 3 ELA Meet + Exceed Comps



#### 2022 Gr. 3 Math Meet + Exceed Comps



#### 2022 Gr. 4 ELA Meet + Exceed Comps



#### 2022 Gr. 4 Math Meet + Exceed Comps



#### 2022 Gr. 5 ELA Meet + Exceed Comps



#### 2022 Gr. 5 Math Meet + Exceed Comps



#### 202 Gr. 5 STE Meet + Exceed Comps



### Grades 4 & 5 in state context

Grade 4

ELA - 11th statewide

Math - 9th statewide

Grade 5

ELA - 2nd statewide

Math - 3rd statewide

Science - 7th statewide

#### 2022 Gr. 6 ELA Meet + Exceed Comps



#### 2022 Gr. 6 Math Meet + Exceed Comps



#### 2022 Gr. 7 ELA Meet + Exceed Comps



#### 2022 Gr. 7 Math Meet + Exceed Comps



100 75 50 25 0 Hamilon Wenham Acton 80,000 North Postoring Mobesulary Sudbury Mayland Winchester Westwood Wellesler Andover Hanover Medfield Reading Outour Holliston Groton Dunstable Veedham, Weston