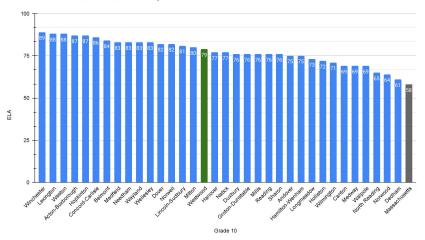

2 Gr. 6 Math Meet + Exceed Comps



#### 2022 Gr. 7 ELA Meet + Exceed Comps



#### 2022 Gr. 7 Math Meet + Exceed Comps



100 75 50 25 0 Hamilon Wenham Acton 80,000 North Postoring Mobesulary Sudbury Mayland Winchester Westwood Wellesler Andover Hanover Medfield Reading Outour Holliston Groton Dunstable Veedham, Weston Hopkinton Lexinglon 1 Lincoln Dover Sharon Concord Nonell Natick Nalbole Millon Moonar Winnington Deaham State Nonoo

% Meet or Exceed Expectations

#### 2022 Gr. 8 ELA Meet + Exceed Comps

District

#### 2022 Gr. 8 Math Meet + Exceed Comps



#### 2022 Gr. 8 STE Meet + Exceed Comps



### Middle School Highlights

### Grade 6 ELA - 11th statewide (n = 327)

Grade 8 Science - 11th statewide

#### 2022 Gr. 10 ELA Meet + Exceed Comps





2022 Gr. 10 ELA Meet + Exceed Comps



#### 2022 Gr. 10 Math Meet + Exceed Comps





2022 Gr. 10 Math Meet + Exceed Comps



#### 2022 HS Bio Meet + Exceed Comps



Grade 9 & 10

### Next steps

- More in-depth analysis in progress:
  - District-wide analysis next week
  - Department-based work
  - School-based focus on student level scores
- Back next month to share:
  - Growth/accountability update
  - Information about subgroup gaps
  - Specific concepts/skills to target for instruction
  - Strategies for improvement