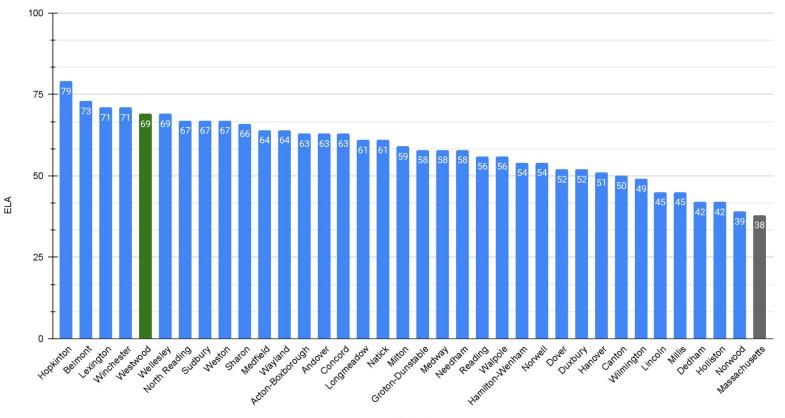

provement in math
- Slight improvement in science
- Decline in English language arts

ELA focus areas: early literacy and writing

Not fully recovered from pandemic learning loss

Higher student absence rates a challenge (1.7 million days missed statewide in 2022 due to COVID-19)

## Highlights - Westwood

Strong overall performance compared with other districts statewide in grades 3 - 8 (n = 355 districts):

ELA = 9th statewide Math = 17th statewide Science = 8th statewide Improvements in Math (Meeting + Exceeding) Scores: Grade 4 - up 9% Grade 5 - up 11% Grade 6 - up 20% Grade 8 - up 20% Particularly strong grade 4 & 5 performance

Grade 6 ELA, grade 8 science

#### 2022 Gr. 3 ELA Meet + Exceed Comps



#### 2022 Gr. 3 Math Meet + Exceed Comps



#### 2022 Gr. 4 ELA Meet + Exceed Comps



#### 2022 Gr. 4 Math Meet + Exceed Comps



#### 2022 Gr. 5 ELA Meet + Exceed Comps



#### 2022 Gr. 5 Math Meet + Exceed Comps



#### 202 Gr. 5 STE Meet + Exceed Comps



### Grades 4 & 5 in state context

Grade 4

ELA - 11th statewide

Math - 9th statewide

Grade 5

ELA - 2nd statewide

Math - 3rd statewide

Science - 7th statewide

#### 2022 Gr. 6 ELA Meet + Exceed Comps



#### 2022 Gr. 6 Math Meet + Exceed Comps



#### 2022 Gr. 7 ELA Meet + Exceed Comps



#### 2022 Gr. 7 Math Meet + Exceed Comps



100 75 50 25 0 Hamilon Wenham Acton 80,000 North Postoring Mobesulary Sudbury Mayland Winchester Westwood Wellesler Andover Hanover Medfield Reading Outour Holliston Groton Dunstable Veedham, Weston Hopkinton Lexinglon 1 Lincoln Dover Sharon Concord Nonell Natick Nalbole Millon Moonar