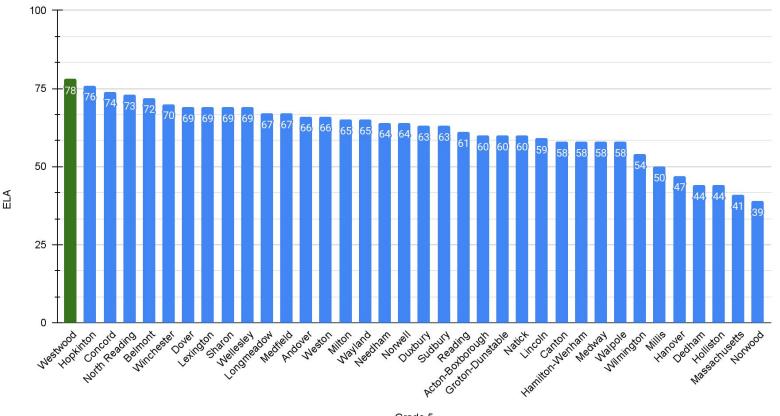

LA focus areas: early literacy and writing

Not fully recovered from pandemic learning loss

Higher student absence rates a challenge (1.7 million days missed statewide in 2022 due to COVID-19)

## Highlights - Westwood

Strong overall performance compared with other districts statewide in grades 3 - 8 (n = 355 districts):

ELA = 9th statewide Math = 17th statewide Science = 8th statewide Improvements in Math (Meeting + Exceeding) Scores: Grade 4 - up 9% Grade 5 - up 11% Grade 6 - up 20% Grade 8 - up 20% Particularly strong grade 4 & 5 performance

Grade 6 ELA, grade 8 science

#### 2022 Gr. 3 ELA Meet + Exceed Comps



#### 2022 Gr. 3 Math Meet + Exceed Comps



#### 2022 Gr. 4 ELA Meet + Exceed Comps



#### 2022 Gr. 4 Math Meet + Exceed Comps



#### 2022 Gr. 5 ELA Meet + Exceed Comps



#### 2022 Gr. 5 Math Meet + Exceed Comps



#### 202 Gr. 5 STE Meet + Exceed Comps



### Grades 4 & 5 in state context

Grade 4

ELA - 11th statewide

Math - 9th statewide

Grade 5

ELA - 2nd statewide

Math - 3rd statewide

Science - 7th statewide

#### 2022 Gr. 6 ELA Meet + Exceed Comps



#### 2022 Gr. 6 Math Meet + Exceed Comps



#### 2022 Gr. 7 ELA Meet + Exceed Comps



#### 2022 Gr. 7 Math Meet + Exceed Comps



100 75 50 25 0 Hamilon Wenham Acton 80,000 North Postoring Mobesulary Sudbury Mayland Winchester Westwood Wellesler Andover Hanover Medfield Reading Outour Holliston Groton Dunstable Veedham, Weston Hopkinton Lexinglon 1 Lincoln Dover Sharon Concord Nonell Natick Nalbole Millon Moonar Winnington Deaham State Nonoo

% Meet or Exceed Expectations

#### 2022 Gr. 8 ELA Meet