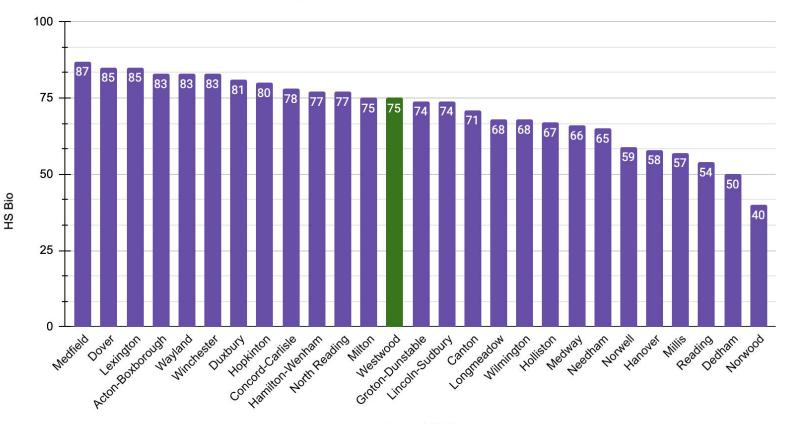

75 50 25 0 Hamilon Wenham Acton 80,000 North Postoring Mobesulary Sudbury Mayland Winchester Westwood Wellesler Andover Hanover Medfield Reading Outour Holliston Groton Dunstable Veedham, Weston Hopkinton Lexinglon 1 Lincoln Dover Sharon Concord Nonell Natick Nalbole Millon Moonar Winnington Deaham State Nonoo

% Meet or Exceed Expectations

#### 2022 Gr. 8 ELA Meet + Exceed Comps

District

#### 2022 Gr. 8 Math Meet + Exceed Comps



#### 2022 Gr. 8 STE Meet + Exceed Comps



### Middle School Highlights

### Grade 6 ELA - 11th statewide (n = 327)

Grade 8 Science - 11th statewide

#### 2022 Gr. 10 ELA Meet + Exceed Comps





2022 Gr. 10 ELA Meet + Exceed Comps



#### 2022 Gr. 10 Math Meet + Exceed Comps





2022 Gr. 10 Math Meet + Exceed Comps



#### 2022 HS Bio Meet + Exceed Comps



Grade 9 & 10

### Next steps

- More in-depth analysis in progress:
  - District-wide analysis next week
  - Department-based work
  - School-based focus on student level scores
- Back next month to share:
  - Growth/accountability update
  - Information about subgroup gaps
  - Specific concepts/skills to target for instruction
  - Strategies for improvement