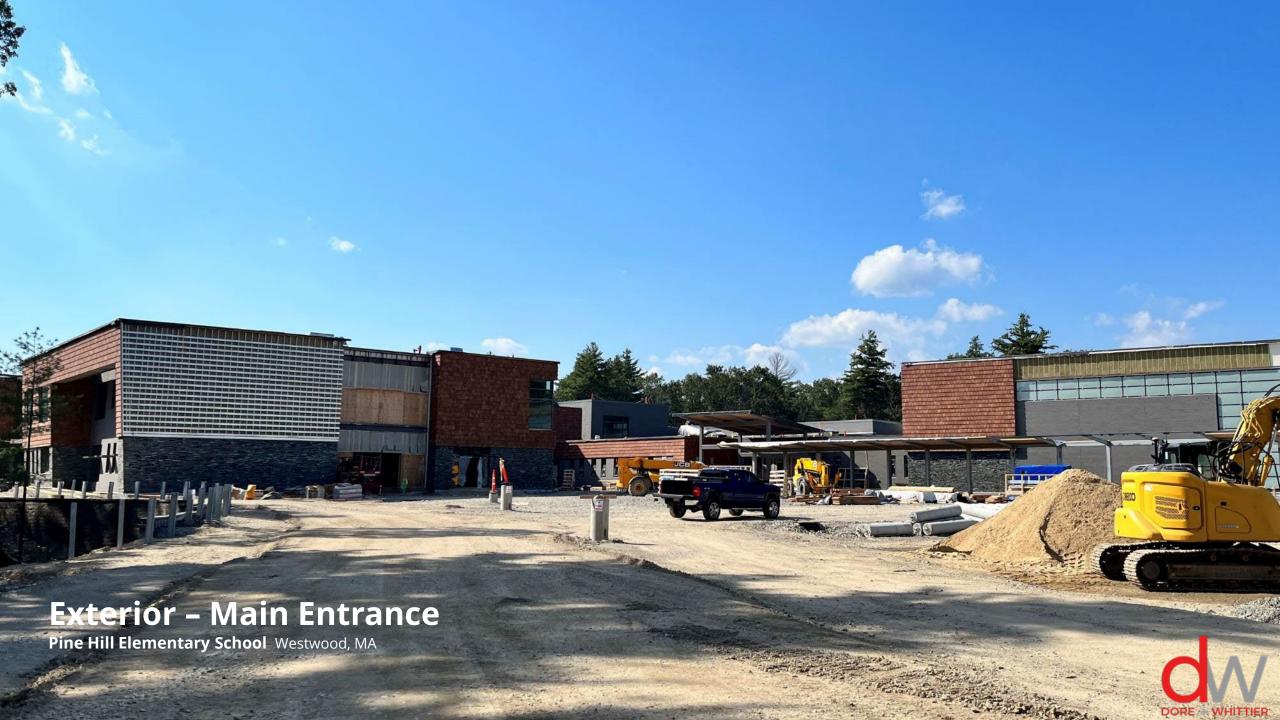

May 2022-June 2022: Contractor Bidding Process

July 2022: Contractor Awarded Bid; Construction Starts

September 2023: Project is at 75% completion of construction

January 2024: Estimated Substantial Completion of Building