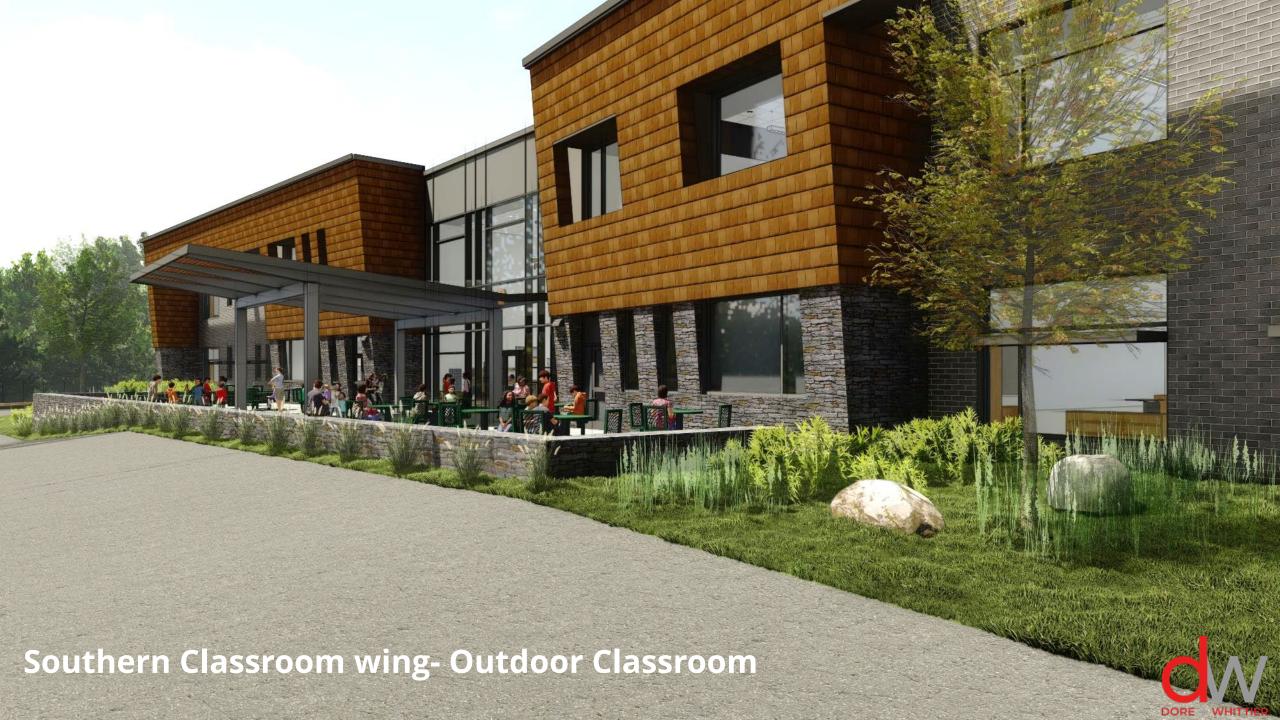

**Pine Hill Elementary School** Westwood, MA

- 113,141 sq ft.
- 18.5 +/- acres
- 560 Students
  Maximum Capacity