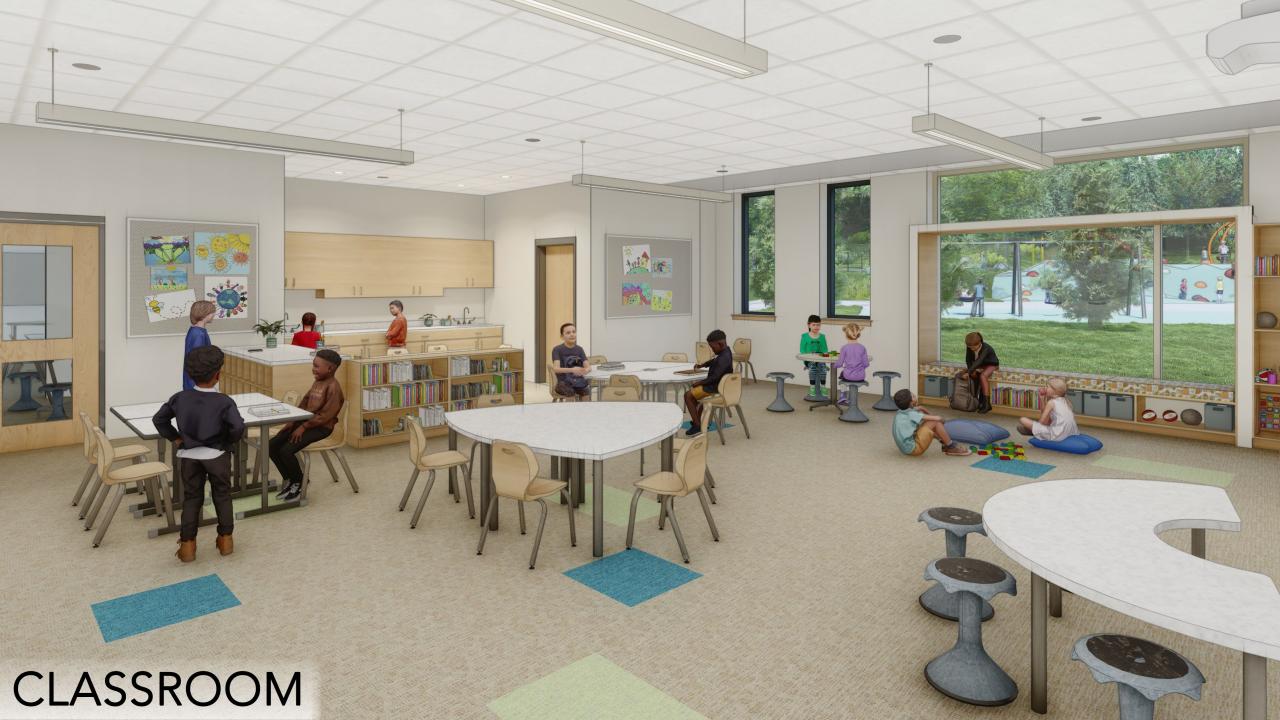

**Pine Hill Elementary School** Westwood, MA

- 113,141 sq ft.
- 18.5 +/- acres
- 560 Students
  Maximum Capacity