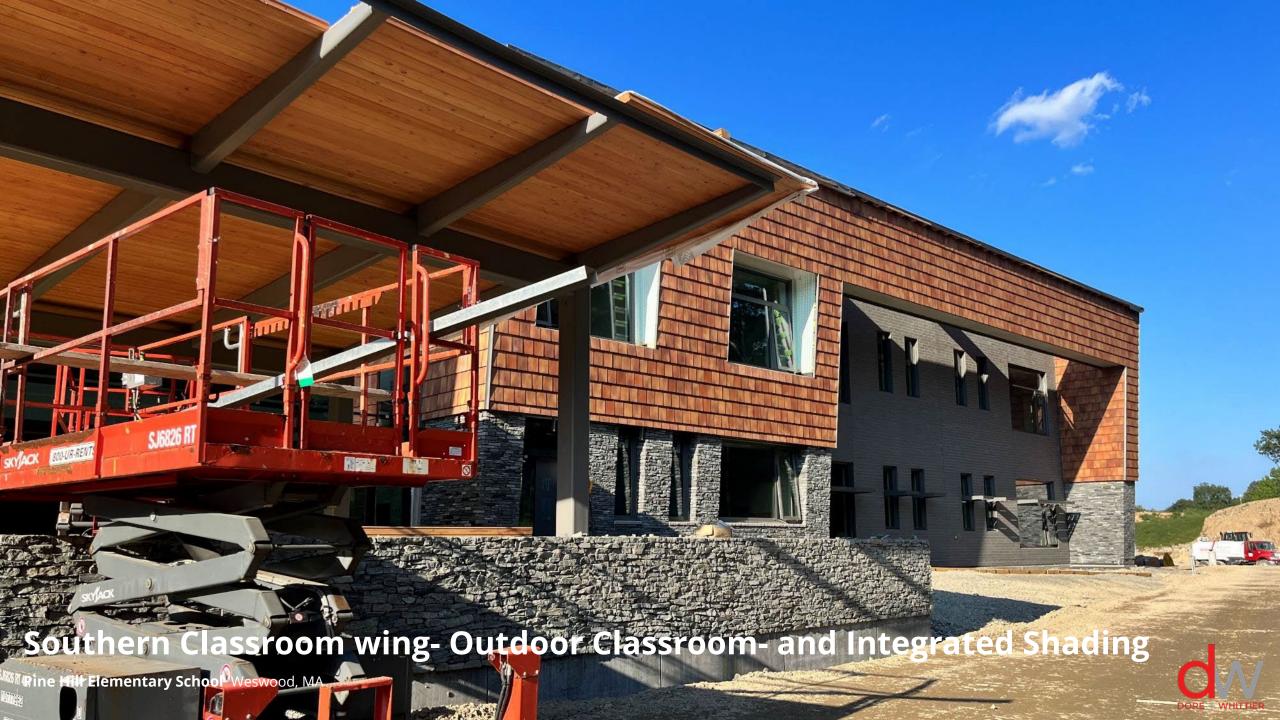

## **Summary of Sustainable Features**

- 1. LEED v.4 Gold
- 2. Net Zero Energy School
  - Super insulated thermal envelope: Passive House standards for air infiltration
  - Geothermal wells for heating and cooling
  - Fossil fuel free (all electric)
  - Tracking predicted Energy Use Intensity of 22.6
  - Roof containing Photovoltaic Panels: Solar Panels on roof expected to provide 60-70% of the power; remaining expected through Renewable Energy Certificates
  - Mass Save/Eversource Path 1 NZE schools
  - Solar shading integrated design
- 3. Highly efficient Electrical, HVAC, and Building Management System
- 4. Thoughtful management of water, sustainable materials and native landscaping