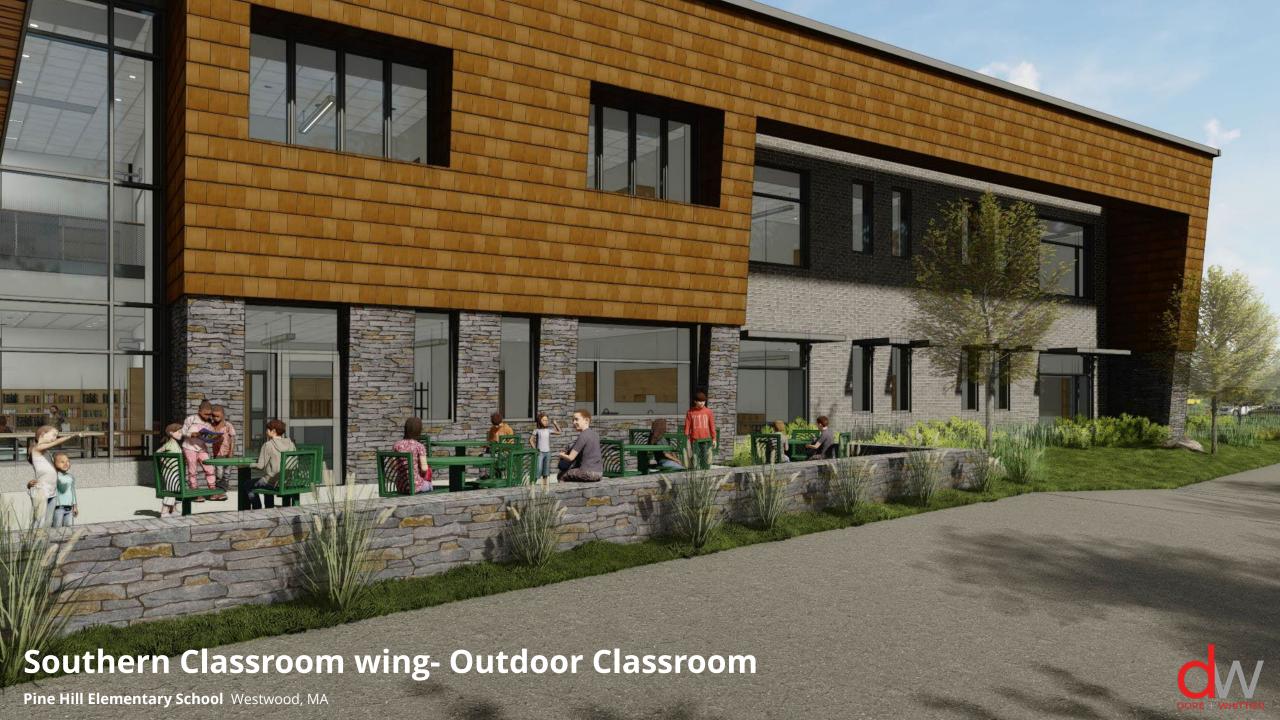

**Pine Hill Elementary School** Westwood, MA

- 113,141 sq ft.
- 18.5 +/- acres
- 560 Students
  Maximum Capacity