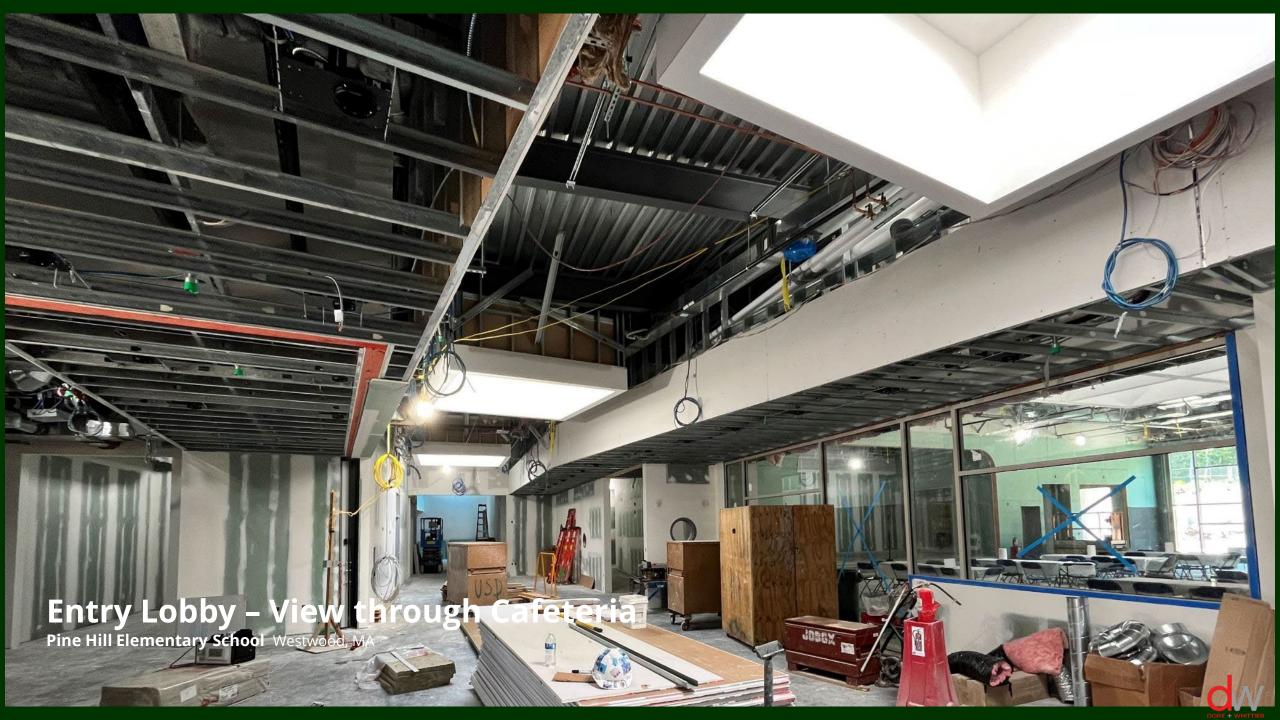

May 2022-June 2022: Contractor Bidding Process

July 2022: Contractor Awarded Bid; Construction Starts

September 2023: Project is at 75% completion of construction

January 2024: Estimated Substantial Completion of Building