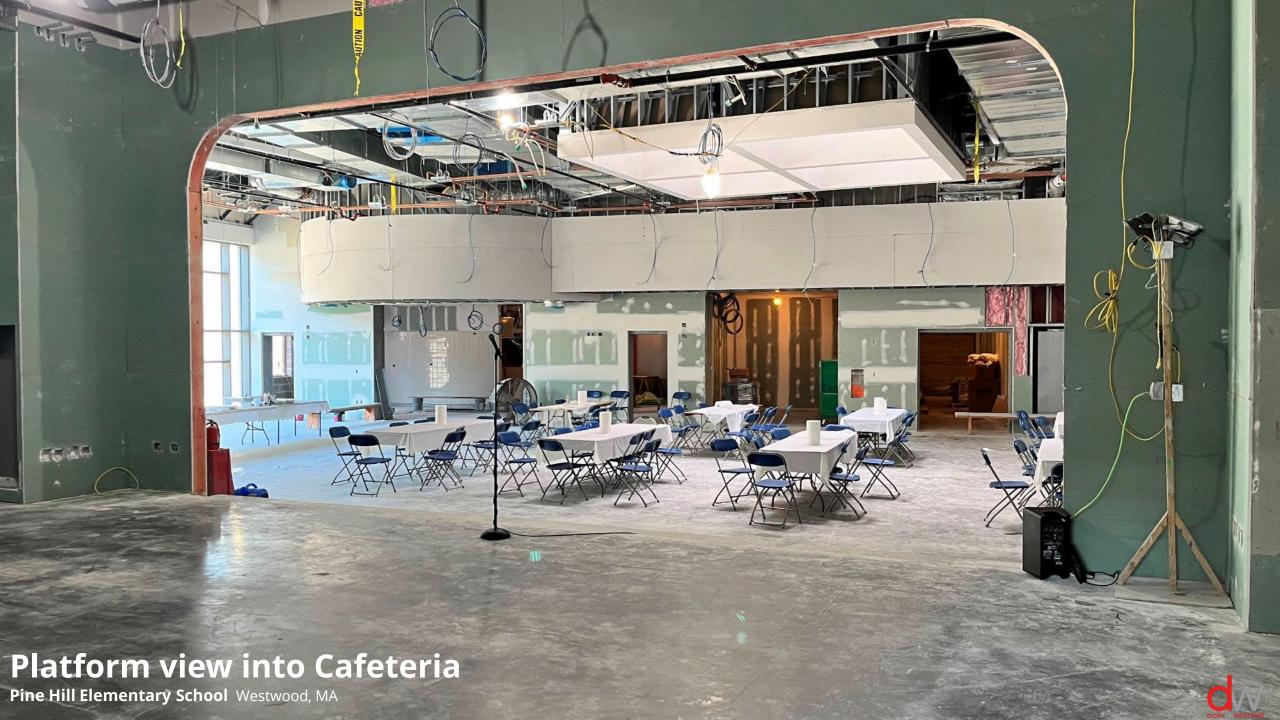

**Pine Hill Elementary School** Westwood, MA

- 113,141 sq ft.
- 18.5 +/- acres
- 560 Students
  Maximum Capacity