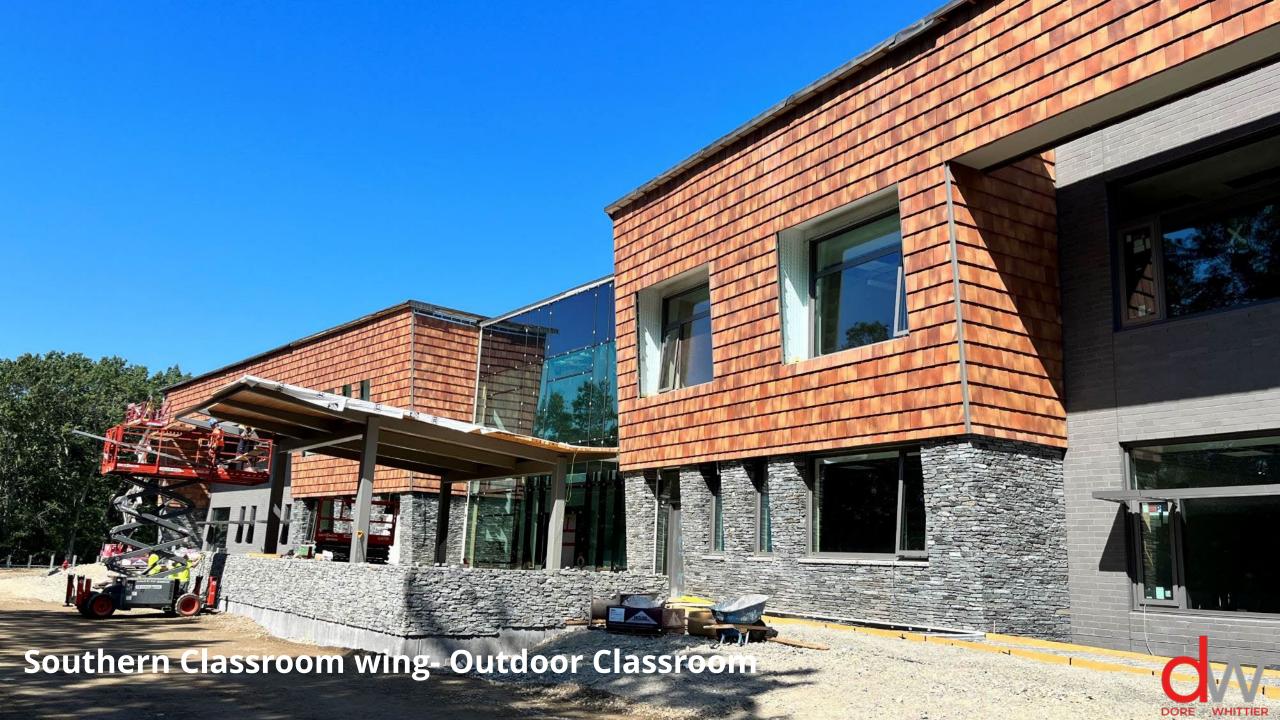

**Pine Hill Elementary School** Westwood, MA

- 113,141 sq ft.
- 18.5 +/- acres
- 560 Students
  Maximum Capacity