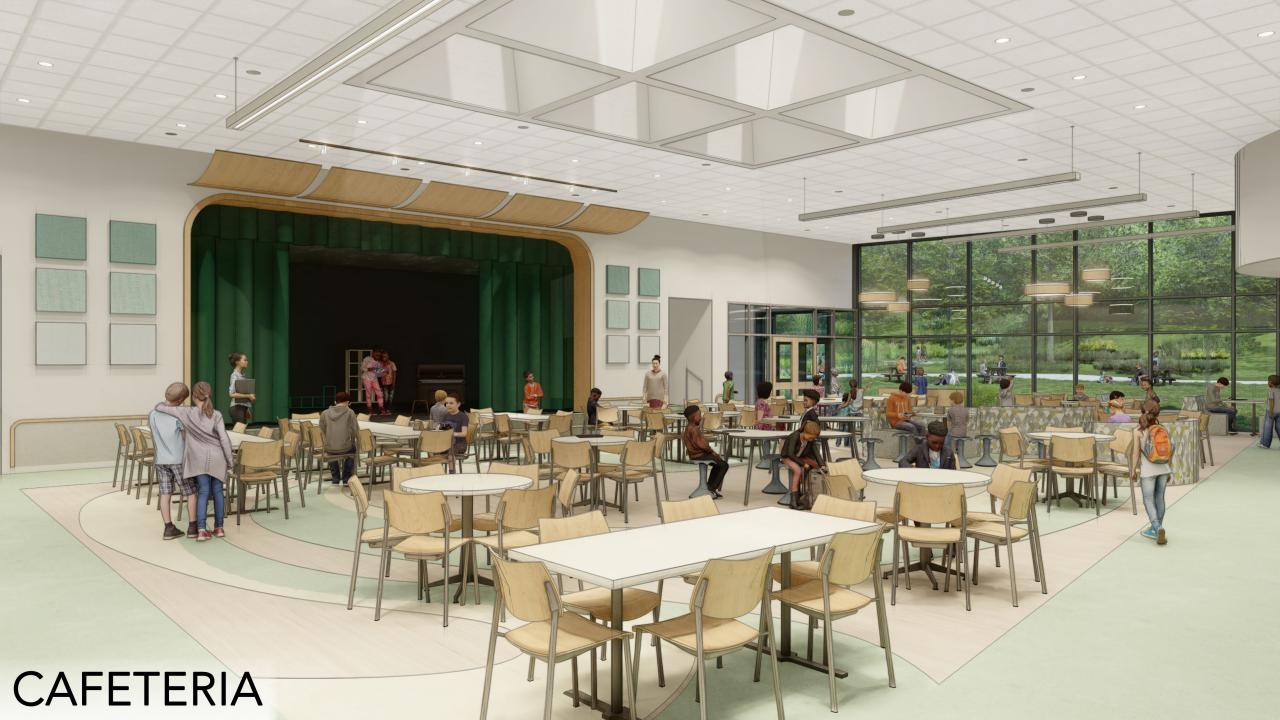

**Pine Hill Elementary School** Westwood, MA

- 113,141 sq ft.
- 18.5 +/- acres
- 560 Students
  Maximum Capacity