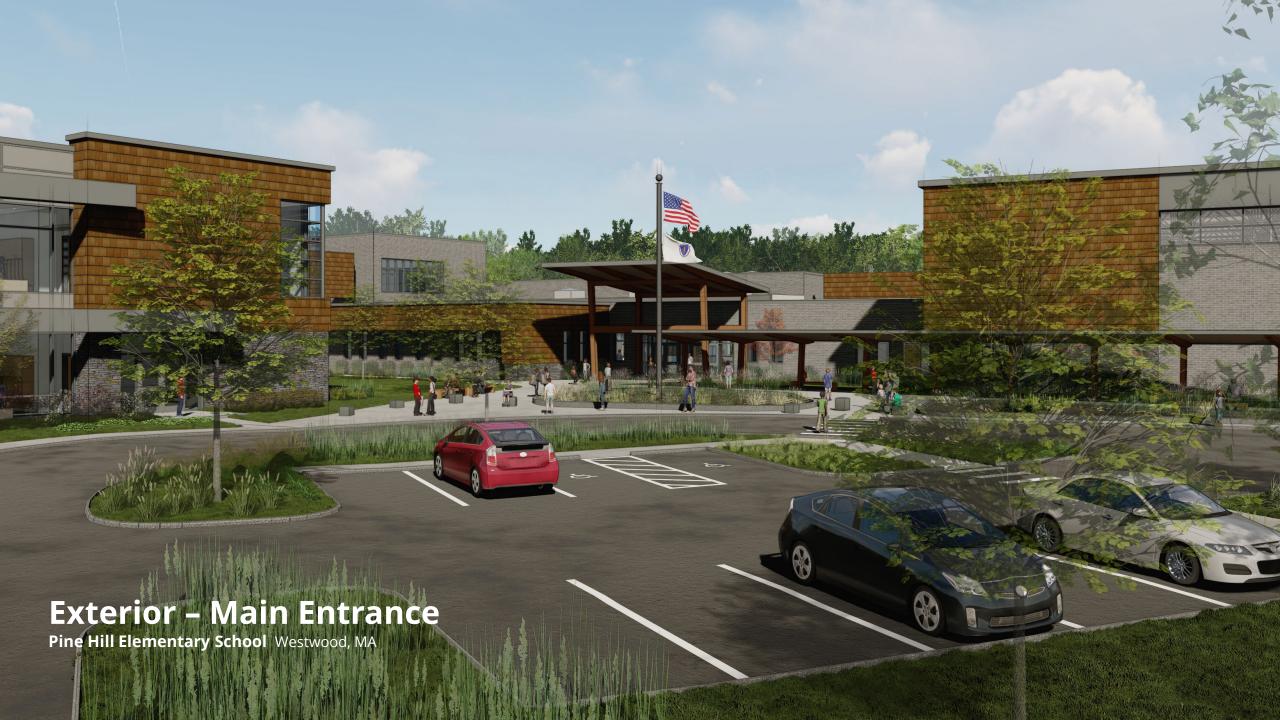

**Pine Hill Elementary School** Westwood, MA

- 113,141 sq ft.
- 18.5 +/- acres
- 560 Students
  Maximum Capacity