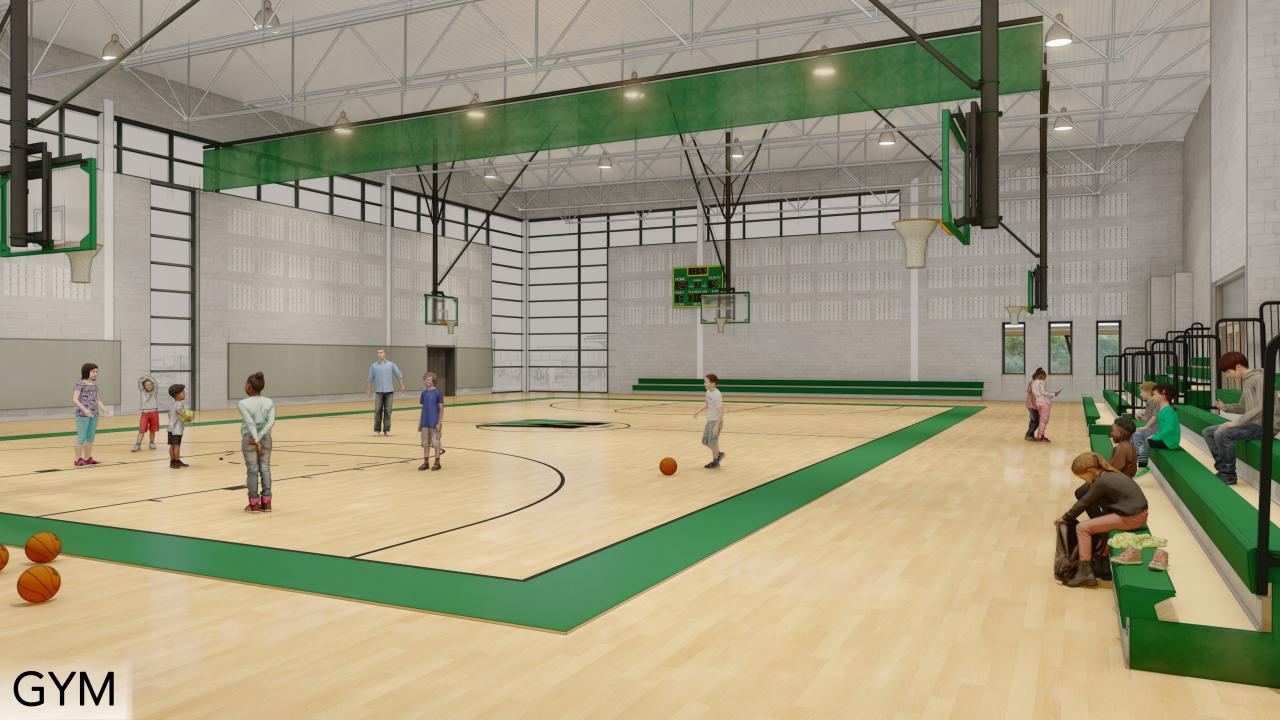

**Pine Hill Elementary School** Westwood, MA

- 113,141 sq ft.
- 18.5 +/- acres
- 560 Students
  Maximum Capacity