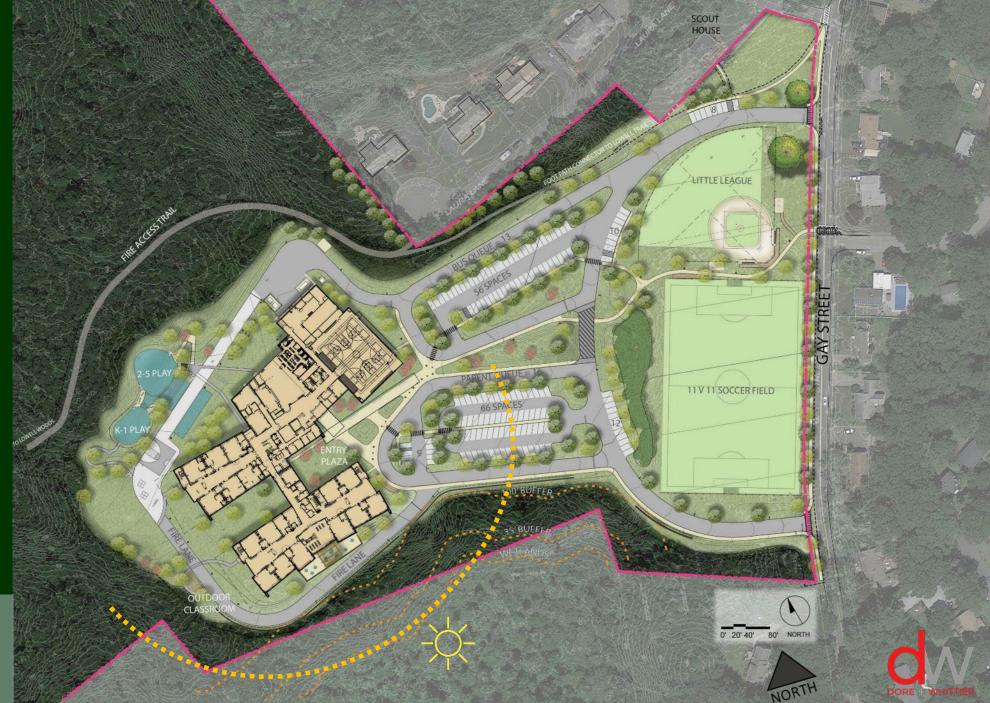

**Pine Hill Elementary School** Westwood, MA

- 113,141 sq ft.
- 18.5 +/- acres
- 560 Students
  Maximum Capacity

## Site Plan

113,141 sf building, 18.5 acres +/-