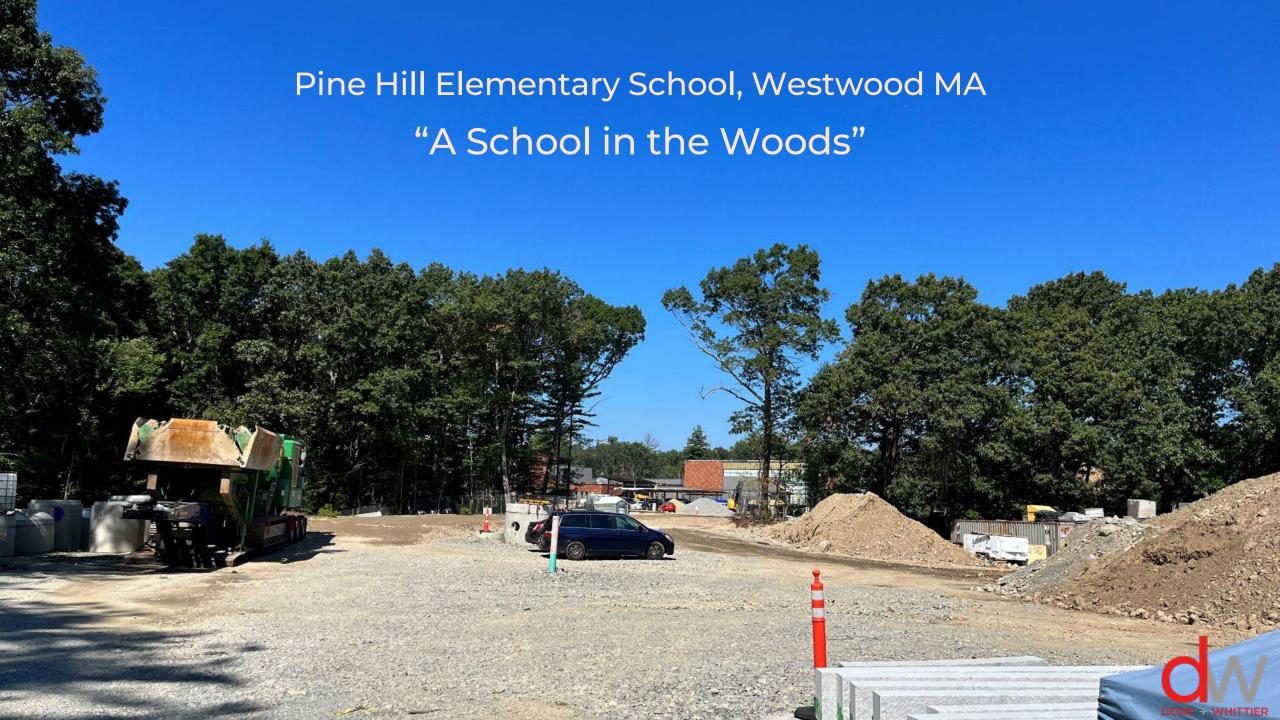

**Pine Hill Elementary School** Westwood, MA

- 113,141 sq ft.
- 18.5 +/- acres
- 560 Students
  Maximum Capacity

## Site Plan

113,141 sf building, 18.5 acres +/-