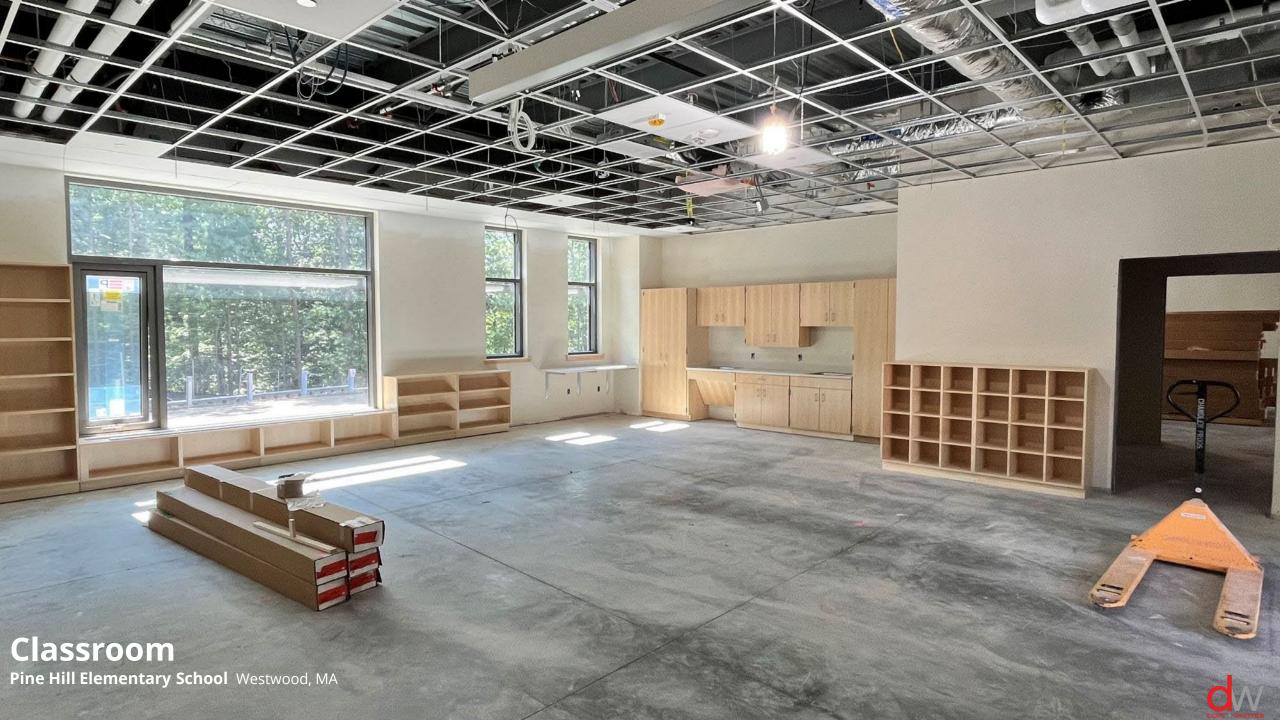

**Pine Hill Elementary School** Westwood, MA

- 113,141 sq ft.
- 18.5 +/- acres
- 560 Students
  Maximum Capacity