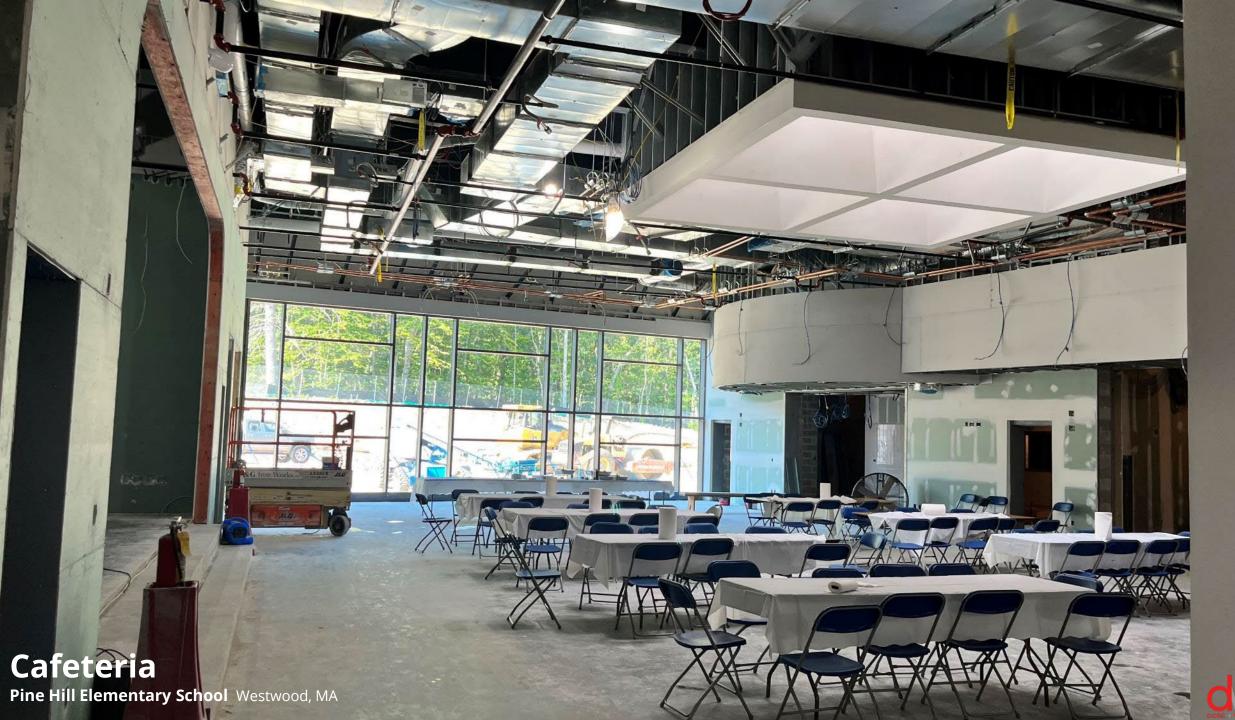

**Pine Hill Elementary School** Westwood, MA

- 113,141 sq ft.
- 18.5 +/- acres
- 560 Students
  Maximum Capacity