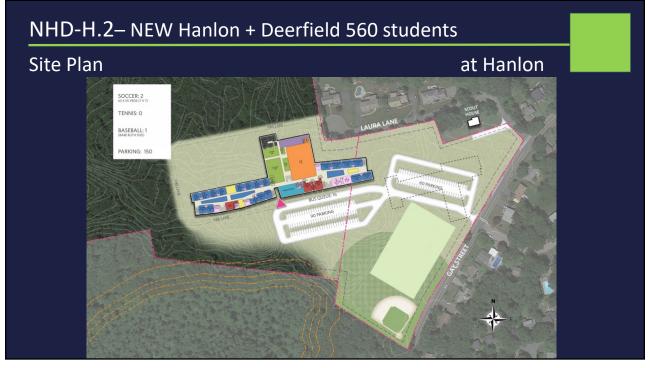

| NEW - HANLON + DEERFIELD             | BACKWARDS 'E' | 560        | HANLON  |
|     |           |                                      |               |            |         |
| 11  | NHS-H.1   | NEW - HANLON + SHEEHAN               | BUTTERFLY     | 685        | HANLON  |
| 12  | NHS-H.2   | NEW - HANLON + SHEEHAN               | BACKWARDS 'E' | 685        | HANLON  |
| 13  | NHS-S.1   | NEW - HANLON + SHEEHAN               | TUGBOAT       | 685        | SHEEHAN |
| 14  | NHS-S.2   | NEW - HANLON + SHEEHAN               | ZEE           | 685        | SHEEHAN |
| 15  | NHS-S.3   | NEW - HANLON + SHEEHAN               | BUTTERFLY     | 685        | SHEEHAN |



AR-HO-H.1 – ADD/RENO Hanlon Only – 315 students

Site Plan

Site Plan

SOCCE 2

MASEALL: 0

MASEAUL: 0























































## Evaluation Criteria



### Evaluation Criteria Categories

- Education
- Site Traffic
- Community
- Sustainability
- Logistics / Construction Impact
- Costs





# Next Steps

- January 2020 Options Development
- February 2020 Cost Estimates and Options Evaluations
- March 2020 Short List and Submission of PDP to MSBA
- Summer 2020 Preferred Solution & Submission of PSR to MSBA

41