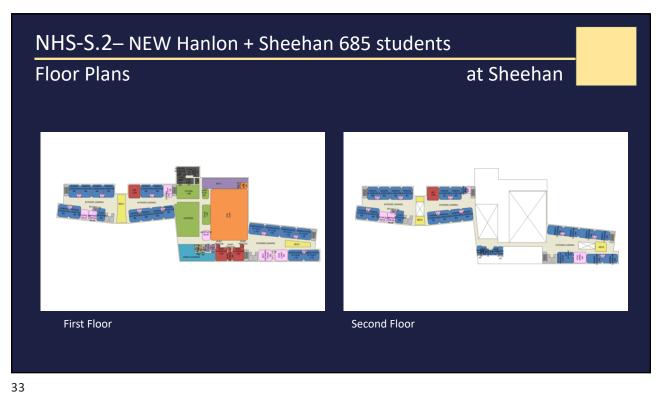

ELD             | BACKWARDS 'E' | 560        | HANLON  |
|     |           |                                      |               |            |         |
| 11  | NHS-H.1   | NEW - HANLON + SHEEHAN               | BUTTERFLY     | 685        | HANLON  |
| 12  | NHS-H.2   | NEW - HANLON + SHEEHAN               | BACKWARDS 'E' | 685        | HANLON  |
| 13  | NHS-S.1   | NEW - HANLON + SHEEHAN               | TUGBOAT       | 685        | SHEEHAN |
| 14  | NHS-S.2   | NEW - HANLON + SHEEHAN               | ZEE           | 685        | SHEEHAN |
| 15  | NHS-S.3   | NEW - HANLON + SHEEHAN               | BUTTERFLY     | 685        | SHEEHAN |



AR-HO-H.1 – ADD/RENO Hanlon Only – 315 students

Site Plan

Site Plan

SOCCE 2

MASEALL: 0

MASEAUL: 0























































## Evaluation Criteria



### Evaluation Criteria Categories

- Education
- Site Traffic
- Community
- Sustainability
- Logistics / Construction Impact
- Costs





# Next Steps

- January 2020 Options Development
- February 2020 Cost Estimates and Options Evaluations
- March 2020 Short List and Submission of PDP to MSBA
- Summer 2020 Preferred Solution & Submission of PSR to MSBA

41