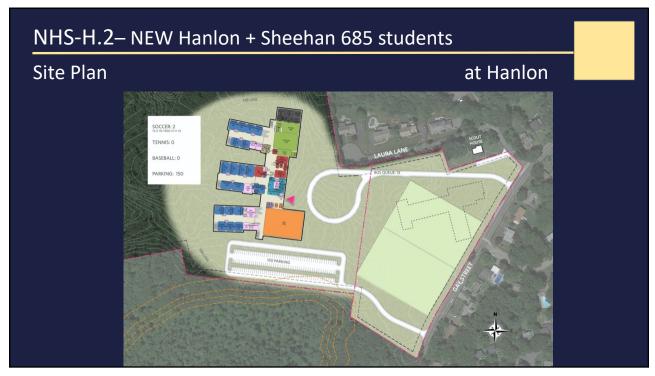

N + DEERFIELD             | BACKWARDS 'E' | 560        | HANLON  |
|     |           |                                      |               |            |         |
| 11  | NHS-H.1   | NEW - HANLON + SHEEHAN               | BUTTERFLY     | 685        | HANLON  |
| 12  | NHS-H.2   | NEW - HANLON + SHEEHAN               | BACKWARDS 'E' | 685        | HANLON  |
| 13  | NHS-S.1   | NEW - HANLON + SHEEHAN               | TUGBOAT       | 685        | SHEEHAN |
| 14  | NHS-S.2   | NEW - HANLON + SHEEHAN               | ZEE           | 685        | SHEEHAN |
| 15  | NHS-S.3   | NEW - HANLON + SHEEHAN               | BUTTERFLY     | 685        | SHEEHAN |



AR-HO-H.1 – ADD/RENO Hanlon Only – 315 students

Site Plan

Site Plan

SOCCE 2

MASEALL: 0

MASEAUL: 0























































## Evaluation Criteria



### Evaluation Criteria Categories

- Education
- Site Traffic
- Community
- Sustainability
- Logistics / Construction Impact
- Costs





# Next Steps

- January 2020 Options Development
- February 2020 Cost Estimates and Options Evaluations
- March 2020 Short List and Submission of PDP to MSBA
- Summer 2020 Preferred Solution & Submission of PSR to MSBA

41