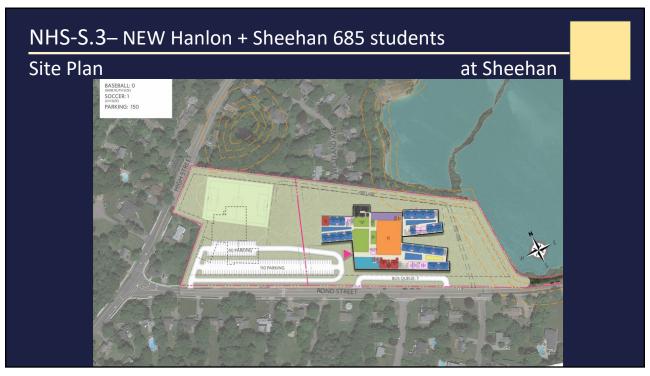

D             | BACKWARDS 'E' | 560        | HANLON  |
|     |           |                                      |               |            |         |
| 11  | NHS-H.1   | NEW - HANLON + SHEEHAN               | BUTTERFLY     | 685        | HANLON  |
| 12  | NHS-H.2   | NEW - HANLON + SHEEHAN               | BACKWARDS 'E' | 685        | HANLON  |
| 13  | NHS-S.1   | NEW - HANLON + SHEEHAN               | TUGBOAT       | 685        | SHEEHAN |
| 14  | NHS-S.2   | NEW - HANLON + SHEEHAN               | ZEE           | 685        | SHEEHAN |
| 15  | NHS-S.3   | NEW - HANLON + SHEEHAN               | BUTTERFLY     | 685        | SHEEHAN |



AR-HO-H.1 – ADD/RENO Hanlon Only – 315 students

Site Plan

Site Plan

SOCCE 2

MASEALL: 0

MASEAUL: 0























































## Evaluation Criteria



### Evaluation Criteria Categories

- Education
- Site Traffic
- Community
- Sustainability
- Logistics / Construction Impact
- Costs





# Next Steps

- January 2020 Options Development
- February 2020 Cost Estimates and Options Evaluations
- March 2020 Short List and Submission of PDP to MSBA
- Summer 2020 Preferred Solution & Submission of PSR to MSBA

41