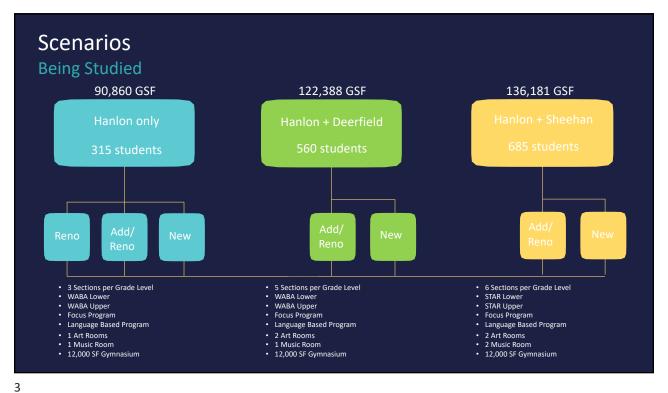

#### **Options** Hanlon Only INFORMAL NAME ENROLLMENT SCENARIO SITE 1 HANLON RENO - BASE REPAIR 'CIP' ONLY RO-HO.1 (EXST.) HANLON 315 2 AR-HO-H.1 ADD/RENO - HANLON ONLY LINEAR 315 HANLON AR-HD-H.2 ADD/RENO - HANLON + DEERFIELD LINEAR 3 560 HANLON 4 AR-HS-H.3 ADD/RENO - HANLON + SHEEHAN LINEAR 685 HANLON 5 AR-HS-S.1 ADD/RENO - HANLON + SHEEHAN POP-RIVETER 685 SHEEHAN NHO-H.1 HAMMERTACKER HANLON NEW - HANLON ONLY 315 6 7 NHD-H.1 **NEW - HANLON + DEERFIELD** BUTTERFLY 560 HANLON 8 TUGBOAT NHD-H.2 NEW - HANLON + DEERFIELD 560 HANLON 9 NHD-H.3 NEW - HANLON + DEERFIELD CLAW 560 HANLON 10 NHD-H.4 **NEW - HANLON + DEERFIELD** BACKWARDS 'E' 560 HANLON 11 NHS-H.1 NEW - HANLON + SHEEHAN BUTTERFLY 685 HANION 12 NHS-H.2 NEW - HANLON + SHEEHAN BACKWARDS 'E' HANLON 685 13 NHS-S.1 NEW - HANLON + SHEEHAN TUGBOAT 685 SHEEHAN 14 NHS-S.2 NEW - HANLON + SHEEHAN ZEE 685 SHEEHAN NEW - HANLON + SHEEHAN 15 NHS-S.3 BUTTERFLY SHEEHAN 685

#### Options

#### Hanlon + Deerfield at Hanlon Site

| NO. | TAG       | SCENARIO                             | INFORMAL NAME | ENROLLMENT | SITE    |
|-----|-----------|--------------------------------------|---------------|------------|---------|
|     |           |                                      |               |            |         |
| 1   | RO-HO.1   | HANLON RENO - BASE REPAIR 'CIP' ONLY | (EXST.)       | 315        | HANLON  |
|     |           |                                      |               |            |         |
| 2   | AR-HO-H.1 | ADD/RENO - HANLON ONLY               | LINEAR        | 315        | HANLON  |
| 3   | AR-HD-H.2 | ADD/RENO - HANLON + DEERFIELD        | LINEAR        | 560        | HANLON  |
| 4   | AR-HS-H.3 | ADD/RENO - HANLON + SHEEHAN          | LINEAR        | 685        | HANLON  |
| 5   | AR-HS-S.1 | ADD/RENO - HANLON + SHEEHAN          | POP-RIVETER   | 685        | SHEEHAN |
|     |           |                                      |               |            |         |
| 6   | NHO-H.1   | NEW - HANLON ONLY                    | HAMMERTACKER  | 315        | HANLON  |
|     |           |                                      |               |            |         |
| 7   | NHD-H.1   | NEW - HANLON + DEERFIELD             | BUTTERFLY     | 560        | HANLON  |
| 8   | NHD-H.2   | NEW - HANLON + DEERFIELD             | TUGBOAT       | 560        | HANLON  |
| 9   | NHD-H.3   | NEW - HANLON + DEERFIELD             | CLAW          | 560        | HANLON  |
| 10  | NHD-H.4   | NEW - HANLON + DEERFIELD             | BACKWARDS 'E' | 560        | HANLON  |
|     |           |                                      |               |            |         |
| 11  | NHS-H.1   | NEW - HANLON + SHEEHAN               | BUTTERFLY     | 685        | HANLON  |
| 12  | NHS-H.2   | NEW - HANLON + SHEEHAN               | BACKWARDS 'E' | 685        | HANLON  |
| 13  | NHS-S.1   | NEW - HANLON + SHEEHAN               | TUGBOAT       | 685        | SHEEHAN |
| 14  | NHS-S.2   | NEW - HANLON + SHEEHAN               | ZEE           | 685        | SHEEHAN |
| 15  | NHS-S.3   | NEW - HANLON + SHEEHAN               | BUTTERFLY     | 685        | SHEEHAN |
|     |           |                                      |               |            |         |

#### Hanlon + Sheehan at Hanlon and Sheehan Sites

| NO. | TAG       | SCENARIO                             | INFORMAL NAME | ENROLLMENT | SITE    |
|-----|-----------|--------------------------------------|---------------|------------|---------|
|     |           |                                      |               |            |         |
| 1   | RO-HO.1   | HANLON RENO - BASE REPAIR 'CIP' ONLY | (EXST.)       | 315        | HANLON  |
|     |           |                                      |               |            |         |
| 2   | AR-HO-H.1 | ADD/RENO - HANLON ONLY               | LINEAR        | 315        | HANLON  |
| 3   | AR-HD-H.2 | ADD/RENO - HANLON + DEERFIELD        | LINEAR        | 560        | HANLON  |
| 4   | AR-HS-H.3 | ADD/RENO - HANLON + SHEEHAN          | LINEAR        | 685        | HANLON  |
| 5   | AR-HS-S.1 | ADD/RENO - HANLON + SHEEHAN          | POP-RIVETER   | 685        | SHEEHAN |
|     |           |                                      |               |            |         |
| 6   | NHO-H.1   | NEW - HANLON ONLY                    | HAMMERTACKER  | 315        | HANLON  |
|     |           |                                      |               |            |         |
| 7   | NHD-H.1   | NEW - HANLON + DEERFIELD             | BUTTERFLY     | 560        | HANLON  |
| 8   | NHD-H.2   | NEW - HANLON + DEERFIELD             | TUGBOAT       | 560        | HANLON  |
| 9   | NHD-H.3   | NEW - HANLON + DEERFIELD             | CLAW          | 560        | HANLON  |
| 10  | NHD-H.4   | NEW - HANLON + DEERFIELD             | BACKWARDS 'E' | 560        | HANLON  |
|     |           |                                      |               |            |         |
| 11  | NHS-H.1   | NEW - HANLON + SHEEHAN               | BUTTERFLY     | 685        | HANLON  |
| 12  | NHS-H.2   | NEW - HANLON + SHEEHAN               | BACKWARDS 'E' | 685        | HANLON  |
| 13  | NHS-S.1   | NEW - HANLON + SHEEHAN               | TUGBOAT       | 685        | SHEEHAN |
| 14  | NHS-S.2   | NEW - HANLON + SHEEHAN               | ZEE           | 685        | SHEEHAN |
| 15  | NHS-S.3   | NEW - HANLON + SHEEHAN               | BUTTERFLY     | 685        | SHEEHAN |