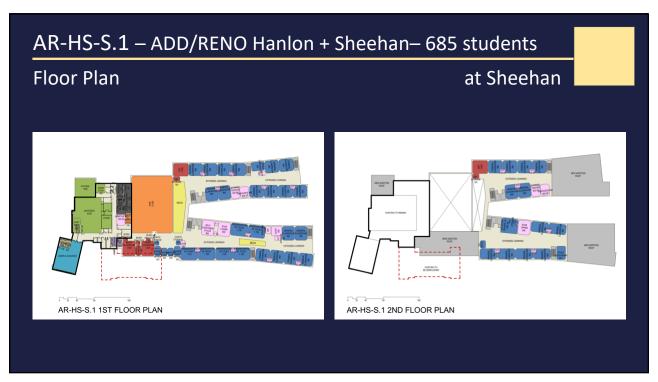

#### Hanlon + Sheehan at Hanlon and Sheehan Sites

| NO. | TAG       | SCENARIO                             | INFORMAL NAME | ENROLLMENT | SITE    |
|-----|-----------|--------------------------------------|---------------|------------|---------|
|     |           |                                      |               |            |         |
| 1   | RO-HO.1   | HANLON RENO - BASE REPAIR 'CIP' ONLY | (EXST.)       | 315        | HANLON  |
|     |           |                                      |               |            |         |
| 2   | AR-HO-H.1 | ADD/RENO - HANLON ONLY               | LINEAR        | 315        | HANLON  |
| 3   | AR-HD-H.2 | ADD/RENO - HANLON + DEERFIELD        | LINEAR        | 560        | HANLON  |
| 4   | AR-HS-H.3 | ADD/RENO - HANLON + SHEEHAN          | LINEAR        | 685        | HANLON  |
| 5   | AR-HS-S.1 | ADD/RENO - HANLON + SHEEHAN          | POP-RIVETER   | 685        | SHEEHAN |
|     |           |                                      |               |            |         |
| 6   | NHO-H.1   | NEW - HANLON ONLY                    | HAMMERTACKER  | 315        | HANLON  |
|     |           |                                      |               |            |         |
| 7   | NHD-H.1   | NEW - HANLON + DEERFIELD             | BUTTERFLY     | 560        | HANLON  |
| 8   | NHD-H.2   | NEW - HANLON + DEERFIELD             | TUGBOAT       | 560        | HANLON  |
| 9   | NHD-H.3   | NEW - HANLON + DEERFIELD             | CLAW          | 560        | HANLON  |
| 10  | NHD-H.4   | NEW - HANLON + DEERFIELD             | BACKWARDS 'E' | 560        | HANLON  |
|     |           |                                      |               |            |         |
| 11  | NHS-H.1   | NEW - HANLON + SHEEHAN               | BUTTERFLY     | 685        | HANLON  |
| 12  | NHS-H.2   | NEW - HANLON + SHEEHAN               | BACKWARDS 'E' | 685        | HANLON  |
| 13  | NHS-S.1   | NEW - HANLON + SHEEHAN               | TUGBOAT       | 685        | SHEEHAN |
| 14  | NHS-S.2   | NEW - HANLON + SHEEHAN               | ZEE           | 685        | SHEEHAN |
| 15  | NHS-S.3   | NEW - HANLON + SHEEHAN               | BUTTERFLY     | 685        | SHEEHAN |