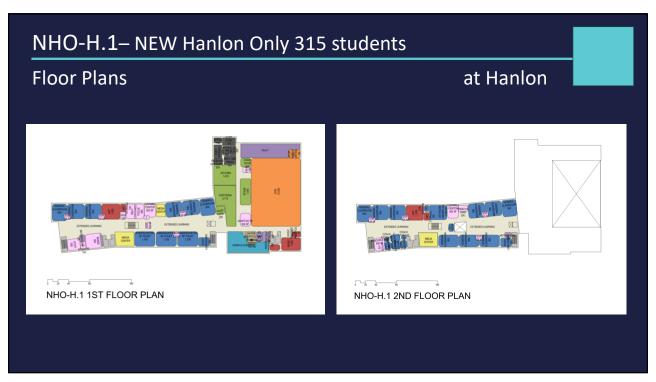

#### Hanlon + Deerfield at Hanlon Site

| NO. | TAG       | SCENARIO                             | INFORMAL NAME | ENROLLMENT | SITE    |
|-----|-----------|--------------------------------------|---------------|------------|---------|
|     |           |                                      |               |            |         |
| 1   | RO-HO.1   | HANLON RENO - BASE REPAIR 'CIP' ONLY | (EXST.)       | 315        | HANLON  |
|     |           |                                      |               |            |         |
| 2   | AR-HO-H.1 | ADD/RENO - HANLON ONLY               | LINEAR        | 315        | HANLON  |
| 3   | AR-HD-H.2 | ADD/RENO - HANLON + DEERFIELD        | LINEAR        | 560        | HANLON  |
| 4   | AR-HS-H.3 | ADD/RENO - HANLON + SHEEHAN          | LINEAR        | 685        | HANLON  |
| 5   | AR-HS-S.1 | ADD/RENO - HANLON + SHEEHAN          | POP-RIVETER   | 685        | SHEEHAN |
|     |           |                                      |               |            |         |
| 6   | NHO-H.1   | NEW - HANLON ONLY                    | HAMMERTACKER  | 315        | HANLON  |
|     |           |                                      |               |            |         |
| 7   | NHD-H.1   | NEW - HANLON + DEERFIELD             | BUTTERFLY     | 560        | HANLON  |
| 8   | NHD-H.2   | NEW - HANLON + DEERFIELD             | TUGBOAT       | 560        | HANLON  |
| 9   | NHD-H.3   | NEW - HANLON + DEERFIELD             | CLAW          | 560        | HANLON  |
| 10  | NHD-H.4   | NEW - HANLON + DEERFIELD             | BACKWARDS 'E' | 560        | HANLON  |
|     |           |                                      |               |            |         |
| 11  | NHS-H.1   | NEW - HANLON + SHEEHAN               | BUTTERFLY     | 685        | HANLON  |
| 12  | NHS-H.2   | NEW - HANLON + SHEEHAN               | BACKWARDS 'E' | 685        | HANLON  |
| 13  | NHS-S.1   | NEW - HANLON + SHEEHAN               | TUGBOAT       | 685        | SHEEHAN |
| 14  | NHS-S.2   | NEW - HANLON + SHEEHAN               | ZEE           | 685        | SHEEHAN |
| 15  | NHS-S.3   | NEW - HANLON + SHEEHAN               | BUTTERFLY     | 685        | SHEEHAN |
|     |           |                                      |               |            |         |