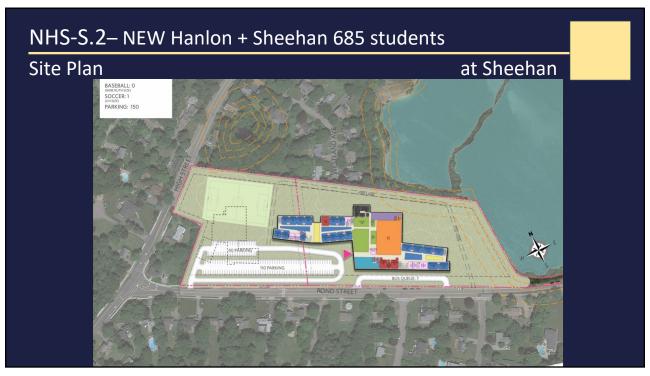

FIELD             | BACKWARDS 'E' | 560        | HANLON  |
|     |           |                                      |               |            |         |
| 11  | NHS-H.1   | NEW - HANLON + SHEEHAN               | BUTTERFLY     | 685        | HANLON  |
| 12  | NHS-H.2   | NEW - HANLON + SHEEHAN               | BACKWARDS 'E' | 685        | HANLON  |
| 13  | NHS-S.1   | NEW - HANLON + SHEEHAN               | TUGBOAT       | 685        | SHEEHAN |
| 14  | NHS-S.2   | NEW - HANLON + SHEEHAN               | ZEE           | 685        | SHEEHAN |
| 15  | NHS-S.3   | NEW - HANLON + SHEEHAN               | BUTTERFLY     | 685        | SHEEHAN |



AR-HO-H.1 – ADD/RENO Hanlon Only – 315 students

Site Plan

Site Plan

SOCCE 2

MASEALL: 0

MASEAUL: 0























































## Evaluation Criteria



### Evaluation Criteria Categories

- Education
- Site Traffic
- Community
- Sustainability
- Logistics / Construction Impact
- Costs





# Next Steps

- January 2020 Options Development
- February 2020 Cost Estimates and Options Evaluations
- March 2020 Short List and Submission of PDP to MSBA
- Summer 2020 Preferred Solution & Submission of PSR to MSBA

41