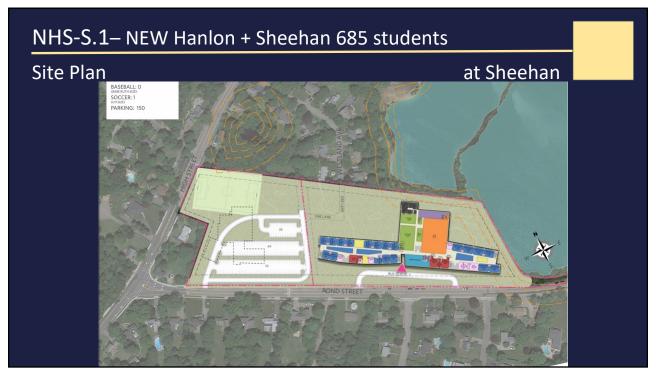

DEERFIELD             | BACKWARDS 'E' | 560        | HANLON  |
|     |           |                                      |               |            |         |
| 11  | NHS-H.1   | NEW - HANLON + SHEEHAN               | BUTTERFLY     | 685        | HANLON  |
| 12  | NHS-H.2   | NEW - HANLON + SHEEHAN               | BACKWARDS 'E' | 685        | HANLON  |
| 13  | NHS-S.1   | NEW - HANLON + SHEEHAN               | TUGBOAT       | 685        | SHEEHAN |
| 14  | NHS-S.2   | NEW - HANLON + SHEEHAN               | ZEE           | 685        | SHEEHAN |
| 15  | NHS-S.3   | NEW - HANLON + SHEEHAN               | BUTTERFLY     | 685        | SHEEHAN |



AR-HO-H.1 – ADD/RENO Hanlon Only – 315 students

Site Plan

Site Plan

SOCCE 2

MASEALL: 0

MASEAUL: 0























































## Evaluation Criteria



### Evaluation Criteria Categories

- Education
- Site Traffic
- Community
- Sustainability
- Logistics / Construction Impact
- Costs





# Next Steps

- January 2020 Options Development
- February 2020 Cost Estimates and Options Evaluations
- March 2020 Short List and Submission of PDP to MSBA
- Summer 2020 Preferred Solution & Submission of PSR to MSBA

41