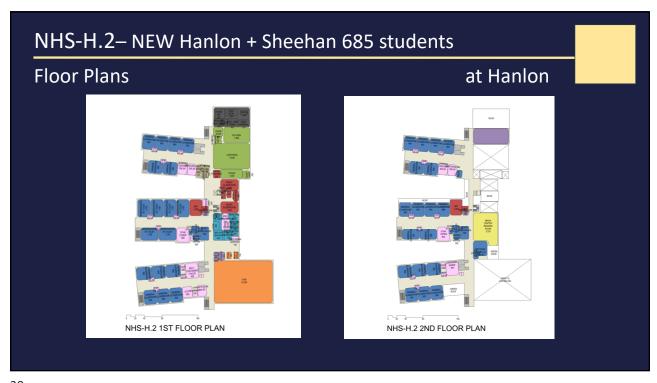

+ DEERFIELD             | BACKWARDS 'E' | 560        | HANLON  |
|     |           |                                      |               |            |         |
| 11  | NHS-H.1   | NEW - HANLON + SHEEHAN               | BUTTERFLY     | 685        | HANLON  |
| 12  | NHS-H.2   | NEW - HANLON + SHEEHAN               | BACKWARDS 'E' | 685        | HANLON  |
| 13  | NHS-S.1   | NEW - HANLON + SHEEHAN               | TUGBOAT       | 685        | SHEEHAN |
| 14  | NHS-S.2   | NEW - HANLON + SHEEHAN               | ZEE           | 685        | SHEEHAN |
| 15  | NHS-S.3   | NEW - HANLON + SHEEHAN               | BUTTERFLY     | 685        | SHEEHAN |



AR-HO-H.1 – ADD/RENO Hanlon Only – 315 students

Site Plan

Site Plan

SOCCE 2

MASEALL: 0

MASEAUL: 0























































## Evaluation Criteria



### Evaluation Criteria Categories

- Education
- Site Traffic
- Community
- Sustainability
- Logistics / Construction Impact
- Costs





# Next Steps

- January 2020 Options Development
- February 2020 Cost Estimates and Options Evaluations
- March 2020 Short List and Submission of PDP to MSBA
- Summer 2020 Preferred Solution & Submission of PSR to MSBA

41