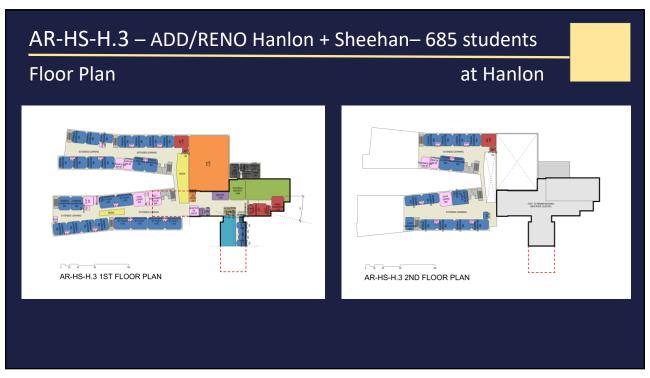

#### Hanlon + Sheehan at Hanlon and Sheehan Sites

| NO. | TAG       | SCENARIO                             | INFORMAL NAME | ENROLLMENT | SITE    |
|-----|-----------|--------------------------------------|---------------|------------|---------|
|     |           |                                      |               |            |         |
| 1   | RO-HO.1   | HANLON RENO - BASE REPAIR 'CIP' ONLY | (EXST.)       | 315        | HANLON  |
|     |           |                                      |               |            |         |
| 2   | AR-HO-H.1 | ADD/RENO - HANLON ONLY               | LINEAR        | 315        | HANLON  |
| 3   | AR-HD-H.2 | ADD/RENO - HANLON + DEERFIELD        | LINEAR        | 560        | HANLON  |
| 4   | AR-HS-H.3 | ADD/RENO - HANLON + SHEEHAN          | LINEAR        | 685        | HANLON  |
| 5   | AR-HS-S.1 | ADD/RENO - HANLON + SHEEHAN          | POP-RIVETER   | 685        | SHEEHAN |
|     |           |                                      |               |            |         |
| 6   | NHO-H.1   | NEW - HANLON ONLY                    | HAMMERTACKER  | 315        | HANLON  |
|     |           |                                      |               |            |         |
| 7   | NHD-H.1   | NEW - HANLON + DEERFIELD             | BUTTERFLY     | 560        | HANLON  |
| 8   | NHD-H.2   | NEW - HANLON + DEERFIELD             | TUGBOAT       | 560        | HANLON  |
| 9   | NHD-H.3   | NEW - HANLON + DEERFIELD             | CLAW          | 560        | HANLON  |
| 10  | NHD-H.4   | NEW - HANLON + DEERFIELD             | BACKWARDS 'E' | 560        | HANLON  |
|     |           |                                      |               |            |         |
| 11  | NHS-H.1   | NEW - HANLON + SHEEHAN               | BUTTERFLY     | 685        | HANLON  |
| 12  | NHS-H.2   | NEW - HANLON + SHEEHAN               | BACKWARDS 'E' | 685        | HANLON  |
| 13  | NHS-S.1   | NEW - HANLON + SHEEHAN               | TUGBOAT       | 685        | SHEEHAN |
| 14  | NHS-S.2   | NEW - HANLON + SHEEHAN               | ZEE           | 685        | SHEEHAN |
| 15  | NHS-S.3   | NEW - HANLON + SHEEHAN               | BUTTERFLY     | 685        | SHEEHAN |