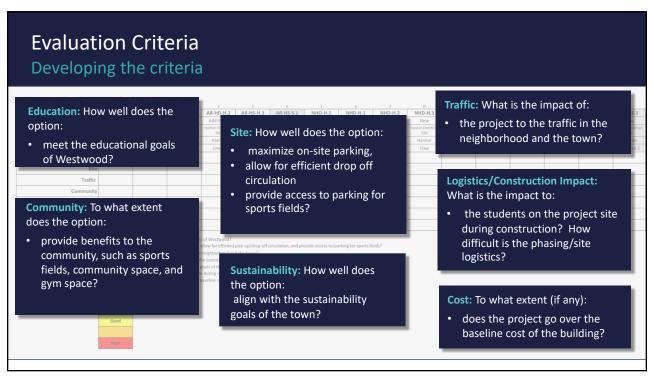

## Evaluation Criteria

### Evaluation Criteria Categories

- Education
- Site Traffic
- Community
- Sustainability
- Logistics / Construction Impact
- Costs