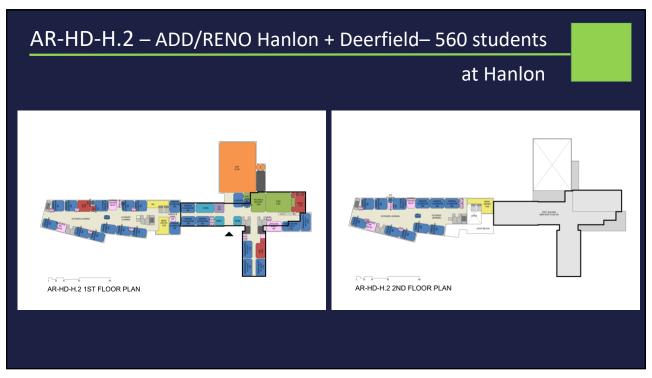

#### Hanlon + Deerfield at Hanlon Site

| NO. | TAG       | SCENARIO                             | INFORMAL NAME | ENROLLMENT | SITE    |
|-----|-----------|--------------------------------------|---------------|------------|---------|
|     |           |                                      |               |            |         |
| 1   | RO-HO.1   | HANLON RENO - BASE REPAIR 'CIP' ONLY | (EXST.)       | 315        | HANLON  |
|     |           |                                      |               |            |         |
| 2   | AR-HO-H.1 | ADD/RENO - HANLON ONLY               | LINEAR        | 315        | HANLON  |
| 3   | AR-HD-H.2 | ADD/RENO - HANLON + DEERFIELD        | LINEAR        | 560        | HANLON  |
| 4   | AR-HS-H.3 | ADD/RENO - HANLON + SHEEHAN          | LINEAR        | 685        | HANLON  |
| 5   | AR-HS-S.1 | ADD/RENO - HANLON + SHEEHAN          | POP-RIVETER   | 685        | SHEEHAN |
|     |           |                                      |               |            |         |
| 6   | NHO-H.1   | NEW - HANLON ONLY                    | HAMMERTACKER  | 315        | HANLON  |
|     |           |                                      |               |            |         |
| 7   | NHD-H.1   | NEW - HANLON + DEERFIELD             | BUTTERFLY     | 560        | HANLON  |
| 8   | NHD-H.2   | NEW - HANLON + DEERFIELD             | TUGBOAT       | 560        | HANLON  |
| 9   | NHD-H.3   | NEW - HANLON + DEERFIELD             | CLAW          | 560        | HANLON  |
| 10  | NHD-H.4   | NEW - HANLON + DEERFIELD             | BACKWARDS 'E' | 560        | HANLON  |
|     |           |                                      |               |            |         |
| 11  | NHS-H.1   | NEW - HANLON + SHEEHAN               | BUTTERFLY     | 685        | HANLON  |
| 12  | NHS-H.2   | NEW - HANLON + SHEEHAN               | BACKWARDS 'E' | 685        | HANLON  |
| 13  | NHS-S.1   | NEW - HANLON + SHEEHAN               | TUGBOAT       | 685        | SHEEHAN |
| 14  | NHS-S.2   | NEW - HANLON + SHEEHAN               | ZEE           | 685        | SHEEHAN |
| 15  | NHS-S.3   | NEW - HANLON + SHEEHAN               | BUTTERFLY     | 685        | SHEEHAN |
|     |           |                                      |               |            |         |