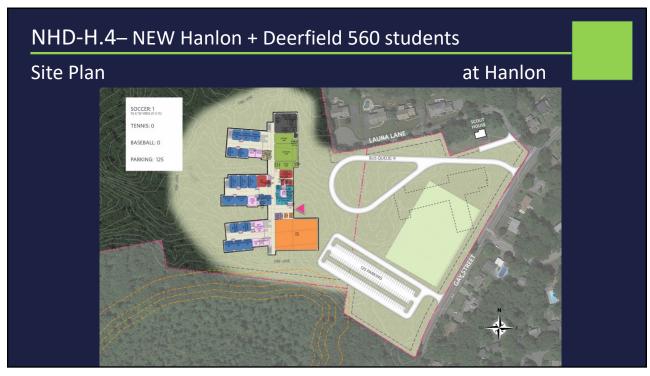

#### Hanlon + Deerfield at Hanlon Site

| NO. | TAG       | SCENARIO                             | INFORMAL NAME | ENROLLMENT | SITE    |
|-----|-----------|--------------------------------------|---------------|------------|---------|
|     |           |                                      |               |            |         |
| 1   | RO-HO.1   | HANLON RENO - BASE REPAIR 'CIP' ONLY | (EXST.)       | 315        | HANLON  |
|     |           |                                      |               |            |         |
| 2   | AR-HO-H.1 | ADD/RENO - HANLON ONLY               | LINEAR        | 315        | HANLON  |
| 3   | AR-HD-H.2 | ADD/RENO - HANLON + DEERFIELD        | LINEAR        | 560        | HANLON  |
| 4   | AR-HS-H.3 | ADD/RENO - HANLON + SHEEHAN          | LINEAR        | 685        | HANLON  |
| 5   | AR-HS-S.1 | ADD/RENO - HANLON + SHEEHAN          | POP-RIVETER   | 685        | SHEEHAN |
|     |           |                                      |               |            |         |
| 6   | NHO-H.1   | NEW - HANLON ONLY                    | HAMMERTACKER  | 315        | HANLON  |
|     |           |                                      |               |            |         |
| 7   | NHD-H.1   | NEW - HANLON + DEERFIELD             | BUTTERFLY     | 560        | HANLON  |
| 8   | NHD-H.2   | NEW - HANLON + DEERFIELD             | TUGBOAT       | 560        | HANLON  |
| 9   | NHD-H.3   | NEW - HANLON + DEERFIELD             | CLAW          | 560        | HANLON  |
| 10  | NHD-H.4   | NEW - HANLON + DEERFIELD             | BACKWARDS 'E' | 560        | HANLON  |
|     |           |                                      |               |            |         |
| 11  | NHS-H.1   | NEW - HANLON + SHEEHAN               | BUTTERFLY     | 685        | HANLON  |
| 12  | NHS-H.2   | NEW - HANLON + SHEEHAN               | BACKWARDS 'E' | 685        | HANLON  |
| 13  | NHS-S.1   | NEW - HANLON + SHEEHAN               | TUGBOAT       | 685        | SHEEHAN |
| 14  | NHS-S.2   | NEW - HANLON + SHEEHAN               | ZEE           | 685        | SHEEHAN |
| 15  | NHS-S.3   | NEW - HANLON + SHEEHAN               | BUTTERFLY     | 685        | SHEEHAN |
|     |           |                                      |               |            |         |