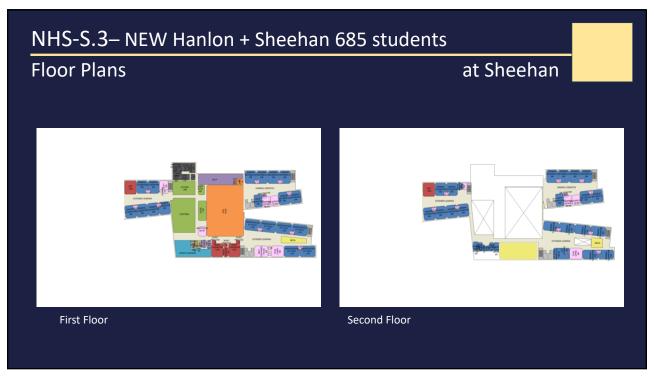

| BACKWARDS 'E' | 560        | HANLON  |
|     |           |                                      |               |            |         |
| 11  | NHS-H.1   | NEW - HANLON + SHEEHAN               | BUTTERFLY     | 685        | HANLON  |
| 12  | NHS-H.2   | NEW - HANLON + SHEEHAN               | BACKWARDS 'E' | 685        | HANLON  |
| 13  | NHS-S.1   | NEW - HANLON + SHEEHAN               | TUGBOAT       | 685        | SHEEHAN |
| 14  | NHS-S.2   | NEW - HANLON + SHEEHAN               | ZEE           | 685        | SHEEHAN |
| 15  | NHS-S.3   | NEW - HANLON + SHEEHAN               | BUTTERFLY     | 685        | SHEEHAN |



AR-HO-H.1 – ADD/RENO Hanlon Only – 315 students

Site Plan

Site Plan

SOCCE 2

MASEALL: 0

MASEAUL: 0























































## Evaluation Criteria



### Evaluation Criteria Categories

- Education
- Site Traffic
- Community
- Sustainability
- Logistics / Construction Impact
- Costs





# Next Steps

- January 2020 Options Development
- February 2020 Cost Estimates and Options Evaluations
- March 2020 Short List and Submission of PDP to MSBA
- Summer 2020 Preferred Solution & Submission of PSR to MSBA

41