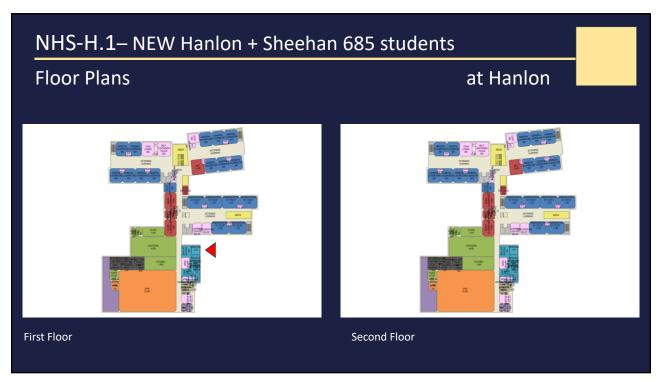

LON + DEERFIELD             | BACKWARDS 'E' | 560        | HANLON  |
|     |           |                                      |               |            |         |
| 11  | NHS-H.1   | NEW - HANLON + SHEEHAN               | BUTTERFLY     | 685        | HANLON  |
| 12  | NHS-H.2   | NEW - HANLON + SHEEHAN               | BACKWARDS 'E' | 685        | HANLON  |
| 13  | NHS-S.1   | NEW - HANLON + SHEEHAN               | TUGBOAT       | 685        | SHEEHAN |
| 14  | NHS-S.2   | NEW - HANLON + SHEEHAN               | ZEE           | 685        | SHEEHAN |
| 15  | NHS-S.3   | NEW - HANLON + SHEEHAN               | BUTTERFLY     | 685        | SHEEHAN |



AR-HO-H.1 – ADD/RENO Hanlon Only – 315 students

Site Plan

Site Plan

SOCCE 2

MASEALL: 0

MASEAUL: 0























































## Evaluation Criteria



### Evaluation Criteria Categories

- Education
- Site Traffic
- Community
- Sustainability
- Logistics / Construction Impact
- Costs





# Next Steps

- January 2020 Options Development
- February 2020 Cost Estimates and Options Evaluations
- March 2020 Short List and Submission of PDP to MSBA
- Summer 2020 Preferred Solution & Submission of PSR to MSBA

41