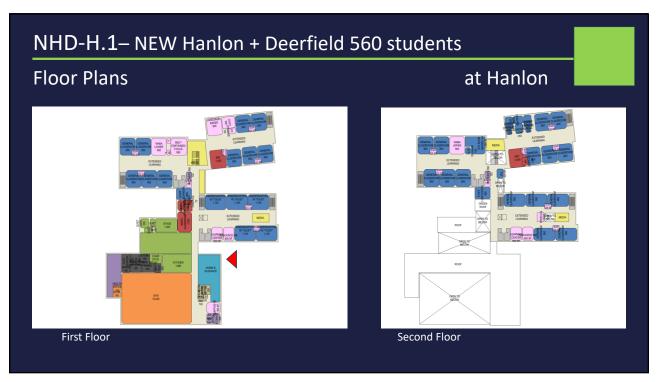

.4   | NEW - HANLON + DEERFIELD             | BACKWARDS 'E' | 560        | HANLON  |
|     |           |                                      |               |            |         |
| 11  | NHS-H.1   | NEW - HANLON + SHEEHAN               | BUTTERFLY     | 685        | HANLON  |
| 12  | NHS-H.2   | NEW - HANLON + SHEEHAN               | BACKWARDS 'E' | 685        | HANLON  |
| 13  | NHS-S.1   | NEW - HANLON + SHEEHAN               | TUGBOAT       | 685        | SHEEHAN |
| 14  | NHS-S.2   | NEW - HANLON + SHEEHAN               | ZEE           | 685        | SHEEHAN |
| 15  | NHS-S.3   | NEW - HANLON + SHEEHAN               | BUTTERFLY     | 685        | SHEEHAN |



AR-HO-H.1 – ADD/RENO Hanlon Only – 315 students

Site Plan

Site Plan

SOCCE 2

MASEALL: 0

MASEAUL: 0























































## Evaluation Criteria



### Evaluation Criteria Categories

- Education
- Site Traffic
- Community
- Sustainability
- Logistics / Construction Impact
- Costs





# Next Steps

- January 2020 Options Development
- February 2020 Cost Estimates and Options Evaluations
- March 2020 Short List and Submission of PDP to MSBA
- Summer 2020 Preferred Solution & Submission of PSR to MSBA

41