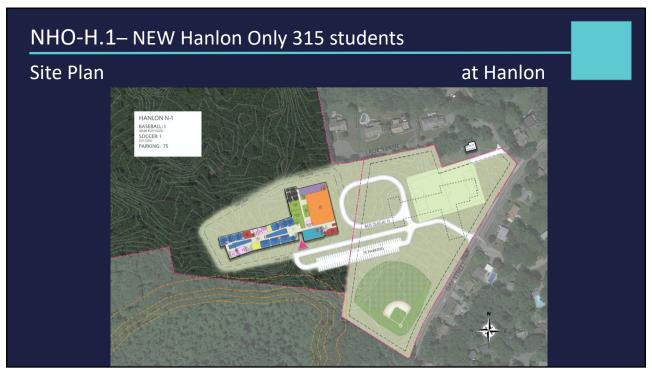

#### Hanlon + Deerfield at Hanlon Site

| NO. | TAG       | SCENARIO                             | INFORMAL NAME | ENROLLMENT | SITE    |
|-----|-----------|--------------------------------------|---------------|------------|---------|
|     |           |                                      |               |            |         |
| 1   | RO-HO.1   | HANLON RENO - BASE REPAIR 'CIP' ONLY | (EXST.)       | 315        | HANLON  |
|     |           |                                      |               |            |         |
| 2   | AR-HO-H.1 | ADD/RENO - HANLON ONLY               | LINEAR        | 315        | HANLON  |
| 3   | AR-HD-H.2 | ADD/RENO - HANLON + DEERFIELD        | LINEAR        | 560        | HANLON  |
| 4   | AR-HS-H.3 | ADD/RENO - HANLON + SHEEHAN          | LINEAR        | 685        | HANLON  |
| 5   | AR-HS-S.1 | ADD/RENO - HANLON + SHEEHAN          | POP-RIVETER   | 685        | SHEEHAN |
|     |           |                                      |               |            |         |
| 6   | NHO-H.1   | NEW - HANLON ONLY                    | HAMMERTACKER  | 315        | HANLON  |
|     |           |                                      |               |            |         |
| 7   | NHD-H.1   | NEW - HANLON + DEERFIELD             | BUTTERFLY     | 560        | HANLON  |
| 8   | NHD-H.2   | NEW - HANLON + DEERFIELD             | TUGBOAT       | 560        | HANLON  |
| 9   | NHD-H.3   | NEW - HANLON + DEERFIELD             | CLAW          | 560        | HANLON  |
| 10  | NHD-H.4   | NEW - HANLON + DEERFIELD             | BACKWARDS 'E' | 560        | HANLON  |
|     |           |                                      |               |            |         |
| 11  | NHS-H.1   | NEW - HANLON + SHEEHAN               | BUTTERFLY     | 685        | HANLON  |
| 12  | NHS-H.2   | NEW - HANLON + SHEEHAN               | BACKWARDS 'E' | 685        | HANLON  |
| 13  | NHS-S.1   | NEW - HANLON + SHEEHAN               | TUGBOAT       | 685        | SHEEHAN |
| 14  | NHS-S.2   | NEW - HANLON + SHEEHAN               | ZEE           | 685        | SHEEHAN |
| 15  | NHS-S.3   | NEW - HANLON + SHEEHAN               | BUTTERFLY     | 685        | SHEEHAN |
|     |           |                                      |               |            |         |