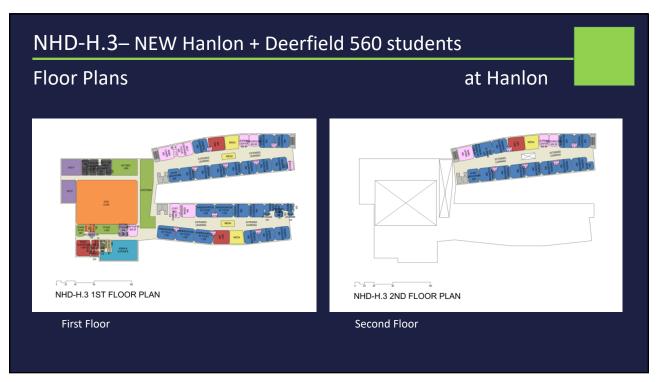

#### Hanlon + Deerfield at Hanlon Site

| NO. | TAG       | SCENARIO                             | INFORMAL NAME | ENROLLMENT | SITE    |
|-----|-----------|--------------------------------------|---------------|------------|---------|
|     |           |                                      |               |            |         |
| 1   | RO-HO.1   | HANLON RENO - BASE REPAIR 'CIP' ONLY | (EXST.)       | 315        | HANLON  |
|     |           |                                      |               |            |         |
| 2   | AR-HO-H.1 | ADD/RENO - HANLON ONLY               | LINEAR        | 315        | HANLON  |
| 3   | AR-HD-H.2 | ADD/RENO - HANLON + DEERFIELD        | LINEAR        | 560        | HANLON  |
| 4   | AR-HS-H.3 | ADD/RENO - HANLON + SHEEHAN          | LINEAR        | 685        | HANLON  |
| 5   | AR-HS-S.1 | ADD/RENO - HANLON + SHEEHAN          | POP-RIVETER   | 685        | SHEEHAN |
|     |           |                                      |               |            |         |
| 6   | NHO-H.1   | NEW - HANLON ONLY                    | HAMMERTACKER  | 315        | HANLON  |
|     |           |                                      |               |            |         |
| 7   | NHD-H.1   | NEW - HANLON + DEERFIELD             | BUTTERFLY     | 560        | HANLON  |
| 8   | NHD-H.2   | NEW - HANLON + DEERFIELD             | TUGBOAT       | 560        | HANLON  |
| 9   | NHD-H.3   | NEW - HANLON + DEERFIELD             | CLAW          | 560        | HANLON  |
| 10  | NHD-H.4   | NEW - HANLON + DEERFIELD             | BACKWARDS 'E' | 560        | HANLON  |
|     |           |                                      |               |            |         |
| 11  | NHS-H.1   | NEW - HANLON + SHEEHAN               | BUTTERFLY     | 685        | HANLON  |
| 12  | NHS-H.2   | NEW - HANLON + SHEEHAN               | BACKWARDS 'E' | 685        | HANLON  |
| 13  | NHS-S.1   | NEW - HANLON + SHEEHAN               | TUGBOAT       | 685        | SHEEHAN |
| 14  | NHS-S.2   | NEW - HANLON + SHEEHAN               | ZEE           | 685        | SHEEHAN |
| 15  | NHS-S.3   | NEW - HANLON + SHEEHAN               | BUTTERFLY     | 685        | SHEEHAN |
|     |           |                                      |               |            |         |