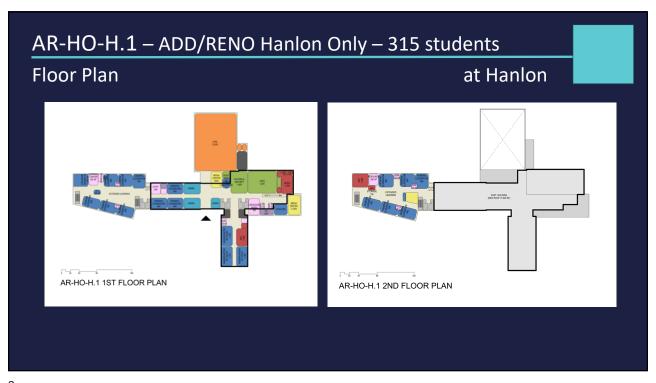

LON  |
| 10  | NHD-H.4   | NEW - HANLON + DEERFIELD             | BACKWARDS 'E' | 560        | HANLON  |
|     |           |                                      |               |            |         |
| 11  | NHS-H.1   | NEW - HANLON + SHEEHAN               | BUTTERFLY     | 685        | HANLON  |
| 12  | NHS-H.2   | NEW - HANLON + SHEEHAN               | BACKWARDS 'E' | 685        | HANLON  |
| 13  | NHS-S.1   | NEW - HANLON + SHEEHAN               | TUGBOAT       | 685        | SHEEHAN |
| 14  | NHS-S.2   | NEW - HANLON + SHEEHAN               | ZEE           | 685        | SHEEHAN |
| 15  | NHS-S.3   | NEW - HANLON + SHEEHAN               | BUTTERFLY     | 685        | SHEEHAN |



AR-HO-H.1 – ADD/RENO Hanlon Only – 315 students

Site Plan

Site Plan

SOCCE 2

MASEALL: 0

MASEAUL: 0























































## Evaluation Criteria



### Evaluation Criteria Categories

- Education
- Site Traffic
- Community
- Sustainability
- Logistics / Construction Impact
- Costs





# Next Steps

- January 2020 Options Development
- February 2020 Cost Estimates and Options Evaluations
- March 2020 Short List and Submission of PDP to MSBA
- Summer 2020 Preferred Solution & Submission of PSR to MSBA

41