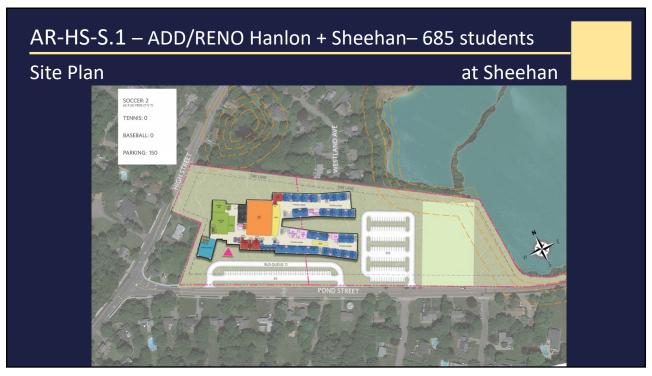

#### Hanlon + Sheehan at Hanlon and Sheehan Sites

| NO. | TAG       | SCENARIO                             | INFORMAL NAME | ENROLLMENT | SITE    |
|-----|-----------|--------------------------------------|---------------|------------|---------|
|     |           |                                      |               |            |         |
| 1   | RO-HO.1   | HANLON RENO - BASE REPAIR 'CIP' ONLY | (EXST.)       | 315        | HANLON  |
|     |           |                                      |               |            |         |
| 2   | AR-HO-H.1 | ADD/RENO - HANLON ONLY               | LINEAR        | 315        | HANLON  |
| 3   | AR-HD-H.2 | ADD/RENO - HANLON + DEERFIELD        | LINEAR        | 560        | HANLON  |
| 4   | AR-HS-H.3 | ADD/RENO - HANLON + SHEEHAN          | LINEAR        | 685        | HANLON  |
| 5   | AR-HS-S.1 | ADD/RENO - HANLON + SHEEHAN          | POP-RIVETER   | 685        | SHEEHAN |
|     |           |                                      |               |            |         |
| 6   | NHO-H.1   | NEW - HANLON ONLY                    | HAMMERTACKER  | 315        | HANLON  |
|     |           |                                      |               |            |         |
| 7   | NHD-H.1   | NEW - HANLON + DEERFIELD             | BUTTERFLY     | 560        | HANLON  |
| 8   | NHD-H.2   | NEW - HANLON + DEERFIELD             | TUGBOAT       | 560        | HANLON  |
| 9   | NHD-H.3   | NEW - HANLON + DEERFIELD             | CLAW          | 560        | HANLON  |
| 10  | NHD-H.4   | NEW - HANLON + DEERFIELD             | BACKWARDS 'E' | 560        | HANLON  |
|     |           |                                      |               |            |         |
| 11  | NHS-H.1   | NEW - HANLON + SHEEHAN               | BUTTERFLY     | 685        | HANLON  |
| 12  | NHS-H.2   | NEW - HANLON + SHEEHAN               | BACKWARDS 'E' | 685        | HANLON  |
| 13  | NHS-S.1   | NEW - HANLON + SHEEHAN               | TUGBOAT       | 685        | SHEEHAN |
| 14  | NHS-S.2   | NEW - HANLON + SHEEHAN               | ZEE           | 685        | SHEEHAN |
| 15  | NHS-S.3   | NEW - HANLON + SHEEHAN               | BUTTERFLY     | 685        | SHEEHAN |