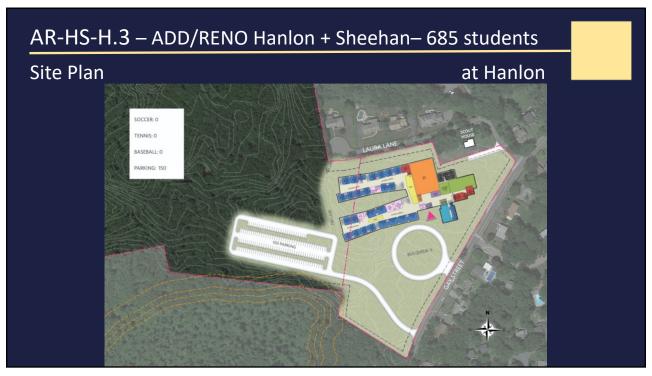

#### Hanlon + Sheehan at Hanlon and Sheehan Sites

| NO. | TAG       | SCENARIO                             | INFORMAL NAME | ENROLLMENT | SITE    |
|-----|-----------|--------------------------------------|---------------|------------|---------|
|     |           |                                      |               |            |         |
| 1   | RO-HO.1   | HANLON RENO - BASE REPAIR 'CIP' ONLY | (EXST.)       | 315        | HANLON  |
|     |           |                                      |               |            |         |
| 2   | AR-HO-H.1 | ADD/RENO - HANLON ONLY               | LINEAR        | 315        | HANLON  |
| 3   | AR-HD-H.2 | ADD/RENO - HANLON + DEERFIELD        | LINEAR        | 560        | HANLON  |
| 4   | AR-HS-H.3 | ADD/RENO - HANLON + SHEEHAN          | LINEAR        | 685        | HANLON  |
| 5   | AR-HS-S.1 | ADD/RENO - HANLON + SHEEHAN          | POP-RIVETER   | 685        | SHEEHAN |
|     |           |                                      |               |            |         |
| 6   | NHO-H.1   | NEW - HANLON ONLY                    | HAMMERTACKER  | 315        | HANLON  |
|     |           |                                      |               |            |         |
| 7   | NHD-H.1   | NEW - HANLON + DEERFIELD             | BUTTERFLY     | 560        | HANLON  |
| 8   | NHD-H.2   | NEW - HANLON + DEERFIELD             | TUGBOAT       | 560        | HANLON  |
| 9   | NHD-H.3   | NEW - HANLON + DEERFIELD             | CLAW          | 560        | HANLON  |
| 10  | NHD-H.4   | NEW - HANLON + DEERFIELD             | BACKWARDS 'E' | 560        | HANLON  |
|     |           |                                      |               |            |         |
| 11  | NHS-H.1   | NEW - HANLON + SHEEHAN               | BUTTERFLY     | 685        | HANLON  |
| 12  | NHS-H.2   | NEW - HANLON + SHEEHAN               | BACKWARDS 'E' | 685        | HANLON  |
| 13  | NHS-S.1   | NEW - HANLON + SHEEHAN               | TUGBOAT       | 685        | SHEEHAN |
| 14  | NHS-S.2   | NEW - HANLON + SHEEHAN               | ZEE           | 685        | SHEEHAN |
| 15  | NHS-S.3   | NEW - HANLON + SHEEHAN               | BUTTERFLY     | 685        | SHEEHAN |