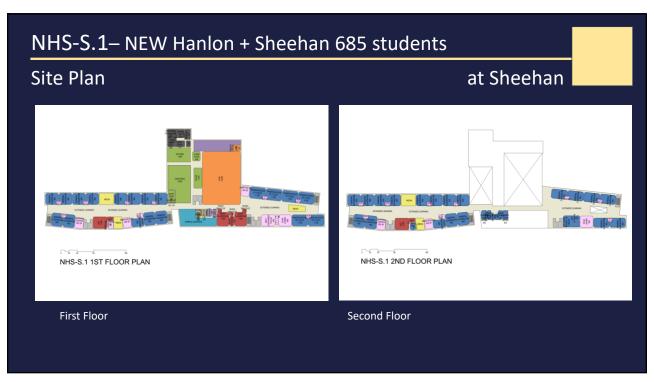

ERFIELD             | BACKWARDS 'E' | 560        | HANLON  |
|     |           |                                      |               |            |         |
| 11  | NHS-H.1   | NEW - HANLON + SHEEHAN               | BUTTERFLY     | 685        | HANLON  |
| 12  | NHS-H.2   | NEW - HANLON + SHEEHAN               | BACKWARDS 'E' | 685        | HANLON  |
| 13  | NHS-S.1   | NEW - HANLON + SHEEHAN               | TUGBOAT       | 685        | SHEEHAN |
| 14  | NHS-S.2   | NEW - HANLON + SHEEHAN               | ZEE           | 685        | SHEEHAN |
| 15  | NHS-S.3   | NEW - HANLON + SHEEHAN               | BUTTERFLY     | 685        | SHEEHAN |



AR-HO-H.1 – ADD/RENO Hanlon Only – 315 students

Site Plan

Site Plan

SOCCE 2

MASEALL: 0

MASEAUL: 0























































## Evaluation Criteria



### Evaluation Criteria Categories

- Education
- Site Traffic
- Community
- Sustainability
- Logistics / Construction Impact
- Costs





# Next Steps

- January 2020 Options Development
- February 2020 Cost Estimates and Options Evaluations
- March 2020 Short List and Submission of PDP to MSBA
- Summer 2020 Preferred Solution & Submission of PSR to MSBA

41