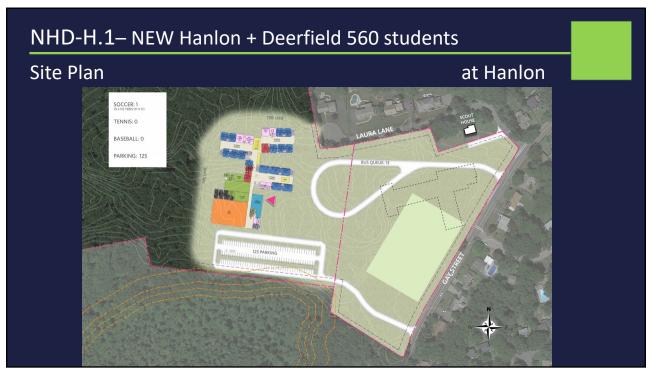

#### Hanlon + Deerfield at Hanlon Site

| NO. | TAG       | SCENARIO                             | INFORMAL NAME | ENROLLMENT | SITE    |
|-----|-----------|--------------------------------------|---------------|------------|---------|
|     |           |                                      |               |            |         |
| 1   | RO-HO.1   | HANLON RENO - BASE REPAIR 'CIP' ONLY | (EXST.)       | 315        | HANLON  |
|     |           |                                      |               |            |         |
| 2   | AR-HO-H.1 | ADD/RENO - HANLON ONLY               | LINEAR        | 315        | HANLON  |
| 3   | AR-HD-H.2 | ADD/RENO - HANLON + DEERFIELD        | LINEAR        | 560        | HANLON  |
| 4   | AR-HS-H.3 | ADD/RENO - HANLON + SHEEHAN          | LINEAR        | 685        | HANLON  |
| 5   | AR-HS-S.1 | ADD/RENO - HANLON + SHEEHAN          | POP-RIVETER   | 685        | SHEEHAN |
|     |           |                                      |               |            |         |
| 6   | NHO-H.1   | NEW - HANLON ONLY                    | HAMMERTACKER  | 315        | HANLON  |
|     |           |                                      |               |            |         |
| 7   | NHD-H.1   | NEW - HANLON + DEERFIELD             | BUTTERFLY     | 560        | HANLON  |
| 8   | NHD-H.2   | NEW - HANLON + DEERFIELD             | TUGBOAT       | 560        | HANLON  |
| 9   | NHD-H.3   | NEW - HANLON + DEERFIELD             | CLAW          | 560        | HANLON  |
| 10  | NHD-H.4   | NEW - HANLON + DEERFIELD             | BACKWARDS 'E' | 560        | HANLON  |
|     |           |                                      |               |            |         |
| 11  | NHS-H.1   | NEW - HANLON + SHEEHAN               | BUTTERFLY     | 685        | HANLON  |
| 12  | NHS-H.2   | NEW - HANLON + SHEEHAN               | BACKWARDS 'E' | 685        | HANLON  |
| 13  | NHS-S.1   | NEW - HANLON + SHEEHAN               | TUGBOAT       | 685        | SHEEHAN |
| 14  | NHS-S.2   | NEW - HANLON + SHEEHAN               | ZEE           | 685        | SHEEHAN |
| 15  | NHS-S.3   | NEW - HANLON + SHEEHAN               | BUTTERFLY     | 685        | SHEEHAN |
|     |           |                                      |               |            |         |