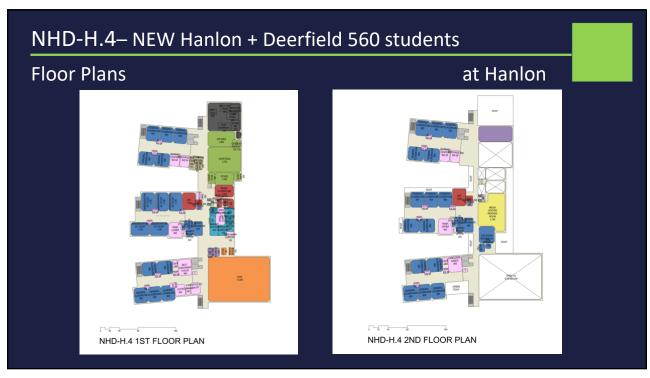

#### Hanlon + Deerfield at Hanlon Site

| NO. | TAG       | SCENARIO                             | INFORMAL NAME | ENROLLMENT | SITE    |
|-----|-----------|--------------------------------------|---------------|------------|---------|
|     |           |                                      |               |            |         |
| 1   | RO-HO.1   | HANLON RENO - BASE REPAIR 'CIP' ONLY | (EXST.)       | 315        | HANLON  |
|     |           |                                      |               |            |         |
| 2   | AR-HO-H.1 | ADD/RENO - HANLON ONLY               | LINEAR        | 315        | HANLON  |
| 3   | AR-HD-H.2 | ADD/RENO - HANLON + DEERFIELD        | LINEAR        | 560        | HANLON  |
| 4   | AR-HS-H.3 | ADD/RENO - HANLON + SHEEHAN          | LINEAR        | 685        | HANLON  |
| 5   | AR-HS-S.1 | ADD/RENO - HANLON + SHEEHAN          | POP-RIVETER   | 685        | SHEEHAN |
|     |           |                                      |               |            |         |
| 6   | NHO-H.1   | NEW - HANLON ONLY                    | HAMMERTACKER  | 315        | HANLON  |
|     |           |                                      |               |            |         |
| 7   | NHD-H.1   | NEW - HANLON + DEERFIELD             | BUTTERFLY     | 560        | HANLON  |
| 8   | NHD-H.2   | NEW - HANLON + DEERFIELD             | TUGBOAT       | 560        | HANLON  |
| 9   | NHD-H.3   | NEW - HANLON + DEERFIELD             | CLAW          | 560        | HANLON  |
| 10  | NHD-H.4   | NEW - HANLON + DEERFIELD             | BACKWARDS 'E' | 560        | HANLON  |
|     |           |                                      |               |            |         |
| 11  | NHS-H.1   | NEW - HANLON + SHEEHAN               | BUTTERFLY     | 685        | HANLON  |
| 12  | NHS-H.2   | NEW - HANLON + SHEEHAN               | BACKWARDS 'E' | 685        | HANLON  |
| 13  | NHS-S.1   | NEW - HANLON + SHEEHAN               | TUGBOAT       | 685        | SHEEHAN |
| 14  | NHS-S.2   | NEW - HANLON + SHEEHAN               | ZEE           | 685        | SHEEHAN |
| 15  | NHS-S.3   | NEW - HANLON + SHEEHAN               | BUTTERFLY     | 685        | SHEEHAN |
|     |           |                                      |               |            |         |