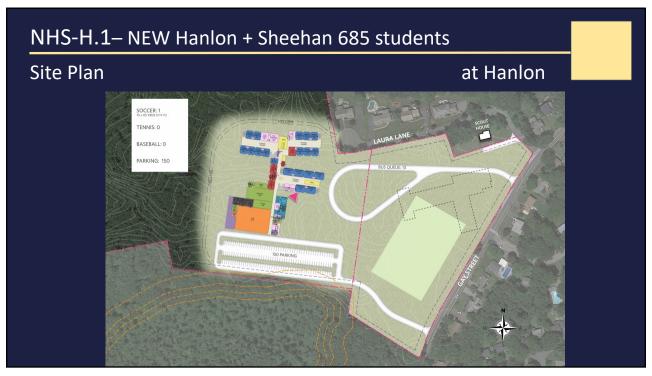

#### Hanlon + Sheehan at Hanlon and Sheehan Sites

| NO. | TAG       | SCENARIO                             | INFORMAL NAME | ENROLLMENT | SITE    |
|-----|-----------|--------------------------------------|---------------|------------|---------|
|     |           |                                      |               |            |         |
| 1   | RO-HO.1   | HANLON RENO - BASE REPAIR 'CIP' ONLY | (EXST.)       | 315        | HANLON  |
|     |           |                                      |               |            |         |
| 2   | AR-HO-H.1 | ADD/RENO - HANLON ONLY               | LINEAR        | 315        | HANLON  |
| 3   | AR-HD-H.2 | ADD/RENO - HANLON + DEERFIELD        | LINEAR        | 560        | HANLON  |
| 4   | AR-HS-H.3 | ADD/RENO - HANLON + SHEEHAN          | LINEAR        | 685        | HANLON  |
| 5   | AR-HS-S.1 | ADD/RENO - HANLON + SHEEHAN          | POP-RIVETER   | 685        | SHEEHAN |
|     |           |                                      |               |            |         |
| 6   | NHO-H.1   | NEW - HANLON ONLY                    | HAMMERTACKER  | 315        | HANLON  |
|     |           |                                      |               |            |         |
| 7   | NHD-H.1   | NEW - HANLON + DEERFIELD             | BUTTERFLY     | 560        | HANLON  |
| 8   | NHD-H.2   | NEW - HANLON + DEERFIELD             | TUGBOAT       | 560        | HANLON  |
| 9   | NHD-H.3   | NEW - HANLON + DEERFIELD             | CLAW          | 560        | HANLON  |
| 10  | NHD-H.4   | NEW - HANLON + DEERFIELD             | BACKWARDS 'E' | 560        | HANLON  |
|     |           |                                      |               |            |         |
| 11  | NHS-H.1   | NEW - HANLON + SHEEHAN               | BUTTERFLY     | 685        | HANLON  |
| 12  | NHS-H.2   | NEW - HANLON + SHEEHAN               | BACKWARDS 'E' | 685        | HANLON  |
| 13  | NHS-S.1   | NEW - HANLON + SHEEHAN               | TUGBOAT       | 685        | SHEEHAN |
| 14  | NHS-S.2   | NEW - HANLON + SHEEHAN               | ZEE           | 685        | SHEEHAN |
| 15  | NHS-S.3   | NEW - HANLON + SHEEHAN               | BUTTERFLY     | 685        | SHEEHAN |