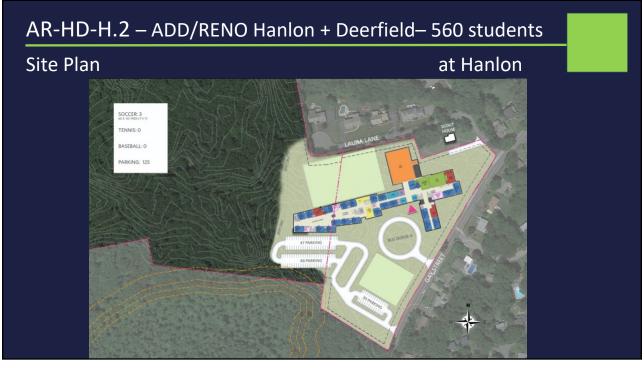

N  |
| 10  | NHD-H.4   | NEW - HANLON + DEERFIELD             | BACKWARDS 'E' | 560        | HANLON  |
|     |           |                                      |               |            |         |
| 11  | NHS-H.1   | NEW - HANLON + SHEEHAN               | BUTTERFLY     | 685        | HANLON  |
| 12  | NHS-H.2   | NEW - HANLON + SHEEHAN               | BACKWARDS 'E' | 685        | HANLON  |
| 13  | NHS-S.1   | NEW - HANLON + SHEEHAN               | TUGBOAT       | 685        | SHEEHAN |
| 14  | NHS-S.2   | NEW - HANLON + SHEEHAN               | ZEE           | 685        | SHEEHAN |
| 15  | NHS-S.3   | NEW - HANLON + SHEEHAN               | BUTTERFLY     | 685        | SHEEHAN |



AR-HO-H.1 – ADD/RENO Hanlon Only – 315 students

Site Plan

Site Plan

SOCCE 2

MASEALL: 0

MASEAUL: 0























































## Evaluation Criteria



### Evaluation Criteria Categories

- Education
- Site Traffic
- Community
- Sustainability
- Logistics / Construction Impact
- Costs





# Next Steps

- January 2020 Options Development
- February 2020 Cost Estimates and Options Evaluations
- March 2020 Short List and Submission of PDP to MSBA
- Summer 2020 Preferred Solution & Submission of PSR to MSBA

41