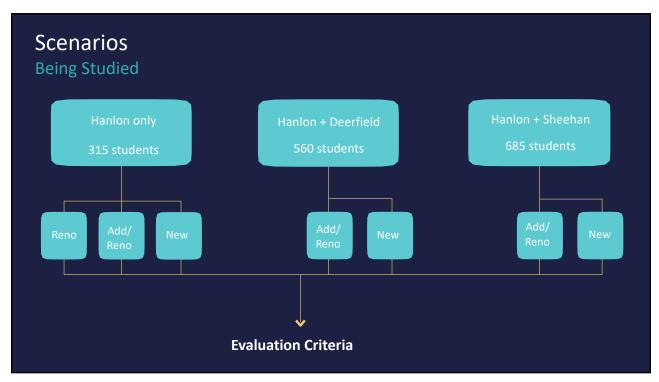

#### **Options** Hanlon Only INFORMAL NAME ENROLLMENT SCENARIO SITE 1 HANLON RENO - BASE REPAIR 'CIP' ONLY RO-HO.1 (EXST.) HANLON 315 2 AR-HO-H.1 ADD/RENO - HANLON ONLY LINEAR 315 HANLON AR-HD-H.2 ADD/RENO - HANLON + DEERFIELD LINEAR 3 560 HANLON 4 AR-HS-H.3 ADD/RENO - HANLON + SHEEHAN LINEAR 685 HANLON 5 AR-HS-S.1 ADD/RENO - HANLON + SHEEHAN POP-RIVETER 685 SHEEHAN NHO-H.1 HAMMERTACKER HANLON NEW - HANLON ONLY 315 6 7 NHD-H.1 **NEW - HANLON + DEERFIELD** BUTTERFLY 560 HANLON 8 TUGBOAT NHD-H.2 NEW - HANLON + DEERFIELD 560 HANLON 9 NHD-H.3 NEW - HANLON + DEERFIELD CLAW 560 HANLON 10 NHD-H.4 **NEW - HANLON + DEERFIELD** BACKWARDS 'E' 560 HANLON 11 NHS-H.1 NEW - HANLON + SHEEHAN BUTTERFLY 685 HANION 12 NHS-H.2 NEW - HANLON + SHEEHAN BACKWARDS 'E' HANLON 685 13 NHS-S.1 NEW - HANLON + SHEEHAN TUGBOAT 685 SHEEHAN 14 NHS-S.2 NEW - HANLON + SHEEHAN ZEE 685 SHEEHAN NEW - HANLON + SHEEHAN 15 NHS-S.3 BUTTERFLY SHEEHAN 685

#### Hanlon + Deerfield at Hanlon Site

| NO. | TAG       | SCENARIO                             | INFORMAL NAME | ENROLLMENT | SITE    |
|-----|-----------|--------------------------------------|---------------|------------|---------|
|     |           |                                      |               |            |         |
| 1   | RO-HO.1   | HANLON RENO - BASE REPAIR 'CIP' ONLY | (EXST.)       | 315        | HANLON  |
|     |           |                                      |               |            |         |
| 2   | AR-HO-H.1 | ADD/RENO - HANLON ONLY               | LINEAR        | 315        | HANLON  |
| 3   | AR-HD-H.2 | ADD/RENO - HANLON + DEERFIELD        | LINEAR        | 560        | HANLON  |
| 4   | AR-HS-H.3 | ADD/RENO - HANLON + SHEEHAN          | LINEAR        | 685        | HANLON  |
| 5   | AR-HS-S.1 | ADD/RENO - HANLON + SHEEHAN          | POP-RIVETER   | 685        | SHEEHAN |
|     |           |                                      |               |            |         |
| 6   | NHO-H.1   | NEW - HANLON ONLY                    | HAMMERTACKER  | 315        | HANLON  |
|     |           |                                      |               |            |         |
| 7   | NHD-H.1   | NEW - HANLON + DEERFIELD             | BUTTERFLY     | 560        | HANLON  |
| 8   | NHD-H.2   | NEW - HANLON + DEERFIELD             | TUGBOAT       | 560        | HANLON  |
| 9   | NHD-H.3   | NEW - HANLON + DEERFIELD             | CLAW          | 560        | HANLON  |
| 10  | NHD-H.4   | NEW - HANLON + DEERFIELD             | BACKWARDS 'E' | 560        | HANLON  |
|     |           |                                      |               |            |         |
| 11  | NHS-H.1   | NEW - HANLON + SHEEHAN               | BUTTERFLY     | 685        | HANLON  |
| 12  | NHS-H.2   | NEW - HANLON + SHEEHAN               | BACKWARDS 'E' | 685        | HANLON  |
| 13  | NHS-S.1   | NEW - HANLON + SHEEHAN               | TUGBOAT       | 685        | SHEEHAN |
| 14  | NHS-S.2   | NEW - HANLON + SHEEHAN               | ZEE           | 685        | SHEEHAN |
| 15  | NHS-S.3   | NEW - HANLON + SHEEHAN               | BUTTERFLY     | 685        | SHEEHAN |
|     |           |                                      |               |            |         |

#### Hanlon + Sheehan at Hanlon and Sheehan Sites

| NO. | TAG       | SCENARIO                             | INFORMAL NAME | ENROLLMENT | SITE    |
|-----|-----------|--------------------------------------|---------------|------------|---------|
|     |           |                                      |               |            |         |
| 1   | RO-HO.1   | HANLON RENO - BASE REPAIR 'CIP' ONLY | (EXST.)       | 315        | HANLON  |
|     |           |                                      |               |            |         |
| 2   | AR-HO-H.1 | ADD/RENO - HANLON ONLY               | LINEAR        | 315        | HANLON  |
| 3   | AR-HD-H.2 | ADD/RENO - HANLON + DEERFIELD        | LINEAR        | 560        | HANLON  |
| 4   | AR-HS-H.3 | ADD/RENO - HANLON + SHEEHAN          | LINEAR        | 685        | HANLON  |
| 5   | AR-HS-S.1 | ADD/RENO - HANLON + SHEEHAN          | POP-RIVETER   | 685        | SHEEHAN |
|     |           |                                      |               |            |         |
| 6   | NHO-H.1   | NEW - HANLON ONLY                    | HAMMERTACKER  | 315        | HANLON  |
|     |           |                                      |               |            |         |
| 7   | NHD-H.1   | NEW - HANLON + DEERFIELD             | BUTTERFLY     | 560        | HANLON  |
| 8   | NHD-H.2   | NEW - HANLON + DEERFIELD             | TUGBOAT       | 560        | HANLON  |
| 9   | NHD-H.3   | NEW - HANLON + DEERFIELD             | CLAW          | 560        | HANLON  |
| 10  | NHD-H.4   | NEW - HANLON + DEERFIELD             | BACKWARDS 'E' | 560        | HANLON  |
|     |           |                                      |               |            |         |
| 11  | NHS-H.1   | NEW - HANLON + SHEEHAN               | BUTTERFLY     | 685        | HANLON  |
| 12  | NHS-H.2   | NEW - HANLON + SHEEHAN               | BACKWARDS 'E' | 685        | HANLON  |
| 13  | NHS-S.1   | NEW - HANLON + SHEEHAN               | TUGBOAT       | 685        | SHEEHAN |
| 14  | NHS-S.2   | NEW - HANLON + SHEEHAN               | ZEE           | 685        | SHEEHAN |
| 15  | NHS-S.3   | NEW - HANLON + SHEEHAN               | BUTTERFLY     | 685        | SHEEHAN |