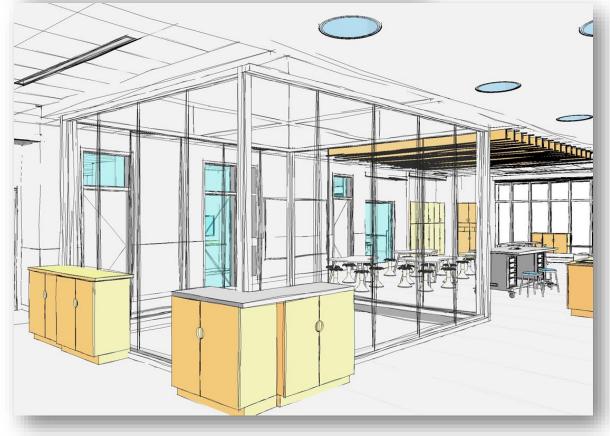

## Second Floor Plan

Image left: Extended Learning Area **plan view** (floor opening in blue)

Image below: Full height glass at floor opening

Woodland Elementary School HMFH Architects – Photo by Ed Wonsek