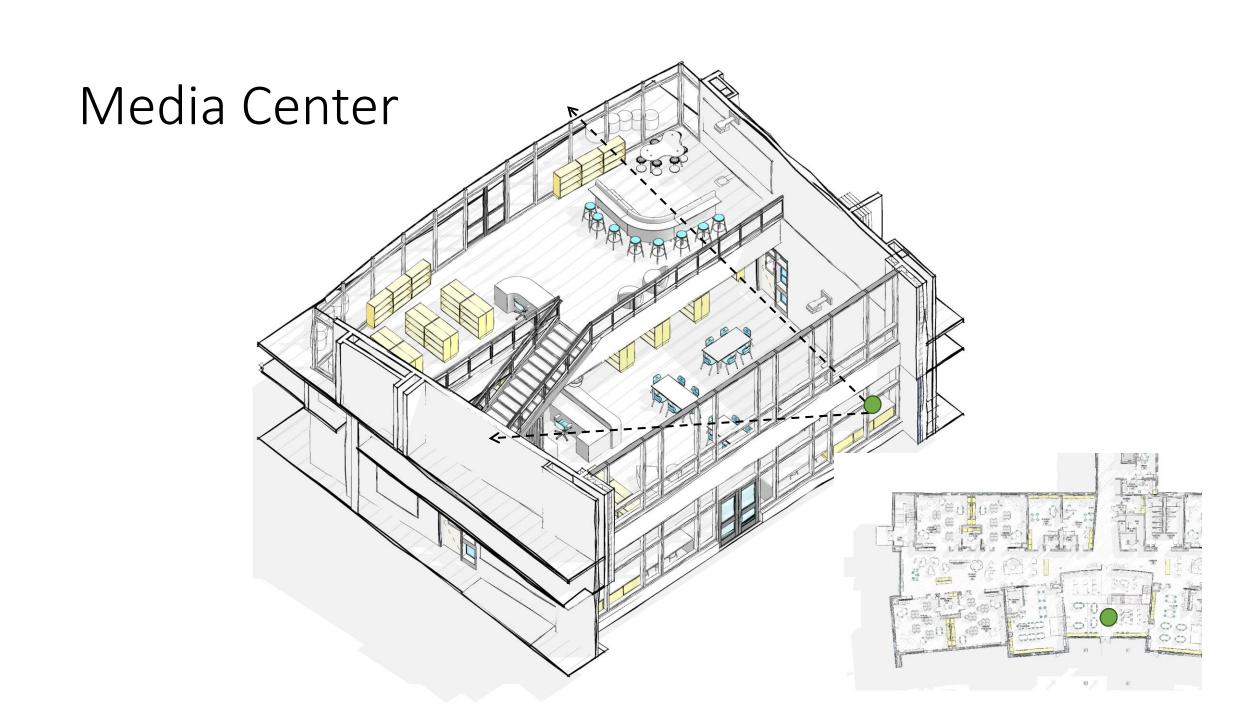

## Second Floor Plan

Image left: Extended Learning Area **plan view** (floor opening in blue)

Image below: Full height glass at floor opening

Woodland Elementary School HMFH Architects – Photo by Ed Wonsek