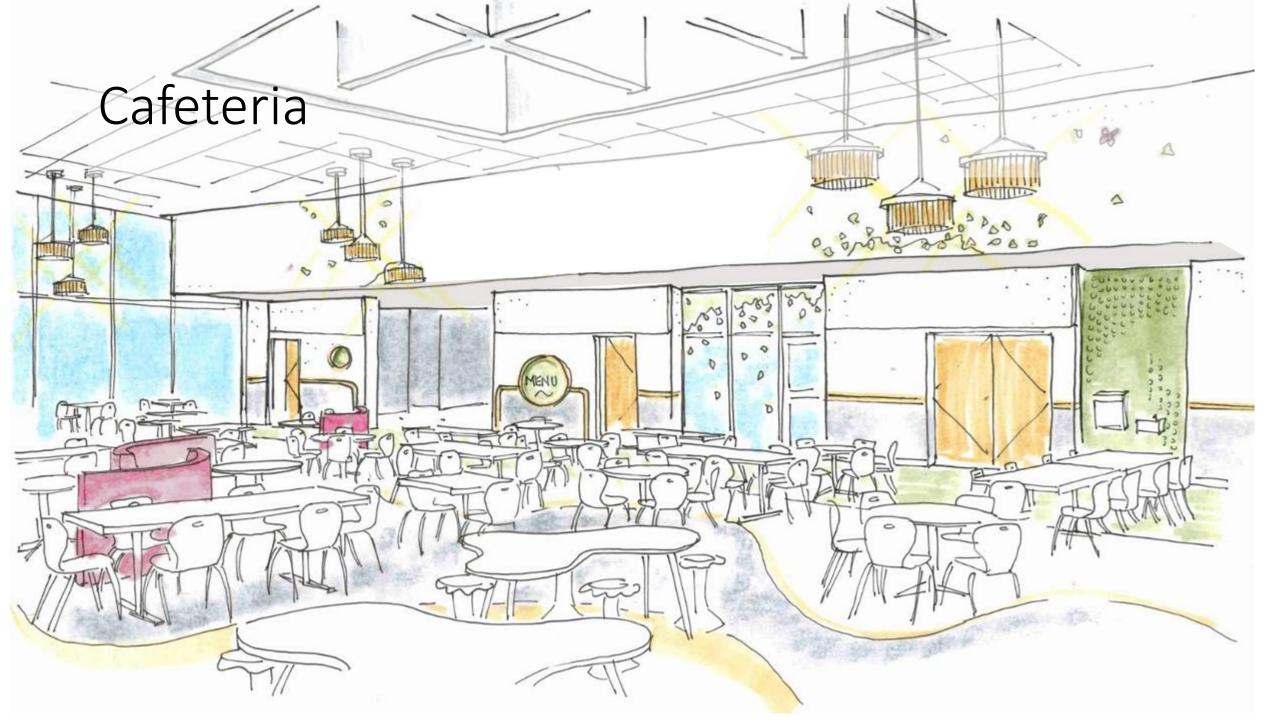

#### Areas of focus - Process

**June:** Intro to the interior building aesthetic and design of:

Lobby/Living Room

Admin

Gallery

**Extended Learning** 

**July:** Interior aesthetic and design of:

Cafeteria

# AESTHETICS and DESIGN GROUP SUMMARY COMMENTS

- 1. Overall the presentation was well received and going in the right direction.
- 2. Some discussion on light fixtures. D+W will continue to look at options
- 3. Some concern with the use of oak. D+W intention is to a white oak with a clear finish. D+W will prepare samples for review in person.
- 4. Some concern with loose chairs in cafeteria. D+W will review when furniture is being specified.