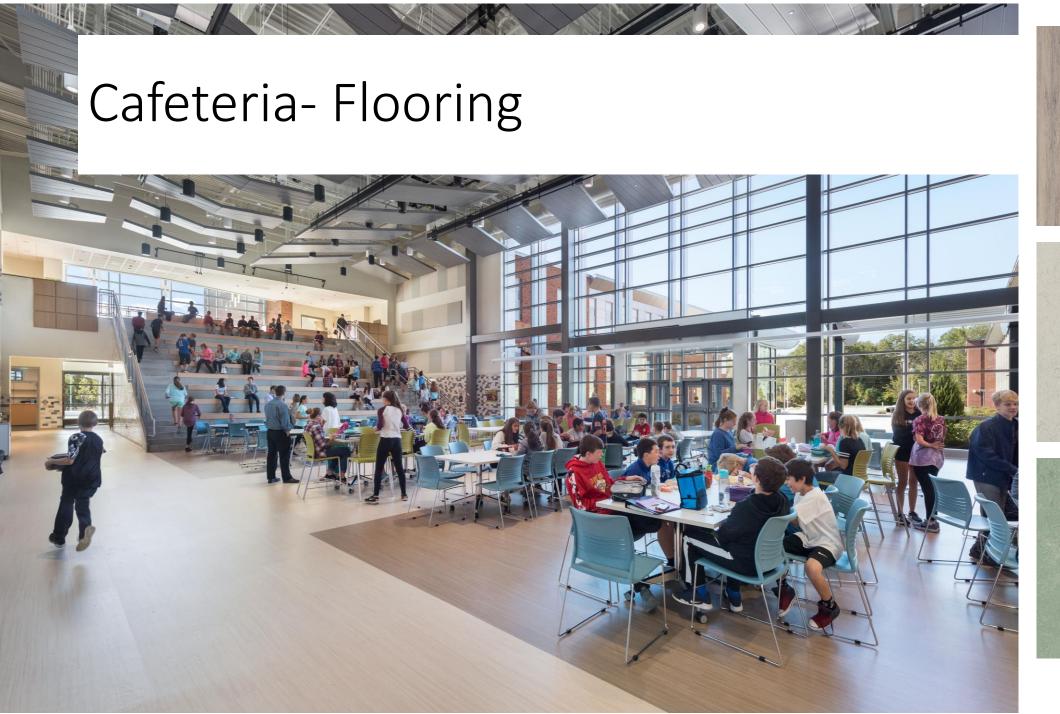

Art Library/Media

## Second Floor Plan







Image left: Extended Learning Area **plan view** (floor opening in blue)

Image below: Full height glass at floor opening





Woodland Elementary School HMFH Architects – Photo by Ed Wonsek



# Revised Floor Plan – Extended Learning Area: Shifted Science Space Cubbies Consolidated and Relocated



Upper Level – Southern Wing (4th and 5th grade) – proposed revisions with cubbies outboard and consolidated

#### Areas of focus - Process

**June:** Intro to the interior building aesthetic and design of:

Lobby/Living Room

Admin

Gallery

**Extended Learning** 

**July:** Interior aesthetic and design of:

Cafeteria

Media Center

August: In-person meeting

**Presentation of Materials** 

Presentation of realistic renderings

































# Media Center- Flooring



#### Colorways



Attitude 34015



Authenticity 13002



Compassion 84005



Desire 13008



Honesty 35012



Humor 15009



Identity 15003



Influence 11001



Optimism 81010



Pleasure 74013



Poise 11007



Security 63014

# Building Exterior Update

#### **Previous Version**



# Building Exterior Update

#### **New Updates**



### **Building Exterior**

#### Exterior Materials – Board in Progress



# AESTHETICS and DESIGN GROUP SUMMARY COMMENTS

- 1. Overall the presentation was well received and going in the right direction.
- 2. Some discussion on light fixtures. D+W will continue to look at options
- 3. Some concern with the use of oak. D+W intention is to a white oak with a clear finish. D+W will prepare samples for review in person.