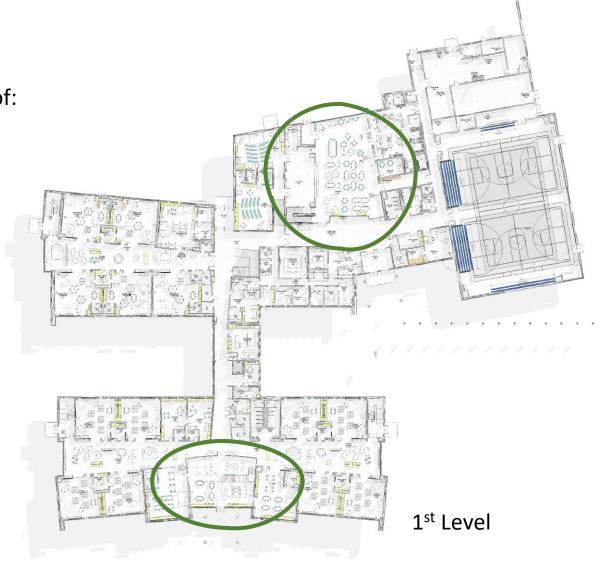

# Cafeteria First Floor Plan Music Gym Kindergarten Extended Learning Area Entry 2<sup>nd</sup> Grade Extended Learning Area Extended Learning Area 3<sup>rd</sup> Grade Art Library/Media

## Second Floor Plan

Image left: Extended Learning Area **plan view** (floor opening in blue)

Image below: Full height glass at floor opening

Woodland Elementary School HMFH Architects – Photo by Ed Wonsek