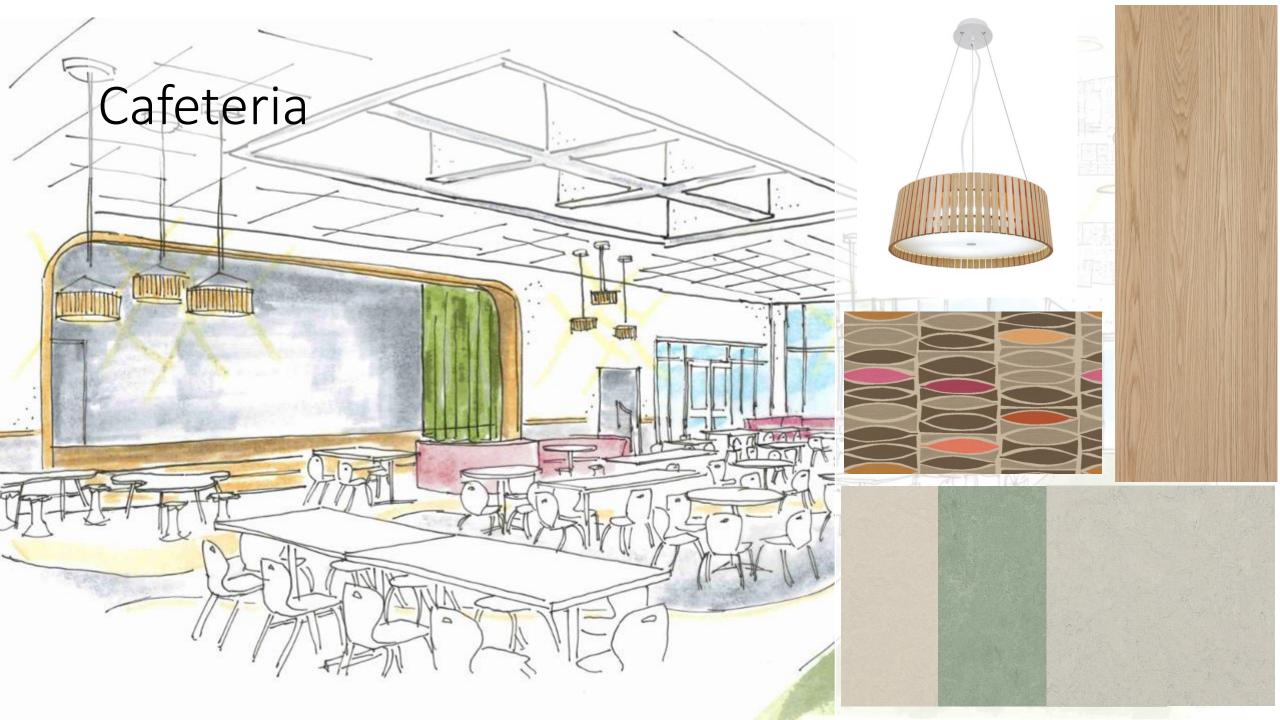

#### Areas of focus - Process

**June:** Intro to the interior building aesthetic and design of:

Lobby/Living Room

Admin

Gallery

**Extended Learning** 

**July:** Interior aesthetic and design of:

Cafeteria

# AESTHETICS and DESIGN GROUP SUMMARY COMMENTS

- 1. Overall the presentation was well received and going in the right direction.
- 2. Some discussion on light fixtures. D+W will continue to look at options
- 3. Some concern with the use of oak. D+W intention is to a white oak with a clear finish. D+W will prepare samples for review in person.
- 4. Some concern with loose chairs in cafeteria. D+W will review when furniture is being specified.