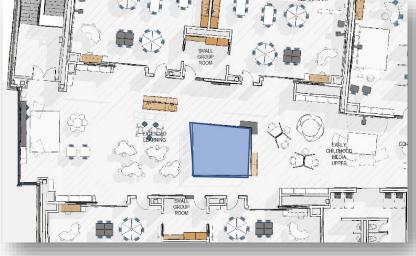

## Second Floor Plan

Image left: Extended Learning Area **plan view** (floor opening in blue)

Image below: Full height glass at floor opening

Woodland Elementary School HMFH Architects – Photo by Ed Wonsek