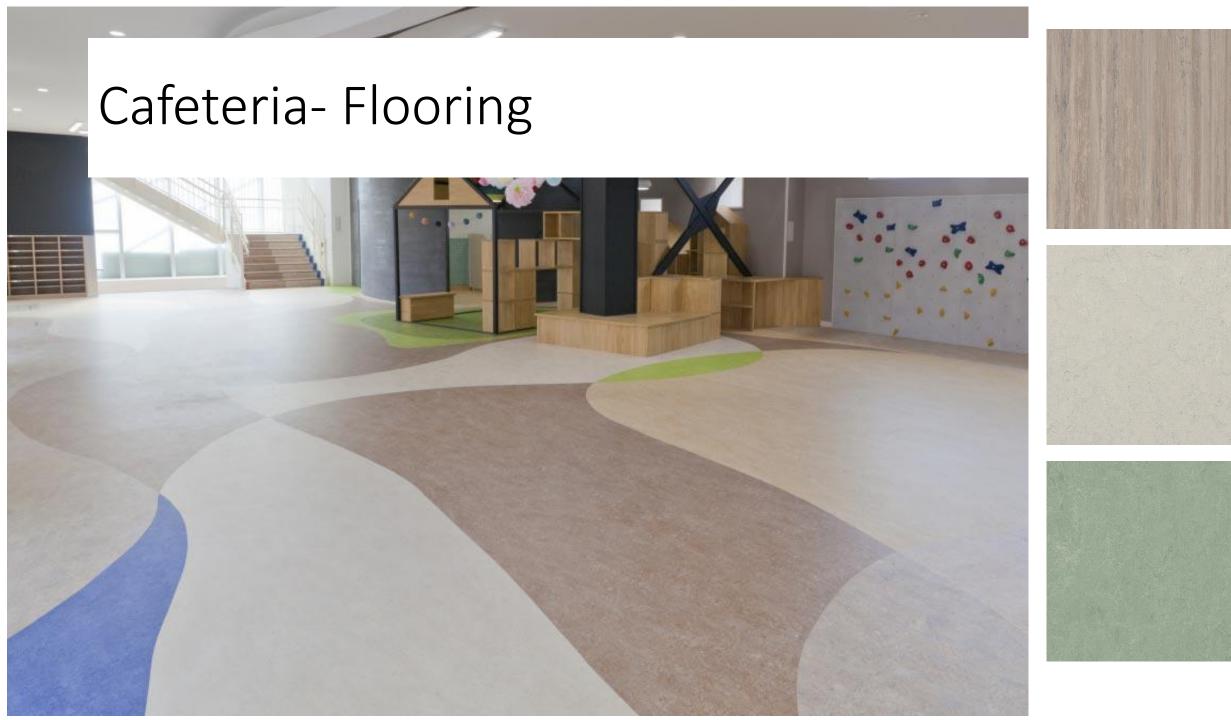

de Art Library/Media

## Second Floor Plan







Image left: Extended Learning Area **plan view** (floor opening in blue)

Image below: Full height glass at floor opening





Woodland Elementary School HMFH Architects – Photo by Ed Wonsek



# Revised Floor Plan – Extended Learning Area: Shifted Science Space Cubbies Consolidated and Relocated



Upper Level – Southern Wing (4th and 5th grade) – proposed revisions with cubbies outboard and consolidated

#### Areas of focus - Process

**June:** Intro to the interior building aesthetic and design of:

Lobby/Living Room

Admin

Gallery

**Extended Learning** 

**July:** Interior aesthetic and design of:

Cafeteria

Media Center

August: In-person meeting

**Presentation of Materials** 

Presentation of realistic renderings

































# Media Center- Flooring



#### Colorways



Attitude 34015



Authenticity 13002



Compassion 84005



Desire 13008



Honesty 35012



Humor 15009



Identity 15003



Influence 11001



Optimism 81010



Pleasure 74013



Poise 11007



Security 63014

# Building Exterior Update

#### **Previous Version**



# Building Exterior Update

#### **New Updates**



### **Building Exterior**

#### Exterior Materials – Board in Progress



# AESTHETICS and DESIGN GROUP SUMMARY COMMENTS

- 1. Overall the presentation was well received and going in the right direction.
- 2. Some discussion on light fixtures. D+W will continue to look at options
- 3. Some concern with the use of oak. D+W intention is to a white oak with a clear finish. D+W will prepare samples for review in perso