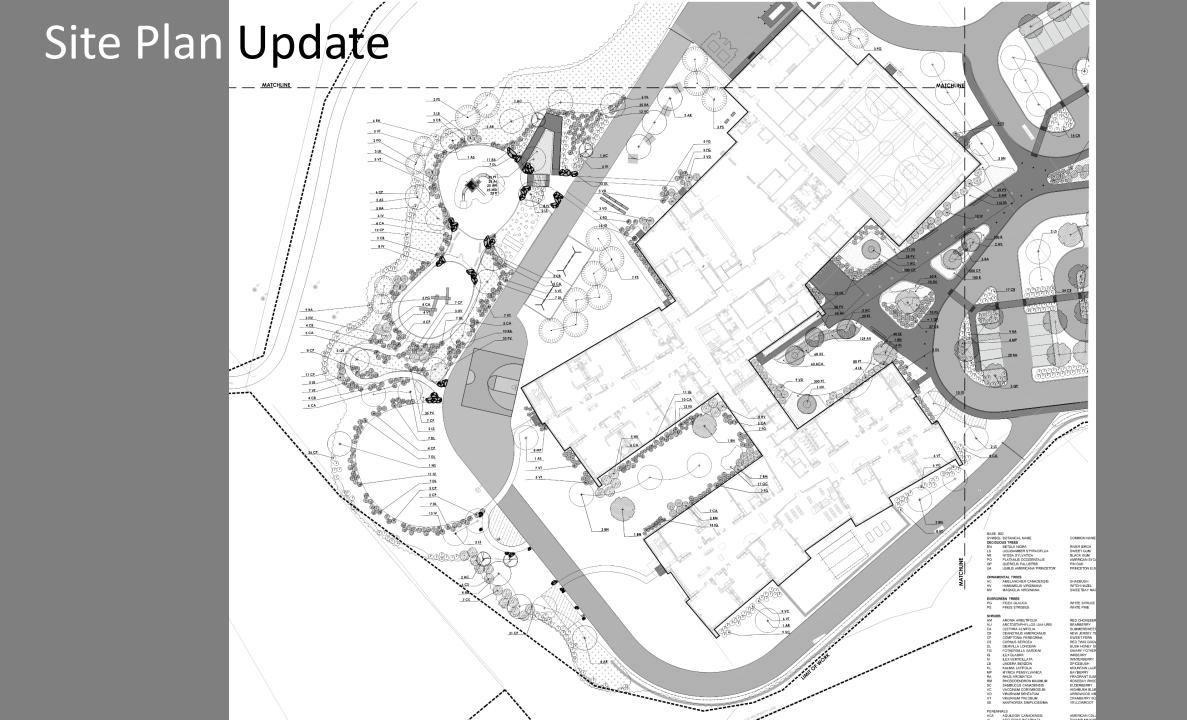

# Site Plan Update Chain link fence < **REVISION:** 50' distance to access trail, and 50' chain link fence along northern edge of playground

Site Plan Update