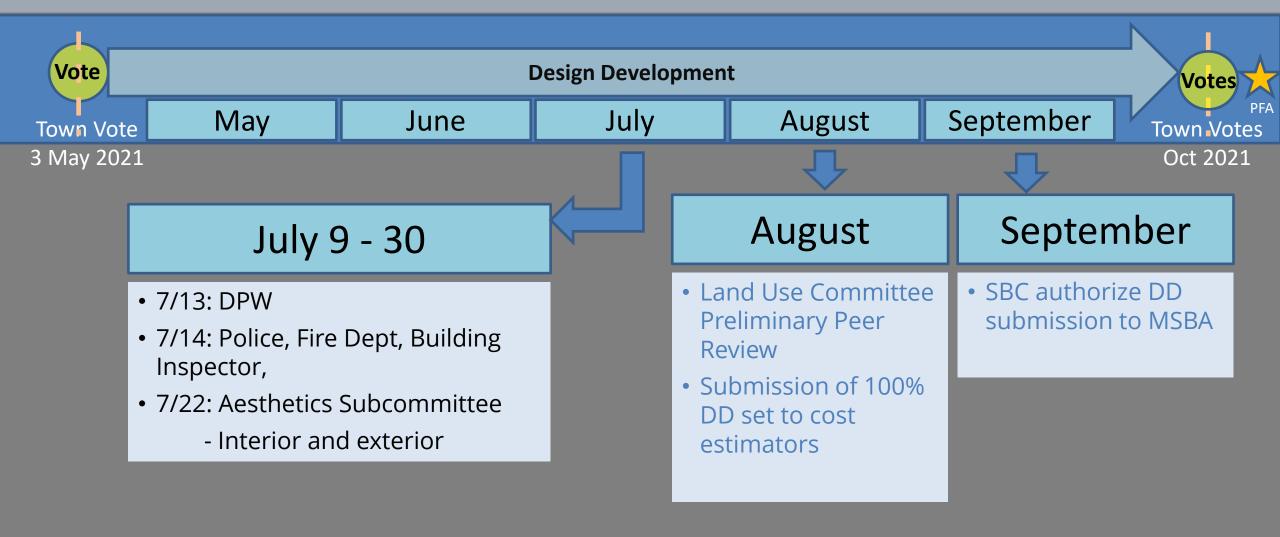

#### **AGENDA**

- 1. Work Plan Update
- 2. Floor Plan Update
  - a. Floor Openings and Extended Learning Areas
  - b. Aesthetic Design Group Meeting Summary
- 3. Site Plan Update

#### **UPDATE: Design Development Work Plan**



# Cafeteria First Floor Plan Music Gym Kindergarten Extended Learning Area Entry 2<sup>nd</sup> Grade Extended Learning Area Extended Learning Area 3<sup>rd</sup> Grade Art Library/Media

## Second Floor Plan







Image left: Extended Learning Area **plan view** (floor opening in blue)

Image below: Full height glass at floor opening





Woodland Elementary School HMFH Architects – Photo by Ed Wonsek



# Revised Floor Plan – Extended Learning Area: Shifted Science Space Cubbies Consolidated and Relocated



Upper Level – Southern Wing (4th and 5th grade) – proposed revisions with cubbies outboard and consolidated

#### Areas of focus - Process

**June:** Intro to the interior building aesthetic and design of:

Lobby/Living Room

Admin

Gallery

**Extended Learning** 

**July:** Inter