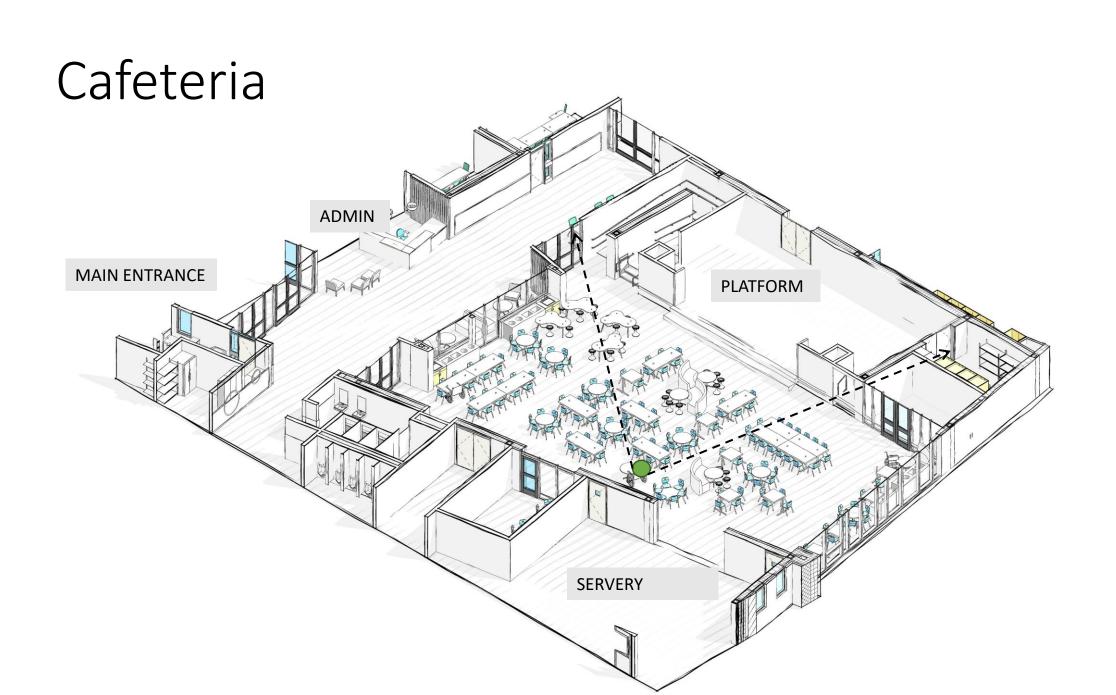

#### Areas of focus - Process

**June:** Intro to the interior building aesthetic and design of:

Lobby/Living Room

Admin

Gallery

**Extended Learning** 

**July:** Interior aesthetic and design of:

Cafeteria