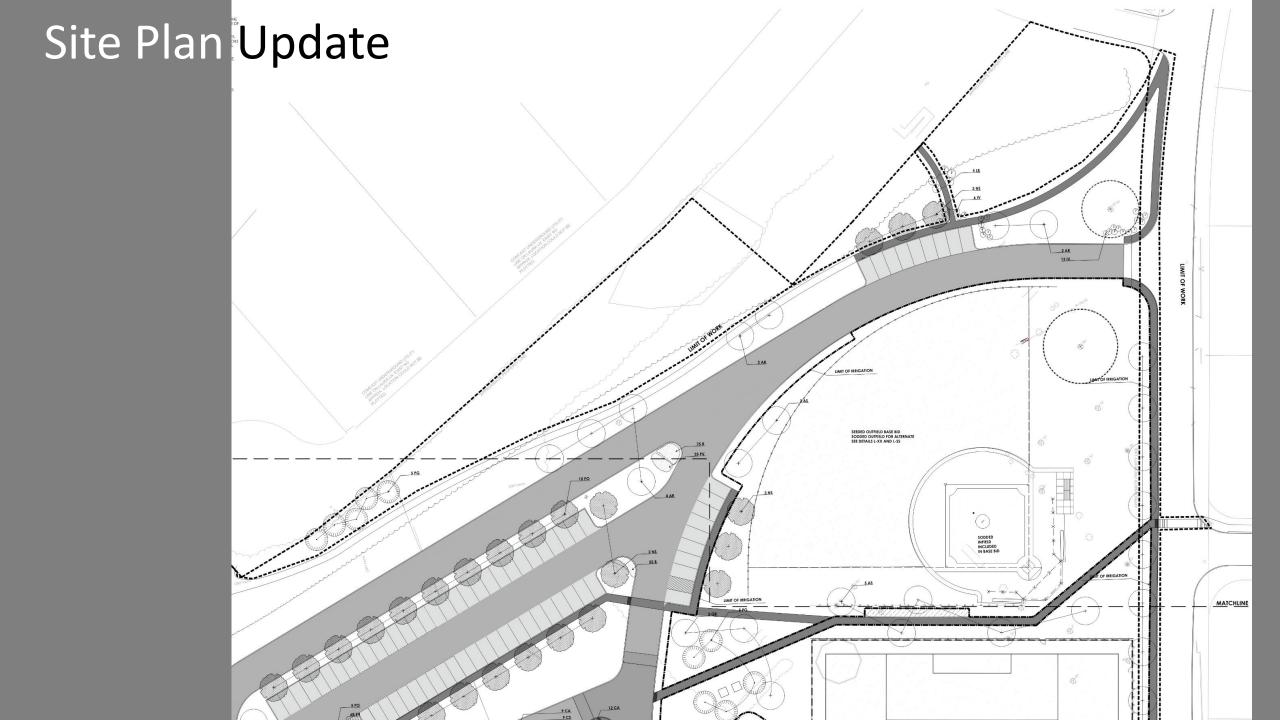

# Site Plan Update Chain link fence < **REVISION:** 50' distance to access trail, and 50' chain link fence along northern edge of playground

Site Plan Update