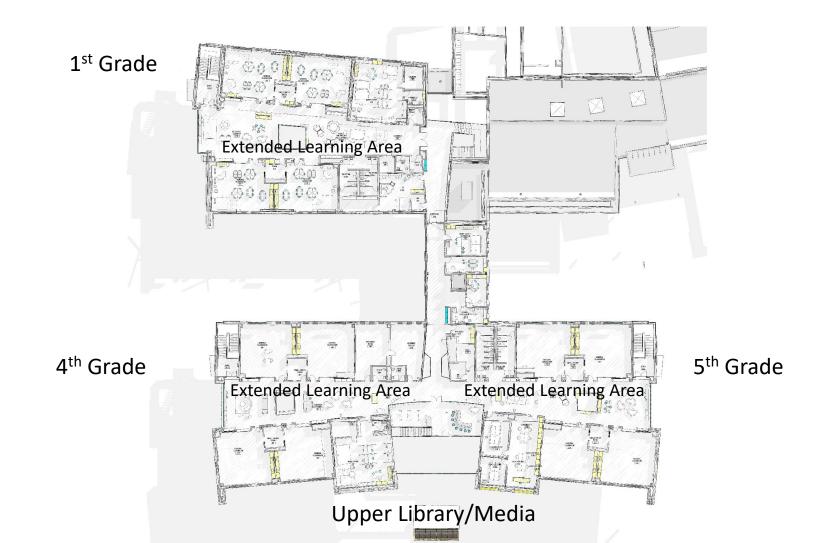

# Cafeteria First Floor Plan Music Gym Kindergarten Extended Learning Area Entry 2<sup>nd</sup> Grade Extended Learning Area Extended Learning Area 3<sup>rd</sup> Grade Art Library/Media

## Second Floor Plan

Image left: Extended Learning Area **plan view** (floor opening in blue)

Image below: Full height glass at floor opening

Woodland Elementary School HMFH Architects – Photo by Ed Wonsek

# Revised Floor Plan – Extended Learning Area: Shifted Science Space Cubbies Consolidated and Relocated

Upper Level – Southern Wing (4th and 5th grade) – proposed revisions with cubbies outboard and consolidated