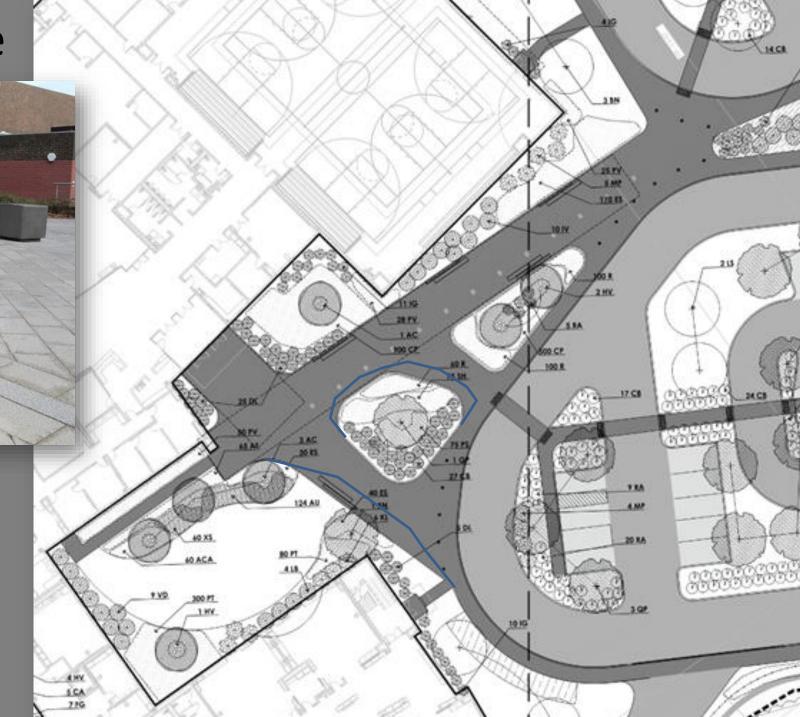

### **Building Exterior**

#### Exterior Materials – Board in Progress



# AESTHETICS and DESIGN GROUP SUMMARY COMMENTS

- 1. Overall the presentation was well received and going in the right direction.
- 2. Some discussion on light fixtures. D+W will continue to look at options
- 3. Some concern with the use of oak. D+W intention is to a white oak with a clear finish. D+W will prepare samples for review in person.
- 4. Some concern with loose chairs in cafeteria. D+W will review when furniture is being specified.

Site Plan Update

**PREVIOUS ITERATION** 

10' distance between trail and walking path



# Site Plan Update Chain link fence < **REVISION:** 50' distance to access trail, and 50' chain link fence along northern edge of playground



Site Plan Update



# Entry Plaza Update





# Questions, Comments, Reactions?