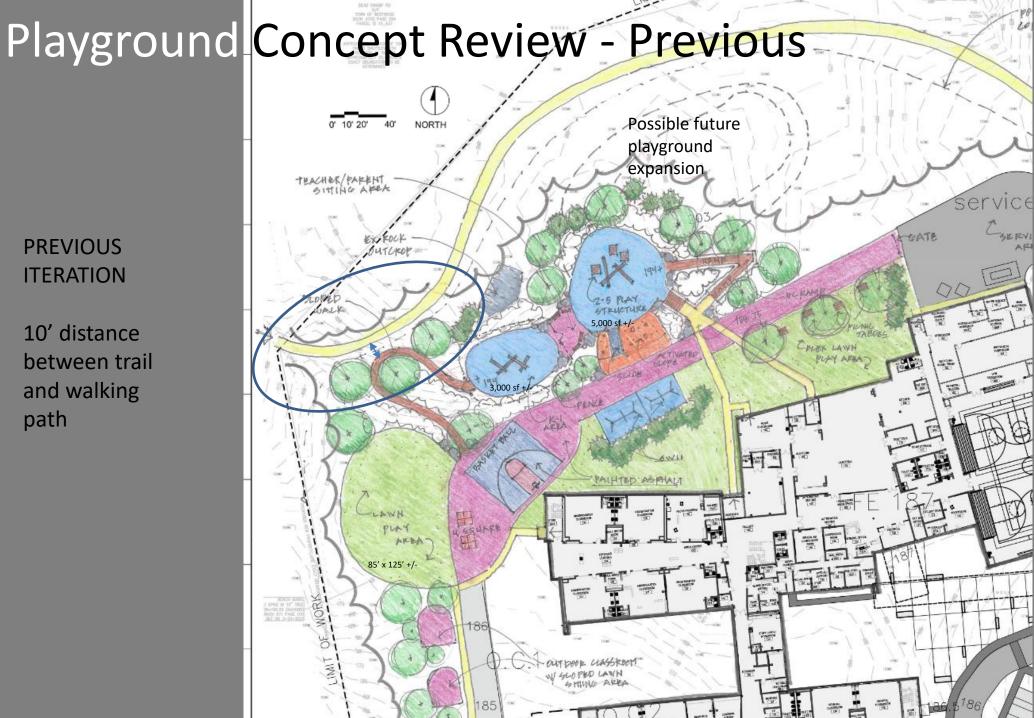

Site Plan Update

**PREVIOUS ITERATION** 

10' distance between trail and walking path