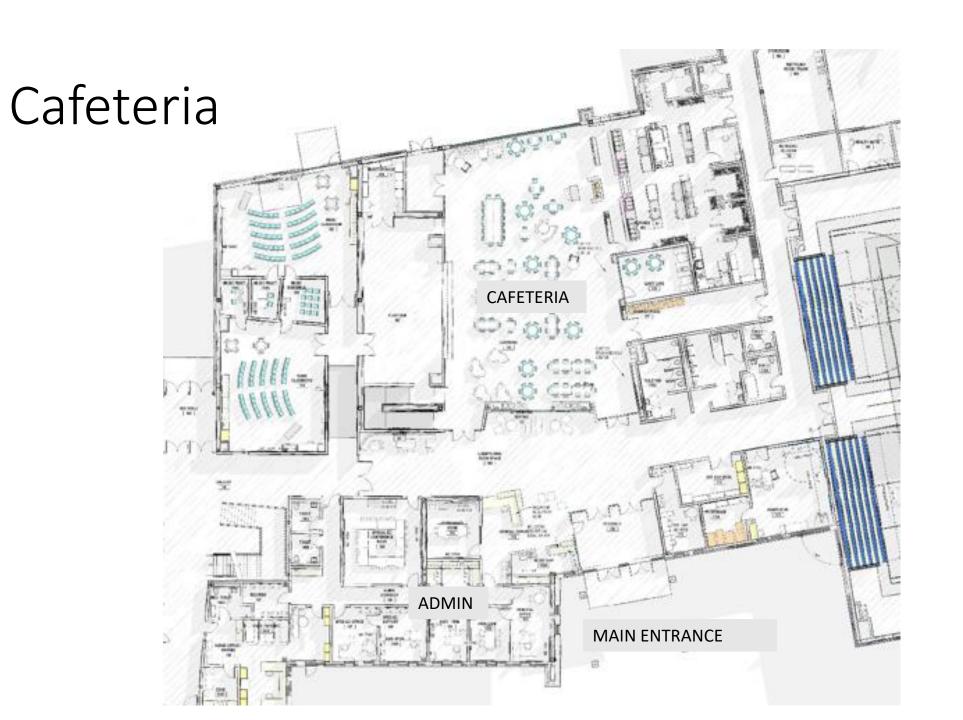

#### Areas of focus - Process

**June:** Intro to the interior building aesthetic and design of:

Lobby/Living Room

Admin

Gallery

**Extended Learning** 

**July:** Interior aesthetic and design of:

Cafeteria