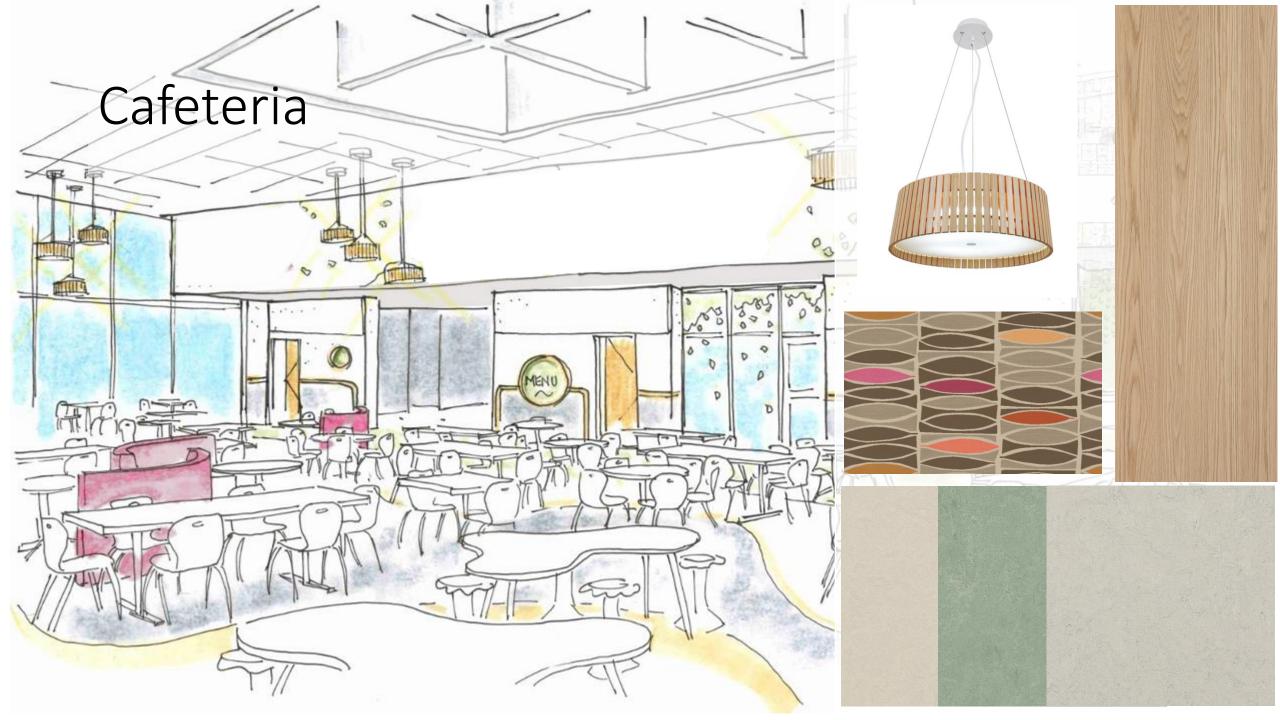

#### Areas of focus - Process

**June:** Intro to the interior building aesthetic and design of:

Lobby/Living Room

Admin

Gallery

**Extended Learning** 

**July:** Interior aesthetic and design of:

Cafeteria

# AESTHETICS and DESIGN GROUP SUMMARY COMMENTS

- 1. Overall the presentation was well received and going in the right direction.
- 2. Some discussion on light fixtures. D+W will continue to look at options
- 3. Some concern with the use of oak. D+W intention is to a white oak with a clear finish. D+W will prepare samples for review in person.
- 4. Some concern with loose chairs in cafeteria. D+W will review when furniture is being specified.