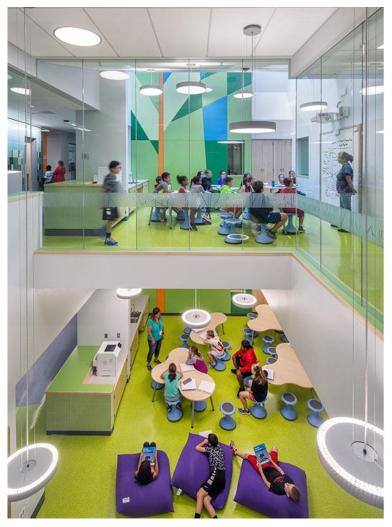

## Second Floor Plan

Image left: Extended Learning Area **plan view** (floor opening in blue)

Image below: Full height glass at floor opening

Woodland Elementary School HMFH Architects – Photo by Ed Wonsek