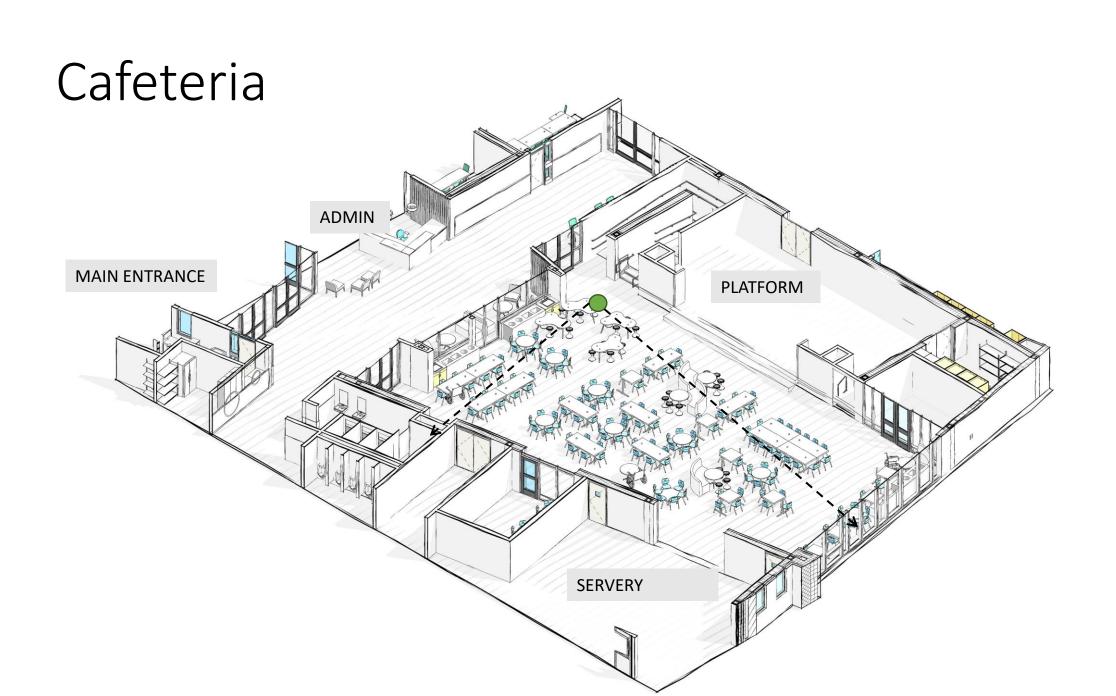

#### Areas of focus - Process

**June:** Intro to the interior building aesthetic and design of:

Lobby/Living Room

Admin

Gallery

**Extended Learning** 

**July:** Interior aesthetic and design of:

Cafeteria