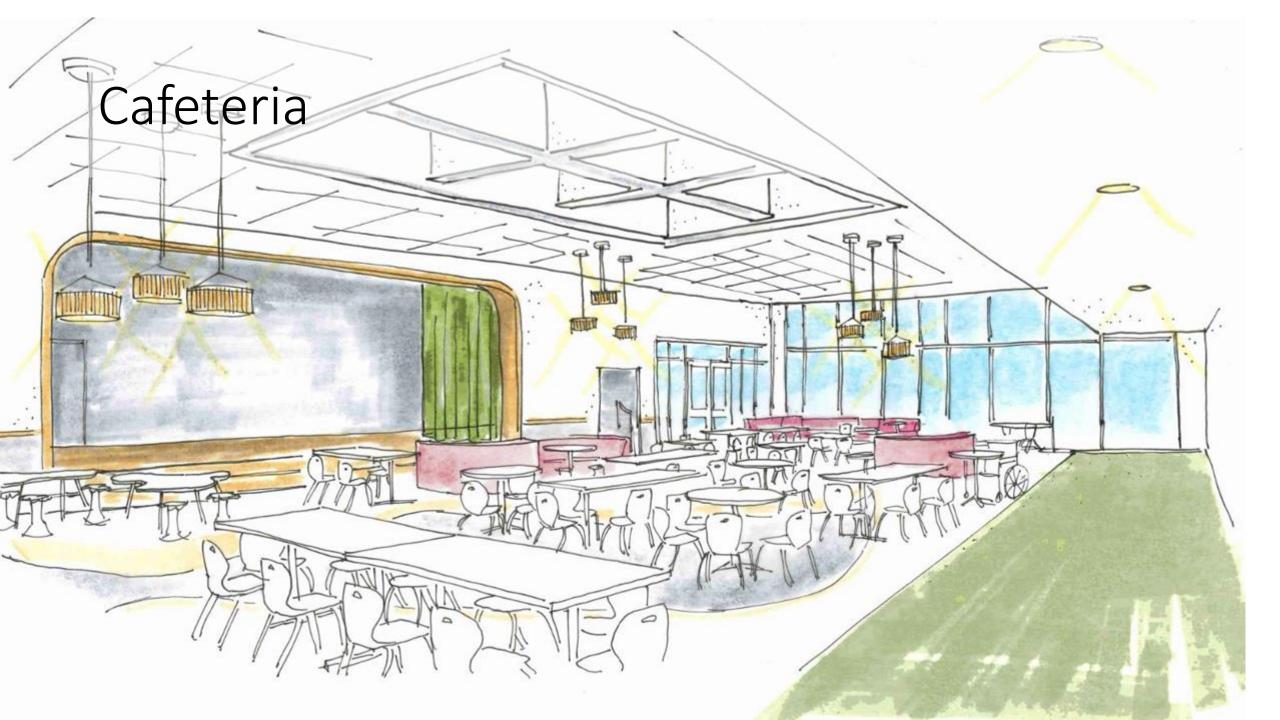

#### Areas of focus - Process

**June:** Intro to the interior building aesthetic and design of:

Lobby/Living Room

Admin

Gallery

**Extended Learning** 

**July:** Interior aesthetic and design of:

Cafeteria

# AESTHETICS and DESIGN GROUP SUMMARY COMMENTS

- 1. Overall the presentation was well received and going in the right direction.
- 2. Some discussion on light fixtures. D+W will continue to look at options
- 3. Some concern with the use of oak. D+W intention is to a white oak with a clear finish. D+W will prepare samples for review in person.
- 4. Some concern with loose chairs in cafeteria. D+W will review when furniture is being specified.