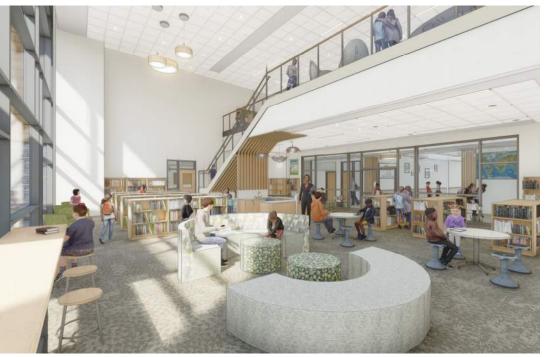

nlon-Deerfield Elementary School Overall – Trunk and Branches







#### Westwood: Hanlon-Deerfield Elementary School OVERALL 1<sup>ST</sup> FLOOR PLAN

B WING

A WING - WEST

A WING - EAST











### Westwood: Hanlon-Deerfield Elementary School OVERALL – B WING (Kindergarten + 1st Grade)











#### Westwood: Hanlon-Deerfield Elementary School OVERALL – A WING WEST (2<sup>nd</sup> + 3<sup>rd</sup> Grade)











#### Westwood: Hanlon-Deerfield Elementary School OVERALL – A WING EAST (4<sup>th</sup> + 5<sup>th</sup> Grade)











#### **Westwood: Hanlon-Deerfield Elementary School Circulation Desk**











#### **Westwood: Hanlon-Deerfield Elementary School Sink Location**













### Westwood: Hanlon-Deerfield Elementary School Railing System at Media Center









#### Westwood: Hanlon-Deerfield Elementary School Railing System at Media Center – Alternate Option















# Westwood: Hanlon-Deerfield Elementary School Bathroom - Typical





# Westwood: Hanlon-Deerfield Elementary School Bathroom - Typical



#### Westwood: Hanlon-Deerfield Elementary School Wayfinding





#### Westwood: Hanlon-Deerfield Elementary School Wayfinding













### **Westwood: Hanlon-Deerfield Elementary School Gallery Space**

















### **Westwood: Hanlon-Deerfield Elementary School Gallery Space**