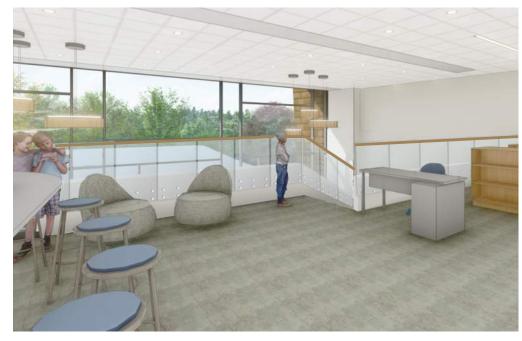

tary School OVERALL 1<sup>ST</sup> FLOOR PLAN

B WING

A WING - WEST

A WING - EAST











### Westwood: Hanlon-Deerfield Elementary School OVERALL – B WING (Kindergarten + 1st Grade)











#### Westwood: Hanlon-Deerfield Elementary School OVERALL – A WING WEST (2<sup>nd</sup> + 3<sup>rd</sup> Grade)











#### Westwood: Hanlon-Deerfield Elementary School OVERALL – A WING EAST (4<sup>th</sup> + 5<sup>th</sup> Grade)











#### **Westwood: Hanlon-Deerfield Elementary School Circulation Desk**











#### **Westwood: Hanlon-Deerfield Elementary School Sink Location**













### Westwood: Hanlon-Deerfield Elementary School Railing System at Media Center









#### Westwood: Hanlon-Deerfield Elementary School Railing System at Media Center – Alternate Option















# Westwood: Hanlon-Deerfield Elementary School Bathroom - Typical





# Westwood: Hanlon-Deerfield Elementary School Bathroom - Typical



#### Westwood: Hanlon-Deerfield Elementary School Wayfinding





#### Westwood: Hanlon-Deerfield Elementary School Wayfinding













### **Westwood: Hanlon-Deerfield Elementary School Gallery Space**

















### **Westwood: Hanlon-Deerfield Elementary School Gallery Space**