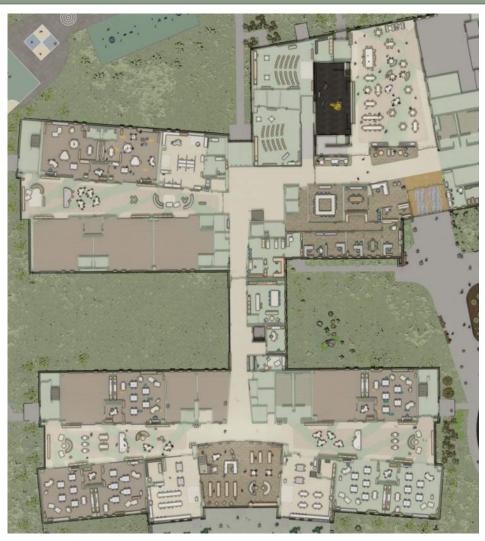

#### Westwood: Hanlon-Deerfield Elementary School OVERALL 1<sup>ST</sup> FLOOR PLAN

B WING

A WING - WEST

A WING - EAST