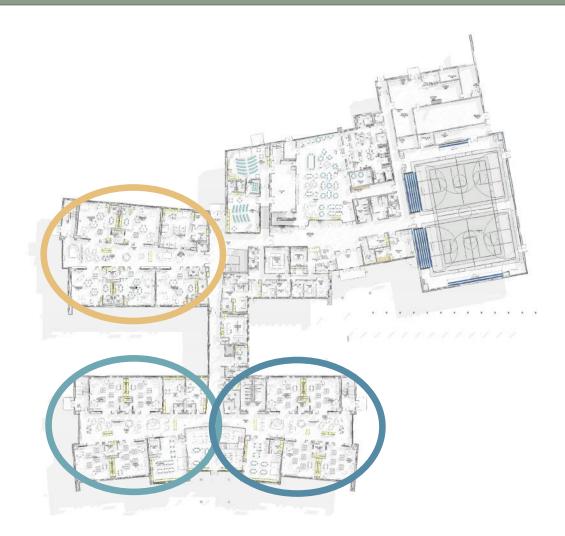

### Westwood: Hanlon-Deerfield Elementary School OVERALL – B WING (Kindergarten + 1st Grade)

#### Westwood: Hanlon-Deerfield Elementary School OVERALL – A WING WEST (2<sup>nd</sup> + 3<sup>rd</sup> Grade)

#### Westwood: Hanlon-Deerfield Elementary School OVERALL – A WING EAST (4<sup>th</sup> + 5<sup>th</sup> Grade)