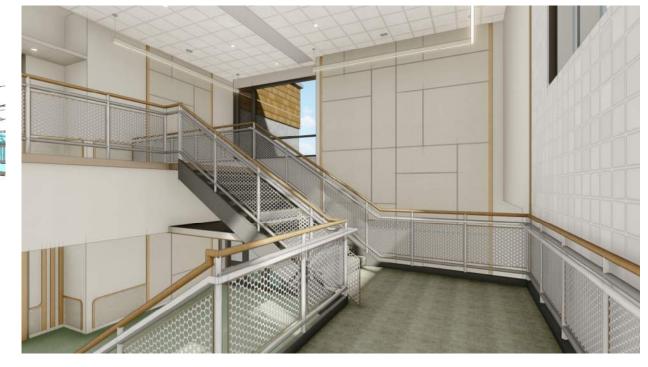

### Westwood: Hanlon-Deerfield Elementary School Railing System at Media Center

#### Westwood: Hanlon-Deerfield Elementary School Railing System at Media Center – Alternate Option