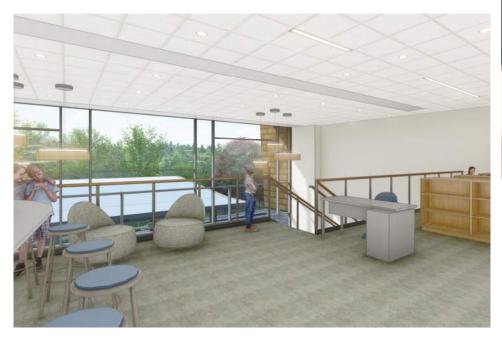

Hanlon-Deerfield Elementary School Overall – Trunk and Branches







#### Westwood: Hanlon-Deerfield Elementary School OVERALL 1<sup>ST</sup> FLOOR PLAN

B WING

A WING - WEST

A WING - EAST











### Westwood: Hanlon-Deerfield Elementary School OVERALL – B WING (Kindergarten + 1st Grade)











#### Westwood: Hanlon-Deerfield Elementary School OVERALL – A WING WEST (2<sup>nd</sup> + 3<sup>rd</sup> Grade)











#### Westwood: Hanlon-Deerfield Elementary School OVERALL – A WING EAST (4<sup>th</sup> + 5<sup>th</sup> Grade)











#### **Westwood: Hanlon-Deerfield Elementary School Circulation Desk**











#### **Westwood: Hanlon-Deerfield Elementary School Sink Location**













### Westwood: Hanlon-Deerfield Elementary School Railing System at Media Center









#### Westwood: Hanlon-Deerfield Elementary School Railing System at Media Center – Alternate Option















# Westwood: Hanlon-Deerfield Elementary School Bathroom - Typical





# Westwood: Hanlon-Deerfield Elementary School Bathroom - Typical



#### Westwood: Hanlon-Deerfield Elementary School Wayfinding





#### Westwood: Hanlon-Deerfield Elementary School Wayfinding













### **Westwood: Hanlon-Deerfield Elementary School Gallery Space**

















### **Westwood: Hanlon-Deerfield Elementary School Gallery Space**