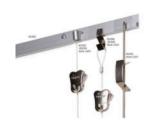

### Westwood: Hanlon-Deerfield Elementary School Railing System at Media Center

#### Westwood: Hanlon-Deerfield Elementary School Railing System at Media Center – Alternate Option