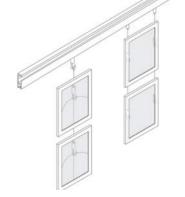

### Westwood: Hanlon-Deerfield Elementary School Railing System at Media Center

#### Westwood: Hanlon-Deerfield Elementary School Railing System at Media Center – Alternate Option