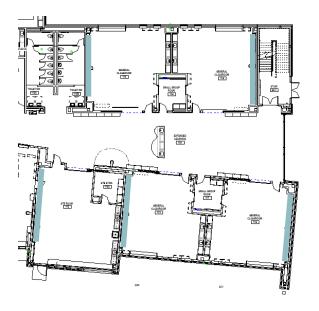

#### Westwood: Hanlon-Deerfield Elementary School OVERALL 1<sup>ST</sup> FLOOR PLAN

B WING

A WING - WEST

A WING - EAST