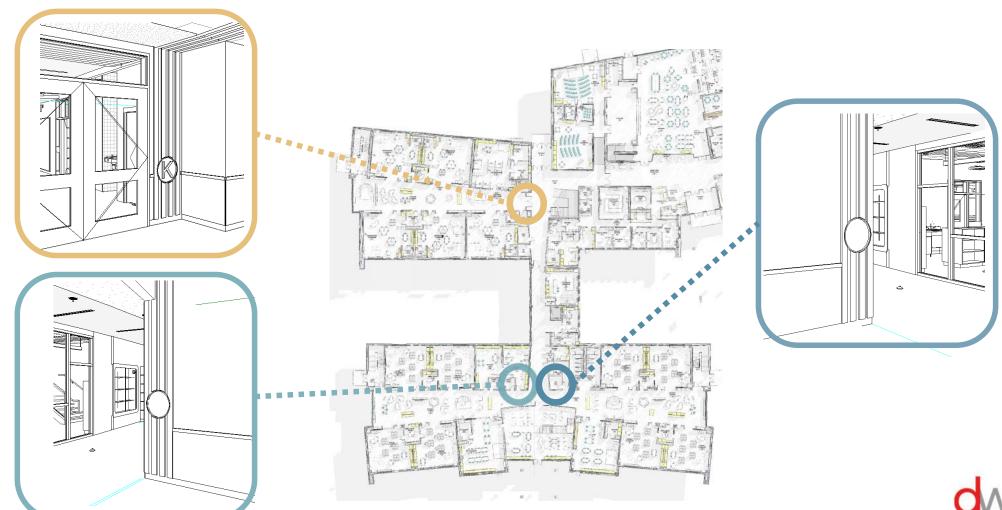

#### Westwood: Hanlon-Deerfield Elementary School OVERALL 1<sup>ST</sup> FLOOR PLAN

B WING

A WING - WEST

A WING - EAST

#### Westwood: Hanlon-Deerfield Elementary School Wayfinding