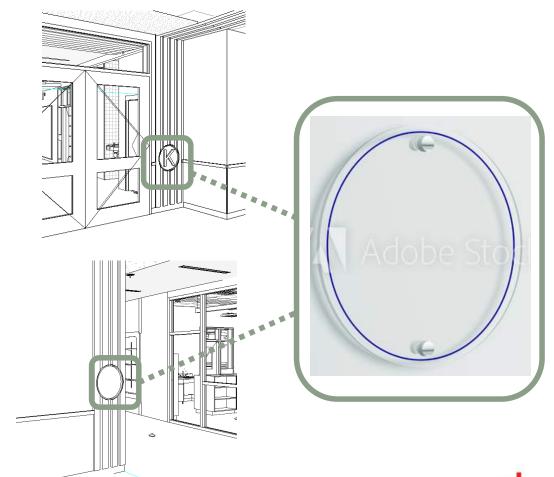

3<sup>rd</sup> Grade)











#### Westwood: Hanlon-Deerfield Elementary School OVERALL – A WING EAST (4<sup>th</sup> + 5<sup>th</sup> Grade)











#### **Westwood: Hanlon-Deerfield Elementary School Circulation Desk**











#### **Westwood: Hanlon-Deerfield Elementary School Sink Location**













### Westwood: Hanlon-Deerfield Elementary School Railing System at Media Center









#### Westwood: Hanlon-Deerfield Elementary School Railing System at Media Center – Alternate Option















# Westwood: Hanlon-Deerfield Elementary School Bathroom - Typical





# Westwood: Hanlon-Deerfield Elementary School Bathroom - Typical



#### Westwood: Hanlon-Deerfield Elementary School Wayfinding





#### Westwood: Hanlon-Deerfield Elementary School Wayfinding













### **Westwood: Hanlon-Deerfield Elementary School Gallery Space**

















### **Westwood: Hanlon-Deerfield Elementary School Gallery Space**