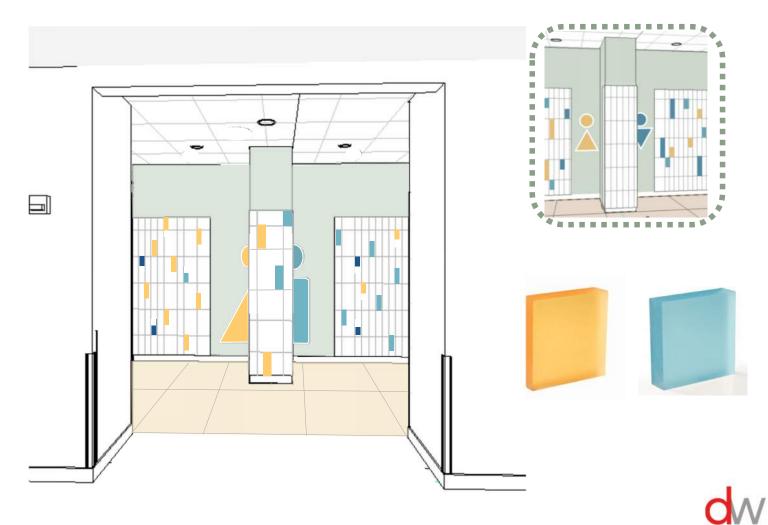

ST











### Westwood: Hanlon-Deerfield Elementary School OVERALL – B WING (Kindergarten + 1st Grade)











#### Westwood: Hanlon-Deerfield Elementary School OVERALL – A WING WEST (2<sup>nd</sup> + 3<sup>rd</sup> Grade)











#### Westwood: Hanlon-Deerfield Elementary School OVERALL – A WING EAST (4<sup>th</sup> + 5<sup>th</sup> Grade)











#### **Westwood: Hanlon-Deerfield Elementary School Circulation Desk**











#### **Westwood: Hanlon-Deerfield Elementary School Sink Location**













### Westwood: Hanlon-Deerfield Elementary School Railing System at Media Center









#### Westwood: Hanlon-Deerfield Elementary School Railing System at Media Center – Alternate Option















# Westwood: Hanlon-Deerfield Elementary School Bathroom - Typical





# Westwood: Hanlon-Deerfield Elementary School Bathroom - Typical



#### Westwood: Hanlon-Deerfield Elementary School Wayfinding





#### Westwood: Hanlon-Deerfield Elementary School Wayfinding













### **Westwood: Hanlon-Deerfield Elementary School Gallery Space**

















### **Westwood: Hanlon-Deerfield Elementary School Gallery Space**