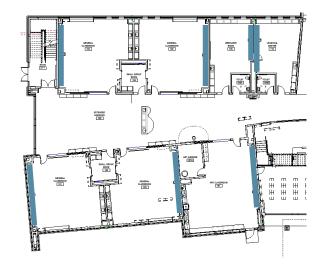

#### Westwood: Hanlon-Deerfield Elementary School OVERALL – A WING EAST (4<sup>th</sup> + 5<sup>th</sup> Grade)