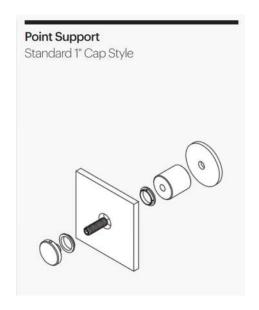

</sup> + 3<sup>rd</sup> Grade)











#### Westwood: Hanlon-Deerfield Elementary School OVERALL – A WING EAST (4<sup>th</sup> + 5<sup>th</sup> Grade)











#### **Westwood: Hanlon-Deerfield Elementary School Circulation Desk**











#### **Westwood: Hanlon-Deerfield Elementary School Sink Location**













### Westwood: Hanlon-Deerfield Elementary School Railing System at Media Center









#### Westwood: Hanlon-Deerfield Elementary School Railing System at Media Center – Alternate Option















# Westwood: Hanlon-Deerfield Elementary School Bathroom - Typical





# Westwood: Hanlon-Deerfield Elementary School Bathroom - Typical



#### Westwood: Hanlon-Deerfield Elementary School Wayfinding





#### Westwood: Hanlon-Deerfield Elementary School Wayfinding













### **Westwood: Hanlon-Deerfield Elementary School Gallery Space**

















### **Westwood: Hanlon-Deerfield Elementary School Gallery Space**