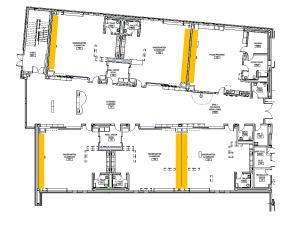

#### Westwood: Hanlon-Deerfield Elementary School January 19th, 2022 Agenda **Updates Grade Level Colors** Media Center Circulation Desk + Sink area **Media Center Railing** Bathrooms Signage Colors/Design **Wayfinding Strategy** A + B Wing Signage **Gallery Space**

# Westwood: Hanlon-Deerfield Elementary School Inspiration













#### Westwood: Hanlon-Deerfield Elementary School Overall – Trunk and Branches







#### Westwood: Hanlon-Deerfield Elementary School OVERALL 1<sup>ST</sup> FLOOR PLAN

B WING

A WING - WEST

A WING - EAST











### Westwood: Hanlon-Deerfield Elementary School OVERALL – B WING (Kindergarten + 1st Grade)











#### Westwood: Hanlon-Deerfield Elementary School OVERALL – A WING WEST (2<sup>nd</sup> + 3<sup>rd</sup> Grade)











#### Westwood: Hanlon-Deerfield Elementary School OVERALL – A WING EAST (4<sup>th</sup> + 5<sup>th</sup> Grade)











#### **Westwood: Hanlon-Deerfield Elementary School Circulation Desk**











#### **Westwood: Hanlon-Deerfield Elementary School Sink Location**













### Westwood: Hanlon-Deerfield Elementary School Railing System at Media Center









#### Westwood: Hanlon-Deerfield Elementary School Railing System at Media Center – Alternate Option















# Westwood: Hanlon-Deerfield Elementary School Bathroom - Typical





# Westwood: Hanlon-Deerfield Elementary School Bathroom - Typical



#### Westwood: Hanlon-Deerfield Elementar