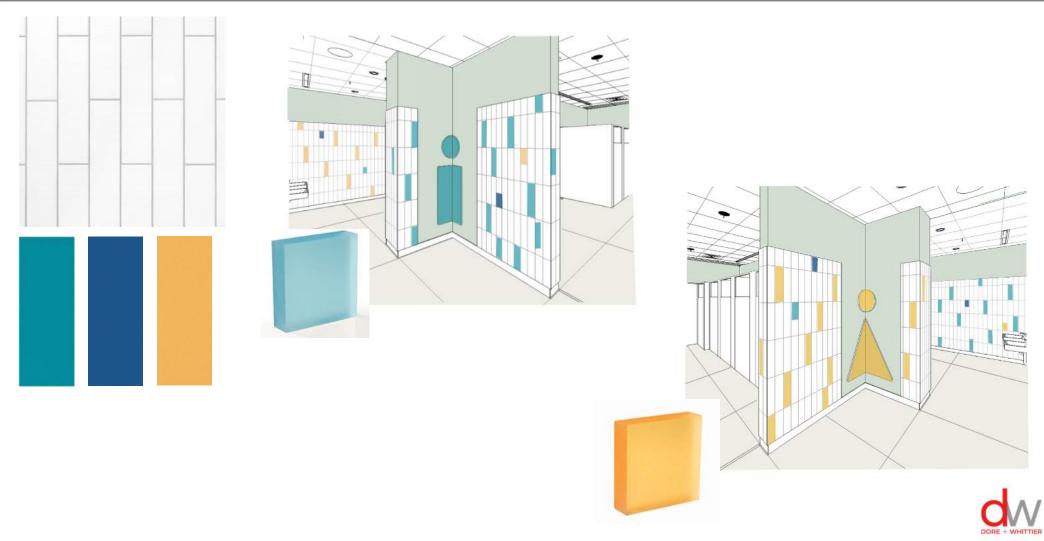

L – B WING (Kindergarten + 1st Grade)











#### Westwood: Hanlon-Deerfield Elementary School OVERALL – A WING WEST (2<sup>nd</sup> + 3<sup>rd</sup> Grade)











#### Westwood: Hanlon-Deerfield Elementary School OVERALL – A WING EAST (4<sup>th</sup> + 5<sup>th</sup> Grade)











#### **Westwood: Hanlon-Deerfield Elementary School Circulation Desk**











#### **Westwood: Hanlon-Deerfield Elementary School Sink Location**













### Westwood: Hanlon-Deerfield Elementary School Railing System at Media Center









#### Westwood: Hanlon-Deerfield Elementary School Railing System at Media Center – Alternate Option















# Westwood: Hanlon-Deerfield Elementary School Bathroom - Typical





# Westwood: Hanlon-Deerfield Elementary School Bathroom - Typical



#### Westwood: Hanlon-Deerfield Elementary School Wayfinding





#### Westwood: Hanlon-Deerfield Elementary School Wayfinding













### **Westwood: Hanlon-Deerfield Elementary School Gallery Space**

















### **Westwood: Hanlon-Deerfield Elementary School Gallery Space**