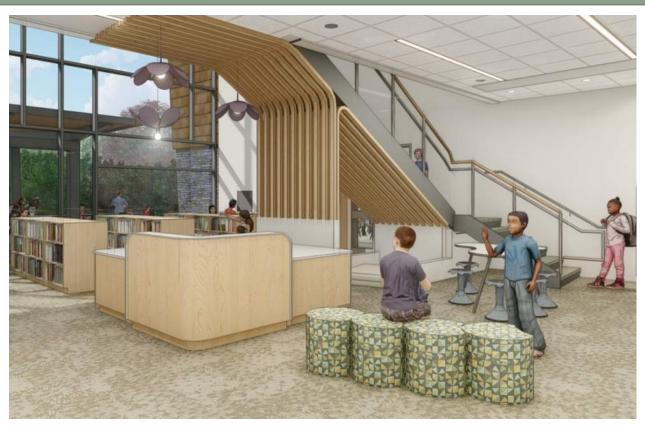

#### **Westwood: Hanlon-Deerfield Elementary School Circulation Desk**

### Westwood: Hanlon-Deerfield Elementary School Railing System at Media Center