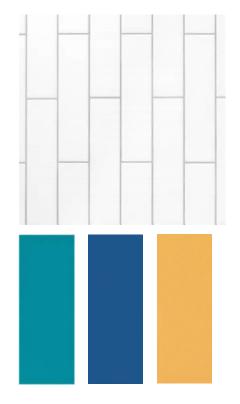

EAST











### Westwood: Hanlon-Deerfield Elementary School OVERALL – B WING (Kindergarten + 1st Grade)











#### Westwood: Hanlon-Deerfield Elementary School OVERALL – A WING WEST (2<sup>nd</sup> + 3<sup>rd</sup> Grade)











#### Westwood: Hanlon-Deerfield Elementary School OVERALL – A WING EAST (4<sup>th</sup> + 5<sup>th</sup> Grade)











#### **Westwood: Hanlon-Deerfield Elementary School Circulation Desk**











#### **Westwood: Hanlon-Deerfield Elementary School Sink Location**













### Westwood: Hanlon-Deerfield Elementary School Railing System at Media Center









#### Westwood: Hanlon-Deerfield Elementary School Railing System at Media Center – Alternate Option















# Westwood: Hanlon-Deerfield Elementary School Bathroom - Typical





# Westwood: Hanlon-Deerfield Elementary School Bathroom - Typical



#### Westwood: Hanlon-Deerfield Elementary School Wayfinding





#### Westwood: Hanlon-Deerfield Elementary School Wayfinding













### **Westwood: Hanlon-Deerfield Elementary School Gallery Space**

















### **Westwood: Hanlon-Deerfield Elementary School Gallery Space**