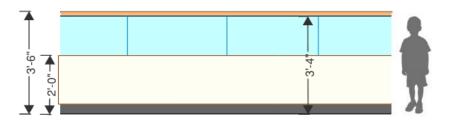

### Westwood: Hanlon-Deerfield Elementary School Railing System at Media Center

#### Westwood: Hanlon-Deerfield Elementary School Railing System at Media Center – Alternate Option