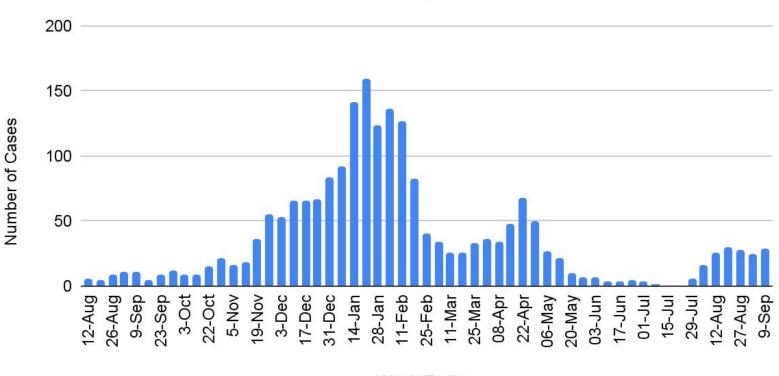

## **Enrollment by Level**

| Level          | FY'20 | FY'21 | FY'22<br>(projected) | FY'22<br>ACTUAL |
|----------------|-------|-------|----------------------|-----------------|
| Preschool      | 45    | 45    | 45                   | 43              |
| Elementary     | 1266  | 1238  | 1197*                | 1242            |
| Middle School  | 706   | 683   | 684                  | 666             |
| High School    | 1007  | 993   | 980                  | 963             |
| District Total | 3024  | 3000  | 2906                 | 2914            |

<sup>\*</sup>This likely a bit low. It represents what we can "see" right now, but our enrollment projection reports suggests elementary enrollment will increase next year.

#### **WW COVID Case Count**

Prior 14 days



Week Ending

### **WW Average Daily Incidence Rate**





Week Ending

### **WW Percent Positivity**

Last 14 days



Week Ending

# Community Vaccination Rates (as of Sept. 9th)

| Fully Vaccinated |      |                   |    |  |
|------------------|------|-------------------|----|--|
| Age              | ww   | Norfolk<br>County | MA |  |
| 12-15            | 82%  |                   |    |  |
| 16-19            | >95% |                   |    |  |
| 20-29            | >95% |                   |    |  |
| 30-49            | >95% |                   |    |  |
| 50-64            | 90%  |                   |    |  |
| 65-74            | 81%  |                   |    |  |
| 75+              | 84%  |                   |    |  |
| Total            | 79%  |                   |    |  |

|