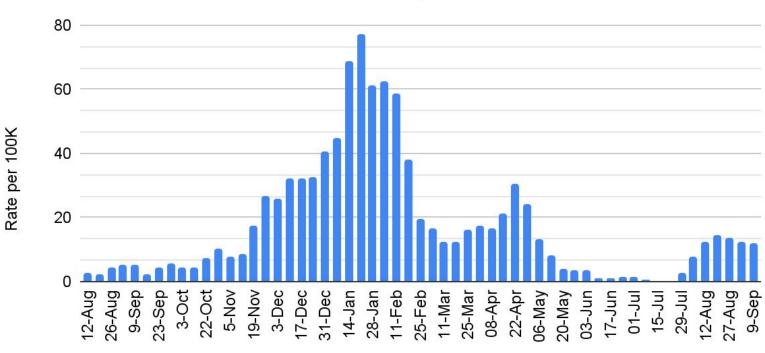

| FY'20 | FY'21 | FY'22<br>(projected) | FY'22<br>ACTUAL |
|----------------|-------|-------|----------------------|-----------------|
| Preschool      | 45    | 45    | 45                   | 43              |
| Elementary     | 1266  | 1238  | 1197*                | 1242            |
| Middle School  | 706   | 683   | 684                  | 666             |
| High School    | 1007  | 993   | 980                  | 963             |
| District Total | 3024  | 3000  | 2906                 | 2914            |

<sup>\*</sup>This likely a bit low. It represents what we can "see" right now, but our enrollment projection reports suggests elementary enrollment will increase next year.

#### **WW COVID Case Count**

Prior 14 days



Week Ending

### **WW Average Daily Incidence Rate**





Week Ending

### **WW Percent Positivity**

Last 14 days



Week Ending

# Community Vaccination Rates (as of Sept. 9th)

| Fully Vaccinated |      |                   |    |  |
|------------------|------|-------------------|----|--|
| Age              | ww   | Norfolk<br>County | MA |  |
| 12-15            | 82%  |                   |    |  |
| 16-19            | >95% |                   |    |  |
| 20-29            | >95% |                   |    |  |
| 30-49            | >95% |                   |    |  |
| 50-64            | 90%  |                   |    |  |
| 65-74            | 81%  |                   |    |  |
| 75+              | 84%  |                   |    |  |
| Total            | 79%  |                   |    |  |

| At least one dose |      |                   |     |  |