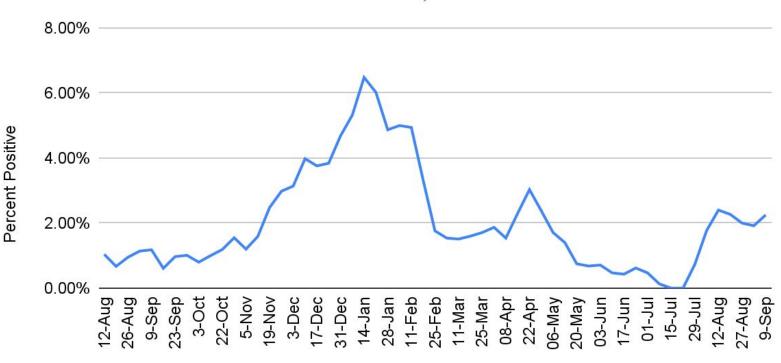

UAL |
|----------------|-------|-------|----------------------|-----------------|
| Preschool      | 45    | 45    | 45                   | 43              |
| Elementary     | 1266  | 1238  | 1197*                | 1242            |
| Middle School  | 706   | 683   | 684                  | 666             |
| High School    | 1007  | 993   | 980                  | 963             |
| District Total | 3024  | 3000  | 2906                 | 2914            |

<sup>\*</sup>This likely a bit low. It represents what we can "see" right now, but our enrollment projection reports suggests elementary enrollment will increase next year.

#### **WW COVID Case Count**

Prior 14 days



Week Ending

### **WW Average Daily Incidence Rate**





Week Ending

### **WW Percent Positivity**

Last 14 days



Week Ending

# Community Vaccination Rates (as of Sept. 9th)

| Fully Vaccinated |      |                   |    |  |
|------------------|------|-------------------|----|--|
| Age              | ww   | Norfolk<br>County | MA |  |
| 12-15            | 82%  |                   |    |  |
| 16-19            | >95% |                   |    |  |
| 20-29            | >95% |                   |    |  |
| 30-49            | >95% |                   |    |  |
| 50-64            | 90%  |                   |    |  |
| 65-74            | 81%  |                   |    |  |
| 75+              | 84%  |                   |    |  |
| Total            | 79%  |                   |    |  |

| At least one dose |      |                   |     |  |  |
|-------------------|------|-------------------|-----|--|-