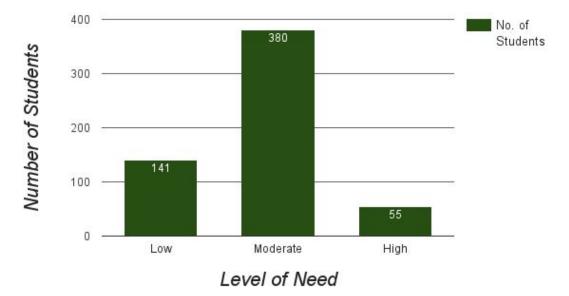

# Student Services Update

Fall 2016

#### A Snapshot...

#### 576 students with IEPs out of a total # of 3163 WPS students = 18%

Broken out into 11 Federal/State categories of "Primary" disability:

## Categories

Physical = 2

Sensory/Hearing = 2

Sensory/Vision = 6

Intellectual = 9

Developmental Delay = 48

Autism = 64

**Emotional = 71** 

Neurological = 75

**Communication = 81** 

**Specific Learning Disability = 86** 

**Health = 132** 

## Another way to view things....



### How we support our students

20-24 students in "Out of District" placements

All others (550+) are served by programming "In District"



Questions?

# Program Guide can be found on the website at:

#### WPS website - Student Services tab

Thank you!