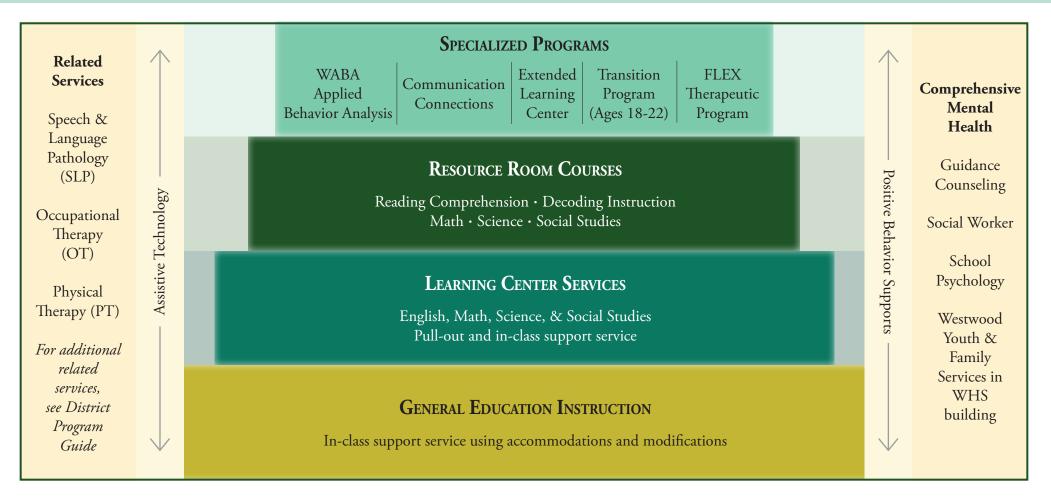

## Westwood High School

This guide is meant to provide families with an overview of the Student Services supports that are available at Westwood High School. Each student's program will be developed individually to meet his or her unique needs. See the District Program Guide on the WPS website for details.