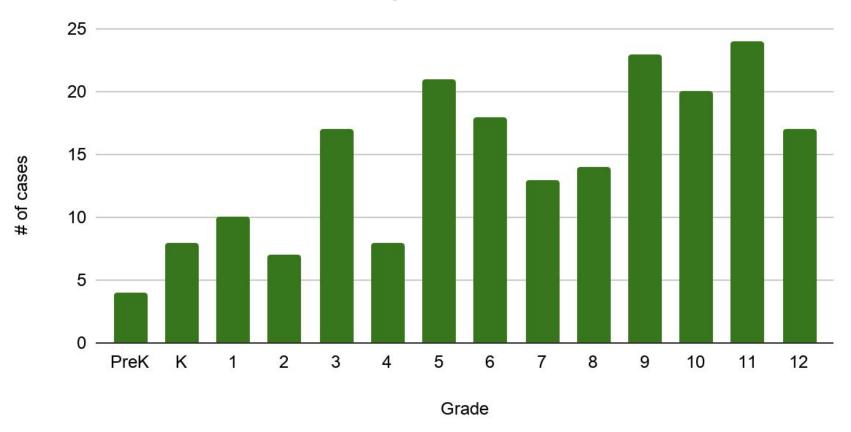

#### **WW COVID Case Count**

#### Prior 14 days



### **WW Average Daily Incidence Rate**

Prior 14 days



Week Ending

### **WW Percent Positivity**

Last 14 days



Week Ending

## The WPS COVID Team:

### So far this school year:

- 245 positive cases (students and staff)
- 2115 students and staff tracked by team (positive cases, close contact, travel, symptomatic)
- 623 consultations

### Positive Case to Date

#### By Grade



# **Positive Student Cases by Month**



## **Positive COVID Cases by Month**



# Quarantines (monthly snapshot)

| SC date   | # of students in quarantine | # of staff in quarantine |  |
|-----------|-----------------------------|--------------------------|--|
| Oct. 8th  | 30                          | 20                       |  |
| Nov. 12th | 49                          | 20                       |  |
| Dec. 10th | 32                          | 14                       |  |
| Jan. 14th | 103                         | 16                       |  |
| Feb. 11th | 36                          | 6                        |  |
| Mar. 11th | 9                           | 4                        |  |
| April 8th | 64                          | 7                        |  |

# Student COVID