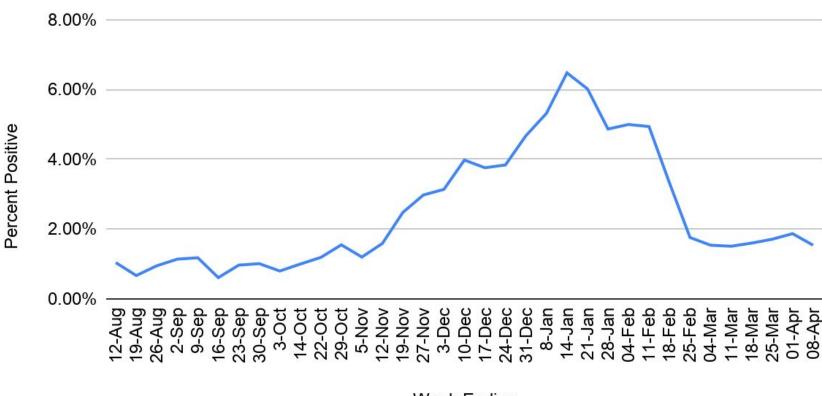

#### **WW COVID Case Count**

#### Prior 14 days



### **WW Average Daily Incidence Rate**

Prior 14 days



Week Ending

### **WW Percent Positivity**

Last 14 days



Week Ending

## The WPS COVID Team:

### So far this school year:

- 245 positive cases (students and staff)
- 2115 students and staff tracked by team (positive cases, close contact, travel, symptomatic)
- 623 consultations

### Positive Case to Date

#### By Grade



# **Positive Student Cases by Month**



## **Positive COVID Cases by Month**



# Quarantines (monthly snapshot)

| SC date   | # of students in quarantine | # of staff in quarantine |  |
|-----------|-----------------------------|--------------------------|--|
| Oct. 8th  | 30                          | 20                       |  |
| Nov. 12th | 49                          | 20                       |  |
| Dec. 10th | 32                          | 14                       |  |
| Jan. 14th | 103                         |