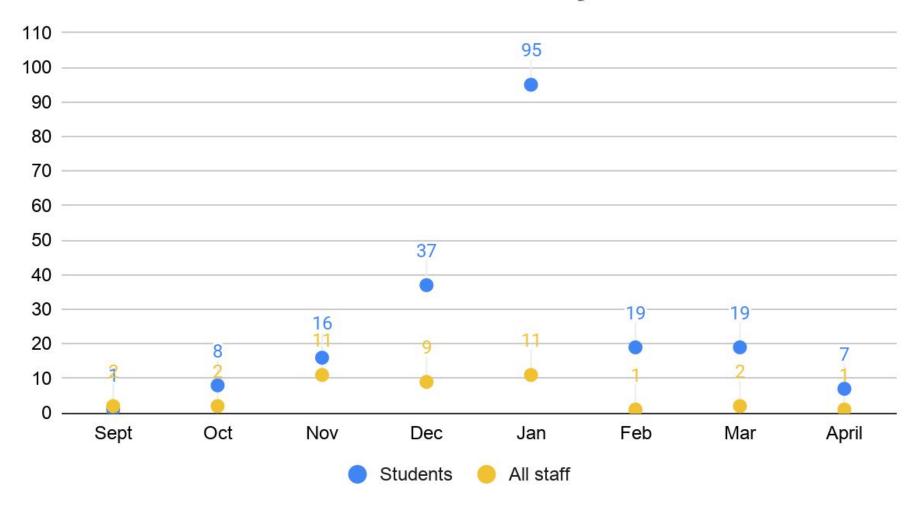

#### **WW COVID Case Count**

#### Prior 14 days



### **WW Average Daily Incidence Rate**

Prior 14 days



Week Ending

### **WW Percent Positivity**

Last 14 days



Week Ending

## The WPS COVID Team:

### So far this school year:

- 245 positive cases (students and staff)
- 2115 students and staff tracked by team (positive cases, close contact, travel, symptomatic)
- 623 consultations

### Positive Case to Date

#### By Grade



# **Positive Student Cases by Month**



## **Positive COVID Cases by Month**



# Quarantines (monthly snapshot)

| SC date   | # of students in quarantine | # of staff in quarantine |  |
|-----------|-----------------------------|--------------------------|--|
| Oct. 8th  | 30                          | 20                       |  |
| Nov. 12th | 49                          | 20                       |  |
| Dec. 10th | 32                          | 14                       |  |
| Jan. 14th | 103                         | 16                       |  |
| Feb. 11th | 36                          | 6                        |  |
| Mar. 11th | 9                           | 4                        |  |
| April 8th | 64                          | 7                        |  |

# Student COVID Testing Program:

Percentage of Students Registered:

|               | March 12t