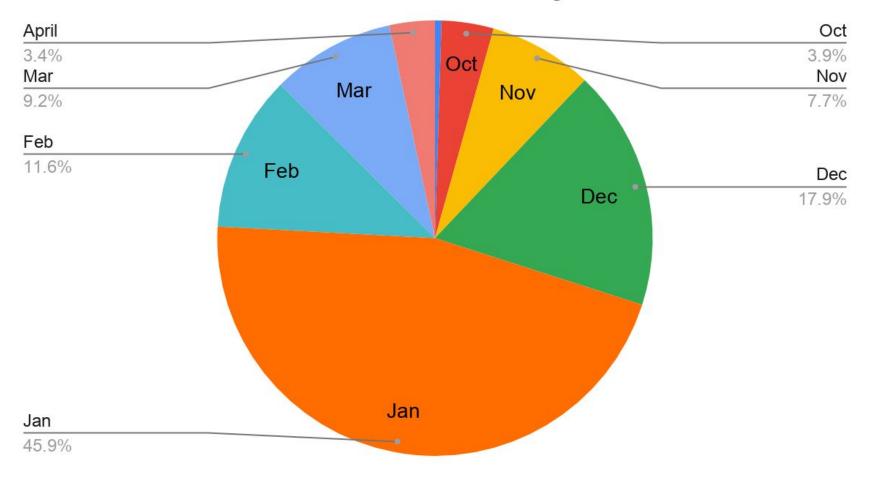

#### **WW COVID Case Count**

#### Prior 14 days



### **WW Average Daily Incidence Rate**

Prior 14 days



Week Ending

### **WW Percent Positivity**

Last 14 days



Week Ending

## The WPS COVID Team:

### So far this school year:

- 245 positive cases (students and staff)
- 2115 students and staff tracked by team (positive cases, close contact, travel, symptomatic)
- 623 consultations

### Positive Case to Date

#### By Grade



# **Positive Student Cases by Month**



## **Positive COVID Cases by Month**



# Quarantines (monthly snapshot)

| SC date   | # of students in quarantine | # of staff in quarantine |  |
|-----------|-----------------------------|--------------------------|--|
| Oct. 8th  | 30                          | 20                       |  |
| Nov. 12th | 49                          | 20                       |  |
| Dec. 10th | 32                          | 14                       |  |
| Jan. 14th | 103                         | 16                       |  |
| Feb. 11th | 36                          | 6                        |  |
| Mar. 11th | 9                           | 4                        |  |
| April 8th | 64                          | 7                        |  |

# Student COVID Testing Program:

Percentage of Students