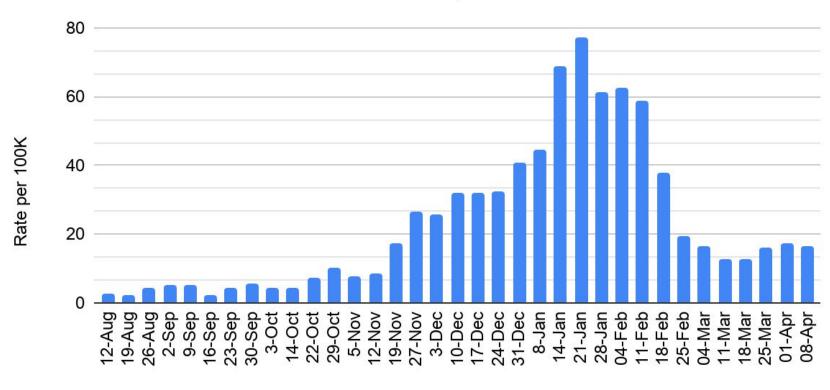

#### **WW COVID Case Count**

#### Prior 14 days



### **WW Average Daily Incidence Rate**

Prior 14 days



Week Ending

### **WW Percent Positivity**

Last 14 days



Week Ending

## The WPS COVID Team:

### So far this school year:

- 245 positive cases (students and staff)
- 2115 students and staff tracked by team (positive cases, close contact, travel, symptomatic)
- 623 consultations

### Positive Case to Date

#### By Grade



# **Positive Student Cases by Month**



## **Positive COVID Cases by Month**



# Quarantines (monthly snapshot)

| SC date   | # of students in quarantine | # of staff in quarantine |  |
|-----------|-----------------------------|--------------------------|--|
| Oct. 8th  | 30                          | 20                       |  |
| Nov. 12th | 49                          | 20                       |  |
| Dec. 10th | 32                          | 14