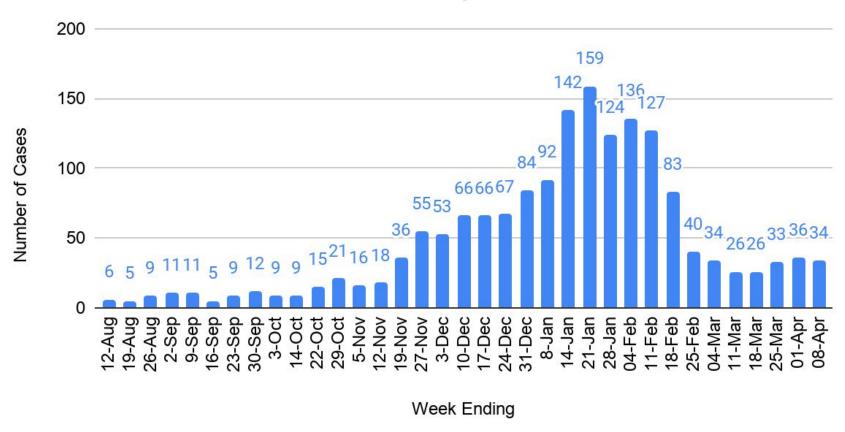

#### **WW COVID Case Count**

#### Prior 14 days



### **WW Average Daily Incidence Rate**

Prior 14 days



Week Ending

### **WW Percent Positivity**

Last 14 days



Week Ending

## The WPS COVID Team:

### So far this school year:

- 245 positive cases (students and staff)
- 2115 students and staff tracked by team (positive cases, close contact, travel, symptomatic)
- 623 consultations

### Positive Case to Date

#### By Grade



# **Positive Student Cases by Month**



## **Positive COVID Cases by Month**



# Quarantines (monthly snapshot)

| SC date   | # of students in quarantine | # of staff in quarantine |  |
|-----------|-----------------------------|--------------------------|--|
| Oct. 8th  | 30                          | 20                       |  |
| Nov. 12th | 49                          | 20                       |  |